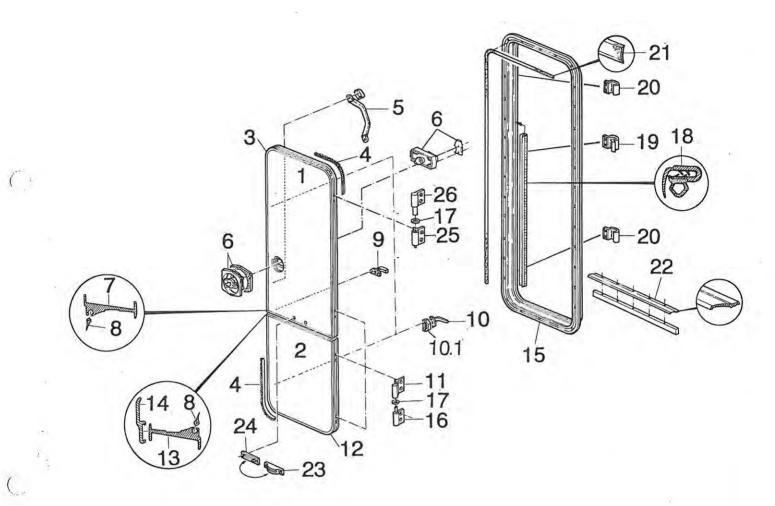

TUER-DICHTLIPPE F 39 421 /53 C M 10 0394213 TUERRIEGEL-KST. HEBEL LANG ST 10.1 0394217 GRUNDPLATTE F. TUERRIEGEL ST 11 0394316 TUER-SCHARNI. OT. ALU SILB. SI 14 0394216 TUERTEILUNGS-LEISTE BEIGE ST 04 0315281 BORSTENDICHTUNG TOR-M ZUSAETZLICHE TEILE FUER TUERMONTAGE 15 0394311 TUER-AUSSENRAHMEN f.39431.0 ST 16 0394317 TUER-SCHARN.UT LKS. ALU SILB. ST 17 0394535 SCHARNIER PVC-RING -ZWISCHENL. =6,5 M ST GUMMIDICHTPROFIL (4,42 m) 18 0394188 0394185 M 19 TUERSCHLIESSBLECH ST 20 0384361 SCHLIESSBL.F.DREHR. HAPP-T.HM ST 21 0317452 LEISTENFOLLER PVC E 531 SCHWARZ M 22 0394187 TUERTRITTLEISTE KST. F.39417 ST

BESCHAFFENHEIT DES AUSSEN- UND INNENDEKORS SIEHE SEITENWAND UEBERSICHT!

TORENFESTSTELLER-UNTERTEIL GRAU HOHE AUSFOHRUNG

TORENFESTSTELLER-OBERTEIL GRAU HOHE AUSFOHRUNG

ST

23

24

0384637



```
EINGANGSTUER GETEILT HMB-KLASSE AB MODELL 91
POS. ART-NR BEZEICHNUNG
                                                            MF
01
      0511864
               TUER OBERTEIL
                                           HM FIAT
02
      0511865
               TUER UNTERTEIL
                                           HM FIAT
                                                           ST
      DAS TUER OBERTEIL BESTEHT U.A. AUS FOLGENDEN MATERIALIEN !
03
      0394312
               TUER-INNENRAHMEN OT f.39431.0
                                                           ST
04
      0315281
             BORSTENDICHTUNG TOR-
                                                           M
05
        ___
               ENTFAELLT
                                                           ST
06