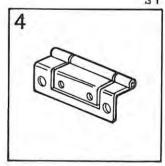

| POS. | ART-NR                                  | **************************************    | 1 |
|------|-----------------------------------------|-------------------------------------------|---|
|      | 744 7 1416                              | ME                                        |   |
| ==== | ======================================= |                                           |   |
| 01   | 0279523                                 | Fussboden 534                             |   |
| 02   | 0279522                                 | Fussboden 544                             |   |
| 03   | 0279529                                 | Eugobodon FFA                             |   |
| 04   | 0279624                                 | Fundhadan 544                             |   |
| 05   | 0279525                                 | F., 31                                    |   |
| 0.6  | 0279623                                 | Fussboden 644 ST<br>Fussboden 694 ST      |   |
|      | 0235003                                 | PVC-BODENDELAG CHENE 2020 MM DDEXT NOT    |   |
|      | 0235004                                 | BODENBELAG SANDO 2070 MM BREIT MOD. 90 QM |   |
|      |                                         |                                           |   |