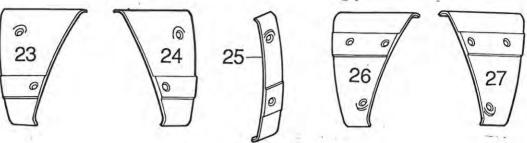

\*\*\*\*\*\*\*\*\*\*\*\*\*\*\*\*\*\*\*\*\*\*\*

|      |           | USTUER UEBERSI                         |                                         |                      |
|------|-----------|----------------------------------------|-----------------------------------------|----------------------|
| POS. | ART-NR    | ************************************** | *********                               |                      |
| ==== | ========= | ************************************** |                                         | ME                   |
|      |           |                                        | ======================================= | =====                |
| 01   | 0511292   | TUERE FAHRERHAUS-KPL                   | MC/FIAT                                 | ST                   |
|      | DIE TUER  | BESTEHT u.a.AUS FOLGENDEN MA           | TERIALIEN !                             |                      |
| 02   | 0394343   | RAHMEN INNEN- BRAUN OBERTEI            | i.                                      | ST                   |
| 03   | 0394344   | RAHMEN INNEN- NATUR UNTERTE            |                                         | ST                   |
| 04   | 0384707   | Türscharnier-Oberteil lks-b            | ron f Fahrertüre                        |                      |
| 05   | 0384709   | Türscharnier-Oberteil, lks-si          | ilh f Fahrartüra                        | ST                   |
| 06   | 0333002   | Scharnierbock 5065                     |                                         | ST                   |
| 07   | 0352919   | GASFEDER, UNGEFOLLT                    |                                         | ST                   |
| 08   | 0511838   | GASFEDERHALTERUNG HM-B-S               | 004165-5                                | ST                   |
| 09   | 0396520   | FENST. SCHIEBE-FH-TUERE 000            | 004103-3                                | ST                   |
| 10   | 0396860   | FENST.SCHIEBE-GRIFF                    |                                         | TZ                   |
| 11   | 0318440   | GUMMIABD.PROFIL SCHW F.SCHIE           | REFERENCED                              | ST                   |
| 12   | 0317452   | LEISTENFOLLER PVC E 531 schu           | Jacz Chalek                             | M                    |
| 29   | 0384708   | Türscharnier-Oberteil,rts-br           | on f Fabrarton                          | M                    |
|      | 0511301   | FAHRERTORE BLECHINNENVERKLEI           | DUNG 675X830 OHNE                       | TZ<br>TZ.BB <i>P</i> |
|      | ZUSAETZLI | CHE TEILE FUER TUERMONTAGE !           |                                         |                      |
| 12   | 0317452   | LEISTENFOLLER PVC E 531 schw           | /arz                                    | М                    |
| 13   | 0394341   | RAHMEN AUSSEN- BRAUN / SILBE           | R                                       | ST                   |
| 14   | 0394177   | GUMMIDICHTPROFIL F. AUSSENKL           |                                         |                      |
| 15   | 0394534   | SCHARNIER BRAUN RTS. UNTERTE           |                                         | M                    |
| 16   | 0394308   | SCHARNIER SILBER RE. UNTERTE           | TI                                      | ST                   |
| 17   | 0384829   | TUER-SCHLOSS Iks. HX f. FAHRER         | HAIIS                                   | ST                   |
| 0    | 0384826   | SCHLUESSEL OBERHOLZ HX 91-32           | 0                                       | ST                   |
| 18   | 0312260   | ALU-ZIERL.DACHRAND silber              |                                         | ST                   |
| 19   | 0317460   | LEISTENFOLLER SCHW. KONKAV             |                                         | М                    |
| 20   | 0338020   | Endstück Zierl. schwarz /312           | 26                                      | M                    |
| 21   | 0394185   | TUERSCHLIESSBLECH                      |                                         | ST                   |
| ZZ   | 0394535   | SCHARNIER PVC-RING -ZWISCHEN           | L = A 5 M                               | ST                   |
| 30   | 0394215   | Türscharnier-Unter-Teil lks.           | braun                                   | ST                   |
|      | ZUSAETZLI | CHE TEILE FUER TUER KPL.!              |                                         |                      |
| 11   | 0318440   | GUMMIABD.PROFIL SCHW F.SCHIE           | REFENSTER                               | M                    |
| 23   | 0396800   | FENST.STARR "VOR" FH-TUERE             |                                         | M                    |
| 24   | 0530015   | BLECH EINTRITTST. FH-TUERE F           | TAT                                     | ST                   |
| 25   | 0512430   | TRITTST-BUEGEL FH-TUERE F              |                                         | ST                   |
| 26   | 0394340   | TUERE FH-HAPPICH NEU                   | EA. A.                                  | ST                   |
| 27   | 0333004   | Distanzhülse                           | Q 12X27                                 | ST                   |
| 28   | 0333003   | Bolzen                                 | Q 10x61,5                               | ST                   |
| 31   | 0640011   | SHB-Starlock mit Kappe                 | AD 16,2, ID 7,5                         | ST<br>ST             |
|      |           |                                        | •                                       |                      |