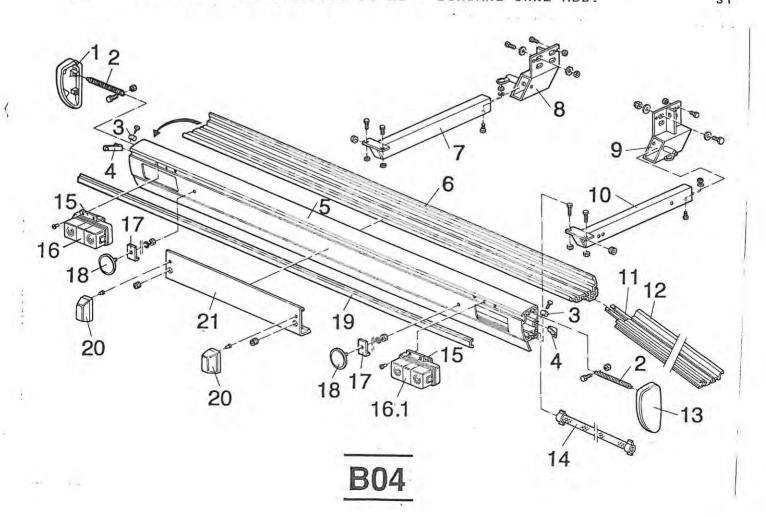

| ==== |         |                                            | ===== |
|------|---------|--------------------------------------------|-------|
| 01   | 0510653 | T-HALTEBUEGEL M.SPLINT INCL.MONTAGESCHR.   | ST    |
| OZ   | 0510654 | T-HALTEBUEGEL M.SPLINT (MOTORRADH 15450.3) | 05/2  |
| 03   | 0334510 | LAKAIKRAMPEN                               | ST    |
| 04   | 0352810 | ENDKAPPE SCHWARZ                           | TZ    |
| 05   | 0613840 |                                            | ST    |
|      |         | SCHR. 7983 6.3X32 VZ.                      | ST    |
| 06   | 0671031 | ABDECKK-UNTERTEIL NR.141 4                 | ST    |
| 07   | 0671030 | ABDECKK.NATUR NR.140                       | ST    |