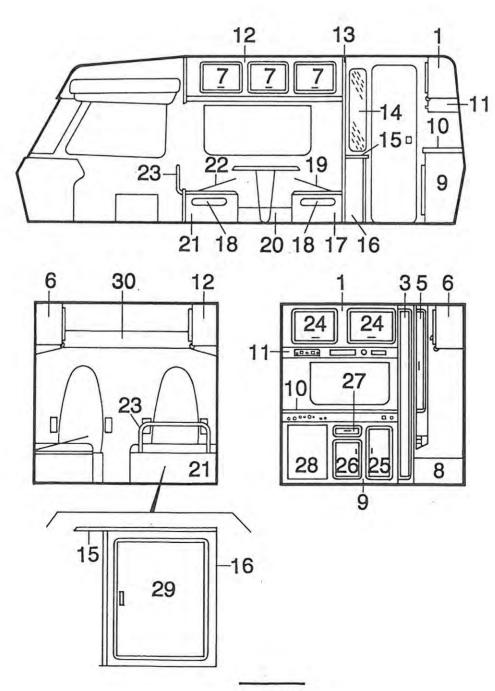

\*\*\*\*\*\*\*\*\*\*\*\*\*\*\*\*\*\*\*\*\*\*\*\*\*

| POS.  | ************************************** |    |         |    |     | ***   |
|-------|----------------------------------------|----|---------|----|-----|-------|
|       |                                        |    |         |    | 3 L | TIL   |
| ===== |                                        |    | ===     | == | = = | ===   |
| 01    | DACH                                   | A  | 05      |    |     |       |
| 02    | DACHLUEFTER                            | A. | 05      |    |     |       |
| 03    | ABGASKAMIN HEIZUNG                     |    | 12      |    |     |       |
| 04    | ZIERLEISTEN - ALU-LEISTEN              |    |         |    |     | 04    |
| 05    | AUSSENSPIEGEL                          |    |         |    |     | 11    |
| 06    | FENSTER UEBERSICHT                     | 2  | . All a |    |     |       |
| 07    |                                        |    |         |    | C   | 09    |
|       | FOLIENDEKOR                            |    | 10      |    |     |       |
| 08    | BUGTEIL                                |    |         |    |     | 11    |
| 09    | SCHEINWERFER / BLINKLEUCHTEN           |    |         |    |     | 11    |
| 10    | SPOILER                                | Α  | 12      | -  | A   | 13    |
| 11    | GASKASTEN                              | C  | 02      |    |     |       |
| 12    | EINTRITTSTUFE                          |    |         |    | P   | OZ    |
| 13    | ZIERLEISTEN - ALU-LEISTEN              |    |         |    |     | 04    |
| 14    | SPRITZLAPPEN                           |    | 07      |    | U   | 04    |
| 15    | HECKSTOSSSTANGE                        |    |         |    | B   | 04    |
|       | And American Control                   |    |         |    | _   |       |
| 16    | HECKWAND                               | A  | 0.5     |    |     |       |
| 17    | UMRISSLEUCHTE                          | G  | 01      | -  | G   | 02    |
| 18    | SEITENWAND                             | A  | 05      |    |     |       |
| 19    | KIEMENBLECH                            | C  | 12      |    |     |       |
| 20    | EINGANGSTUER GETEILT                   | В  | 11      | -  | В   | 14    |
| 21    | LAKAIKRAMPEN                           | Á  | 08      | ı. | ٨   | 00    |
| 22    | FENSTER UEBERSICHT                     |    | 04      |    |     |       |
| 23    | RADLAUFBLENDE                          |    |         |    | C   | UA    |
| 24    | SCHEINWERFERBLENDE                     |    | 12      |    |     | 4.4   |
| 25    | GASKASTENKLAPPE                        |    | 08      |    | A   | 11    |
| 23    | UNSKASTENKEAFFE                        | C  | 02      |    |     |       |
| 26    | ABGASKAMIN KUEHLSCHRANK                | C  | 12      |    |     |       |
| 27    | SCHILDER                               | C  | 10      |    |     |       |
| 28    | LUEFTUNGSGITTER                        | C  | 11      |    |     |       |
| 29    | SCHILDER                               |    | 10      |    |     |       |
| 30    | AUSSENSTECKDOSE                        |    | 08      |    |     |       |
| 31    | ZIERSTREIFEN                           |    | 10      |    |     |       |
| 32    | BOILERKAMIN                            |    | 10      |    |     |       |
| 33    | FAHRERHAUSTUER                         |    | 08      |    | 4   | 12    |
| 34    | TANKEINFUELLSTUTZEN                    |    | 07      | -  | R   | 10    |
| 35    |                                        |    | 06      |    | -2  | 121.2 |
| 23    | TRITTSTUFENBUEGEL                      | В  | 07      | -  | В   | 10    |
| 36    | BUGKLAPPE                              | Α  | 08      | =  | Α   | 11    |
| 37    | FRONTGRILL                             |    | 08      |    |     |       |
| 38    | RUECKLEUCHTE ORIGINAL FIAT             |    |         |    | 4.  |       |
| 39    | STAURAUMKLAPPE                         | C  | 03      |    |     |       |
| 40    | KLAPPE THETFORD CASSETTE               |    | 09      |    |     |       |
| 4.0   | ETHELLI BYLLYBELL BELLEVILLE           |    |         |    |     |       |
| 41    | EINFUELLSTUTZEN FRISCHWASSERTANK       | F  | 12      |    |     |       |