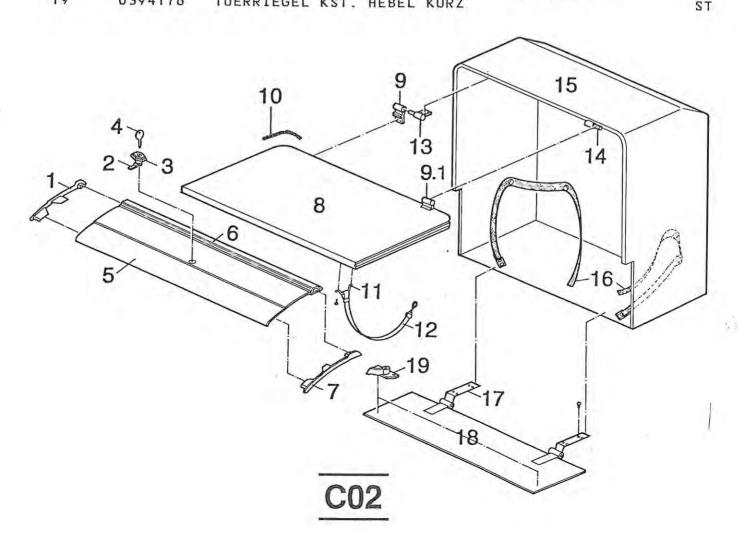

| 火火火火火 | <b>火火火火火火火火火火</b> | 交交交交交交交交交交交交交交交交交交交交交交交交交交交交交交交交交交交交交交交 | 水水水 | 女女女女女女女女女 | ****    |
|-------|-------------------|-----------------------------------------|-----|-----------|---------|
| POS.  | ART-NR            | BEZEICHNUNG                             |     |           | ME      |
| ===== | ========          | ======================================= | === | =======   | ======= |
|       |                   |                                         |     |           |         |
| 01    | 0383560           | PROFILABSCHLUSS SCHWARZ                 |     |           | ST      |
| 02    | 0551110           | RAMMSCHUTZLEISTE SPOILER                | MC  | B-Kl.     | ST      |
| 03    | 0318070           | GUMMI-RAMMPROFIL F.SPOILER              |     |           | M       |
| 04    | 0231220           | BUGSPOILER GFK                          | MC  | B-Kl.     | ST      |
|       | 0510428           | SPOILER VM                              |     | B-KI.     | ST      |
| 0.5   | 0512340           | STUETZBUEGEL - SPOILER RECHTS           | MC  | B-Kl.     | ST      |
| 00    | 0512330           | HALTERUNG - SPOILER RECHTS              | MC  | B-KL.     | ST      |
| 07    | 0512628           | STOSSFÄNGERHALTER KPL.                  |     | B-KI.     | ST      |
| 08    | 0232038           | RADLAUFBL. RTS.B-KI.RAL 9001            |     |           | ST      |
| 09    | 0232037           | RADLAUFBL. LKS.B-KI.RAL 9001            |     |           | ST      |
| 10    | 0512341           | STUETZBUEGEL - SPOILER LKS. FI          | MC  | B-KL.     | ST      |
| 11    | 0512331           | HALTERUNG - SPOILER LINKS               |     |           | ST      |
| 12    | 0317510           | KANTENSCHUTZPROFIL SCHWARZ              | 343 |           | M       |
|       |                   |                                         |     |           |         |