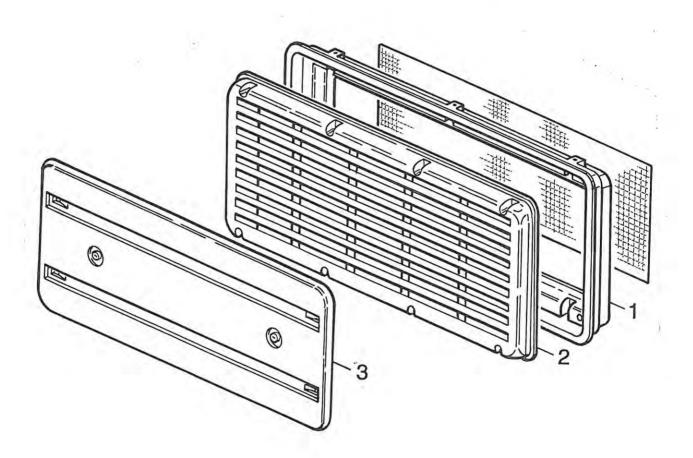

| POS. | ART-NR   | *******************************                  | (发光火 |
|------|----------|--------------------------------------------------|------|
| PUS. | ARI-NR   | BEZEICHNUNG                                      | ME   |
| **** | ======== |                                                  | ===  |
| 01   | 0510445  | KLAPPE STAURAUM KPL. 900X280 HM 544/90/91        | ST   |
| 02   | 0512439  | KLAPPE STAURAUM VM. M.AUSSENRA.HM 544/90/91      | ST   |
| 03   | 0384761  | KLAPPENSCHL.5172 HX UNIV.                        | ST   |
| 04   | 0384826  | SCHLUESSEL OBERHOLZ HX 91-320                    | ST   |
| 05   | 0315281  | BURSTENDICHTUNG TOR                              | M    |
| 06   | 0394316  | TOR-SCHARN. OT. ALU SILBER MOD. 90               | ST   |
| 06   | 0384703  | TOR-SCHARNIER OT.RTS.M.SCHMIERNIPPEL MOD. 91     | ST   |
| 06.1 | 0394316  | TOR-SCHARNIER OT.ALU SILBER MOD. 90              | ST   |
| 06.1 | 0384704  | TOR-SCHARNIER OT.LKS.M.SCHMIERNIPPEL MOD. 91     |      |
| 07   | 0394535  | SCHARNIER PVC-RING -ZWISCHENL. =6.5 M            | ST   |
| 08   | 0394307  | TORSCHARN. UNTERTEIL LKS. SILB                   | TZ   |
| 09   | 0394308  | TORSCHARN. UNTERTEIL RTS. SILB                   | ST   |
| 10   | 0394584  | AUSSENRAHMEN F.39458.5 SILBER 900X280            | ST   |
| 11   | 0394177  | GU-DICHTPROFIL F.AUSSENKLAPPEN                   | ST   |
| 12   | 0317452  |                                                  | M    |
| 13   | 0513370  | SCHLIESSZUNGE F.KLAPPENSCHLOSS                   | ST   |
| 14   | 0384420  | ABDECKUNG INNEN F.SCHLOSS, BEIGE                 | ST   |
| 15   | 0590610  | GURT HECKKLAPPEN GRAU M. KARAB 400 MM (LA.M.KA.) | ST   |
| 16   | 0334510  | LAKAIKRAMPEN                                     | ST   |