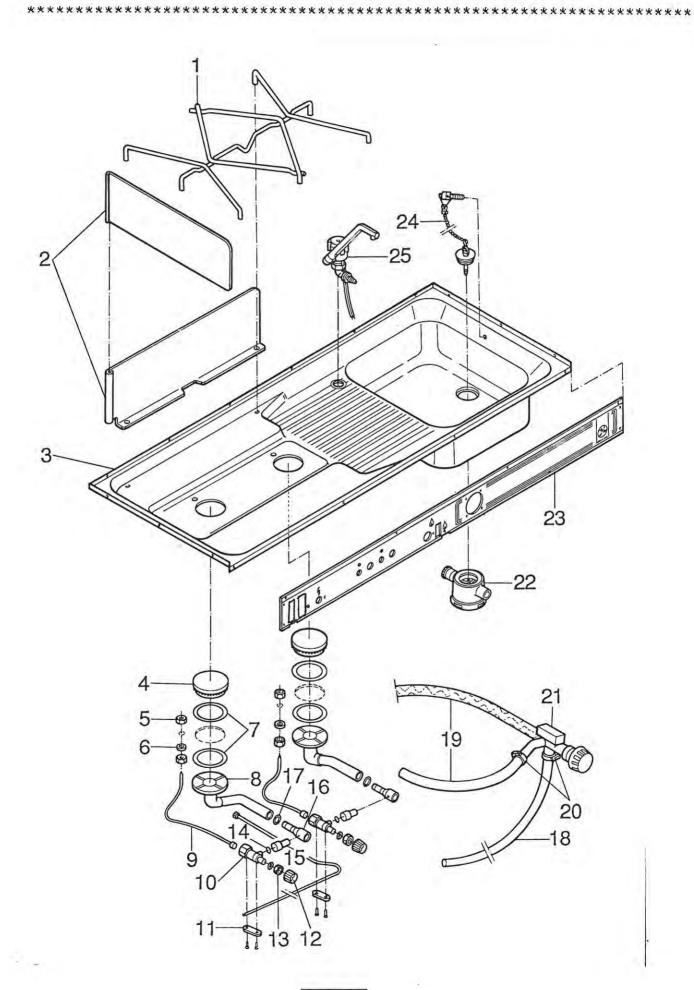

\*\*\*\*\*\*\*\*\*\*\*\*\*\*\*\*\*\*\*\*\*\*\*\*\*

| POS.  | ************************************** |    |         |    |     | ***   |
|-------|----------------------------------------|----|---------|----|-----|-------|
|       |                                        |    |         |    | 3 L | TIL   |
| ===== |                                        |    | ===     | == | = = | ===   |
| 01    | DACH                                   | A  | 05      |    |     |       |
| 02    | DACHLUEFTER                            | A. | 05      |    |     |       |
| 03    | ABGASKAMIN HEIZUNG                     |    | 12      |    |     |       |
| 04    | ZIERLEISTEN - ALU-LEISTEN              |    |         |    |     | 04    |
| 05    | AUSSENSPIEGEL                          |    |         |    |     | 11    |
| 06    | FENSTER UEBERSICHT                     | 2  | . All a |    |     |       |
| 07    |                                        |    |         |    | C   | 09    |
|       | FOLIENDEKOR                            |    | 10      |    |     |       |
| 08    | BUGTEIL                                |    |         |    |     | 11    |
| 09    | SCHEINWERFER / BLINKLEUCHTEN           |    |         |    |     | 11    |
| 10    | SPOILER                                | Α  | 12      | -  | A   | 13    |
| 11    | GASKASTEN                              | C  | 02      |    |     |       |
| 12    | EINTRITTSTUFE                          |    |         |    | P   | OZ    |
| 13    | ZIERLEISTEN - ALU-LEISTEN              |    |         |    |     | 04    |
| 14    | SPRITZLAPPEN                           |    | 07      |    | U   | 04    |
| 15    | HECKSTOSSSTANGE                        |    |         |    | B   | 04    |
|       | And American Control                   |    |         |    | _   |       |
| 16    | HECKWAND                               | A  | 0.5     |    |     |       |
| 17    | UMRISSLEUCHTE                          | G  | 01      | -  | G   | 02    |
| 18    | SEITENWAND                             | A  | 05      |    |     |       |
| 19    | KIEMENBLECH                            | C  | 12      |    |     |       |
| 20    | EINGANGSTUER GETEILT                   | В  | 11      | -  | В   | 14    |
| 21    | LAKAIKRAMPEN                           | Á  | 08      | ı. | ٨   | 00    |
| 22    | FENSTER UEBERSICHT                     |    | 04      |    |     |       |
| 23    | RADLAUFBLENDE                          |    |         |    | C   | UA    |
| 24    | SCHEINWERFERBLENDE                     |    | 12      |    |     | 4.4   |
| 25    | GASKASTENKLAPPE                        |    | 08      |    | A   | 11    |
| 23    | UNSKASTENKEAFFE                        | C  | 02      |    |     |       |
| 26    | ABGASKAMIN KUEHLSCHRANK                | C  | 12      |    |     |       |
| 27    | SCHILDER                               | C  | 10      |    |     |       |
| 28    | LUEFTUNGSGITTER                        | C  | 11      |    |     |       |
| 29    | SCHILDER                               |    | 10      |    |     |       |
| 30    | AUSSENSTECKDOSE                        |    | 08      |    |     |       |
| 31    | ZIERSTREIFEN                           |    | 10      |    |     |       |
| 32    | BOILERKAMIN                            |    | 10      |    |     |       |
| 33    | FAHRERHAUSTUER                         |    | 08      |    | 4   | 12    |
| 34    | TANKEINFUELLSTUTZEN                    |    | 07      | -  | R   | 10    |
| 35    |                                        |    | 06      |    | -2  | 121.2 |
| 23    | TRITTSTUFENBUEGEL                      | В  | 07      | -  | В   | 10    |
| 36    | BUGKLAPPE                              | Α  | 08      | =  | Α   | 11    |
| 37    | FRONTGRILL                             |    | 08      |    |     |       |
| 38    | RUECKLEUCHTE ORIGINAL FIAT             |    |         |    | 4.  |       |
| 39    | STAURAUMKLAPPE                         | C  | 03      |    |     |       |
| 40    | KLAPPE THETFORD CASSETTE               |    | 09      |    |     |       |
| 4.0   | ETHELLI BYLLYBELL BELLEVILLE           |    |         |    |     |       |
| 41    | EINFUELLSTUTZEN FRISCHWASSERTANK       | F  | 12      |    |     |       |