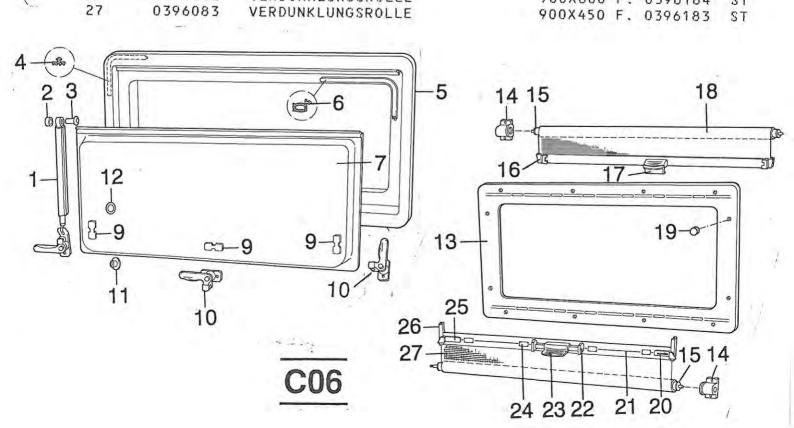

\*\*\*\*\*\*\*\*\*\*\*\*\*\*\*\*\*\*\*\*\*\*\*\*\*

| POS.  | ************************************** |    |         |    |     | ***   |
|-------|----------------------------------------|----|---------|----|-----|-------|
|       |                                        |    |         |    | 3 L | TIL   |
| ===== |                                        |    | ===     | == | = = | ===   |
| 01    | DACH                                   | A  | 05      |    |     |       |
| 02    | DACHLUEFTER                            | A. | 05      |    |     |       |
| 03    | ABGASKAMIN HEIZUNG                     |    | 12      |    |     |       |
| 04    | ZIERLEISTEN - ALU-LEISTEN              |    |         |    |     | 04    |
| 05    | AUSSENSPIEGEL                          |    |         |    |     | 11    |
| 06    | FENSTER UEBERSICHT                     | 2  | . All a |    |     |       |
| 07    |                                        |    |         |    | C   | 09    |
|       | FOLIENDEKOR                            |    | 10      |    |     |       |
| 08    | BUGTEIL                                |    |         |    |     | 11    |
| 09    | SCHEINWERFER / BLINKLEUCHTEN           |    |         |    |     | 11    |
| 10    | SPOILER                                | Α  | 12      | -  | A   | 13    |
| 11    | GASKASTEN                              | C  | 02      |    |     |       |
| 12    | EINTRITTSTUFE                          |    |         |    | P   | OZ    |
| 13    | ZIERLEISTEN - ALU-LEISTEN              |    |         |    |     | 04    |
| 14    | SPRITZLAPPEN                           |    | 07      |    | U   | 04    |
| 15    | HECKSTOSSSTANGE                        |    |         |    | B   | 04    |
|       | And American Control                   |    |         |    | _   |       |
| 16    | HECKWAND                               | A  | 0.5     |    |     |       |
| 17    | UMRISSLEUCHTE                          | G  | 01      | -  | G   | 02    |
| 18    | SEITENWAND                             | A  | 05      |    |     |       |
| 19    | KIEMENBLECH                            | C  | 12      |    |     |       |
| 20    | EINGANGSTUER GETEILT                   | В  | 11      | -  | В   | 14    |
| 21    | LAKAIKRAMPEN                           | Á  | 08      | ı. | ٨   | 00    |
| 22    | FENSTER UEBERSICHT                     |    | 04      |    |     |       |
| 23    | RADLAUFBLENDE                          |    |         |    | C   | UA    |
| 24    | SCHEINWERFERBLENDE                     |    | 12      |    |     | 4.4   |
| 25    | GASKASTENKLAPPE                        |    | 08      |    | A   | 11    |
| 23    | UNSKASTENKEAFFE                        | C  | 02      |    |     |       |
| 26    | ABGASKAMIN KUEHLSCHRANK                | C  | 12      |    |     |       |
| 27    | SCHILDER                               | C  | 10      |    |     |       |
| 28    | LUEFTUNGSGITTER                        | C  | 11      |    |     |       |
| 29    | SCHILDER                               |    | 10      |    |     |       |
| 30    | AUSSENSTECKDOSE                        |    | 08      |    |     |       |
| 31    | ZIERSTREIFEN                           |    | 10      |    |     |       |
| 32    | BOILERKAMIN                            |    | 10      |    |     |       |
| 33    | FAHRERHAUSTUER                         |    | 08      |    | 4   | 12    |
| 34    | TANKEINFUELLSTUTZEN                    |    | 07      | -  | R   | 10    |
| 35    |                                        |    | 06      |    | -2  | 121.2 |
| 23    | TRITTSTUFENBUEGEL                      | В  | 07      | -  | В   | 10    |
| 36    | BUGKLAPPE                              | Α  | 08      | =  | Α   | 11    |
| 37    | FRONTGRILL                             |    | 08      |    |     |       |
| 38    | RUECKLEUCHTE ORIGINAL FIAT             |    |         |    | 4.  |       |
| 39    | STAURAUMKLAPPE                         | C  | 03      |    |     |       |
| 40    | KLAPPE THETFORD CASSETTE               |    | 09      |    |     |       |
| 4.0   | ETHELLI BYLLYBELL BELLEVILLE           |    |         |    |     |       |
| 41    | EINFUELLSTUTZEN FRISCHWASSERTANK       | F  | 12      |    |     |       |