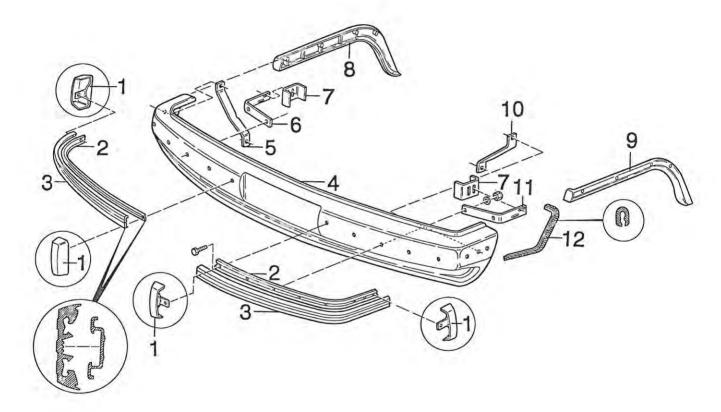

\*\*\*\*\*\*\*\*\*\*\*\*\*\*\*\*\*\*\*\*\*\*\*\*\*

| POS.  | ************************************** |    |         |    |     | ***   |
|-------|----------------------------------------|----|---------|----|-----|-------|
|       |                                        |    |         |    | 3 L | TIL   |
| ===== |                                        |    | ===     | == | = = | ===   |
| 01    | DACH                                   | A  | 05      |    |     |       |
| 02    | DACHLUEFTER                            | A. | 05      |    |     |       |
| 03    | ABGASKAMIN HEIZUNG                     |    | 12      |    |     |       |
| 04    | ZIERLEISTEN - ALU-LEISTEN              |    |         |    |     | 04    |
| 05    | AUSSENSPIEGEL                          |    |         |    |     | 11    |
| 06    | FENSTER UEBERSICHT                     | 2  | . All a |    |     |       |
| 07    |                                        |    |         |    | C   | 09    |
|       | FOLIENDEKOR                            |    | 10      |    |     |       |
| 08    | BUGTEIL                                |    |         |    |     | 11    |
| 09    | SCHEINWERFER / BLINKLEUCHTEN           |    |         |    |     | 11    |
| 10    | SPOILER                                | Α  | 12      | -  | A   | 13    |
| 11    | GASKASTEN                              | C  | 02      |    |     |       |
| 12    | EINTRITTSTUFE                          |    |         |    | P   | OZ    |
| 13    | ZIERLEISTEN - ALU-LEISTEN              |    |         |    |     | 04    |
| 14    | SPRITZLAPPEN                           |    | 07      |    | U   | 04    |
| 15    | HECKSTOSSSTANGE                        |    |         |    | B   | 04    |
|       | And American Control                   |    |         |    | _   |       |
| 16    | HECKWAND                               | A  | 0.5     |    |     |       |
| 17    | UMRISSLEUCHTE                          | G  | 01      | -  | G   | 02    |
| 18    | SEITENWAND                             | A  | 05      |    |     |       |
| 19    | KIEMENBLECH                            | C  | 12      |    |     |       |
| 20    | EINGANGSTUER GETEILT                   | В  | 11      | -  | В   | 14    |
| 21    | LAKAIKRAMPEN                           | Á  | 08      | ı. | ٨   | 00    |
| 22    | FENSTER UEBERSICHT                     |    | 04      |    |     |       |
| 23    | RADLAUFBLENDE                          |    |         |    | C   | UA    |
| 24    | SCHEINWERFERBLENDE                     |    | 12      |    |     | 4.4   |
| 25    | GASKASTENKLAPPE                        |    | 08      |    | A   | 11    |
| 23    | UNSKASTENKEAFFE                        | C  | 02      |    |     |       |
| 26    | ABGASKAMIN KUEHLSCHRANK                | C  | 12      |    |     |       |
| 27    | SCHILDER                               | C  | 10      |    |     |       |
| 28    | LUEFTUNGSGITTER                        | C  | 11      |    |     |       |
| 29    | SCHILDER                               |    | 10      |    |     |       |
| 30    | AUSSENSTECKDOSE                        |    | 08      |    |     |       |
| 31    | ZIERSTREIFEN                           |    | 10      |    |     |       |
| 32    | BOILERKAMIN                            |    | 10      |    |     |       |
| 33    | FAHRERHAUSTUER                         |    | 08      |    | 4   | 12    |
| 34    | TANKEINFUELLSTUTZEN                    |    | 07      | -  | R   | 10    |
| 35    |                                        |    | 06      |    | -2  | 121.2 |
| 23    | TRITTSTUFENBUEGEL                      | В  | 07      | -  | В   | 10    |
| 36    | BUGKLAPPE                              | Α  | 08      | =  | Α   | 11    |
| 37    | FRONTGRILL                             |    | 08      |    |     |       |
| 38    | RUECKLEUCHTE ORIGINAL FIAT             |    |         |    | 4.  |       |
| 39    | STAURAUMKLAPPE                         | C  | 03      |    |     |       |
| 40    | KLAPPE THETFORD CASSETTE               |    | 09      |    |     |       |
| 4.0   | ETHELLI BYLLYBELL BELLEVILLE           |    |         |    |     |       |
| 41    | EINFUELLSTUTZEN FRISCHWASSERTANK       | F  | 12      |    |     |       |