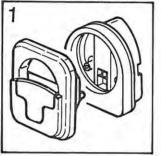

\*\*\*\*\*\*\*\*\*\*\*\*\*\*\*\*\*\*\*\*\*\*\*\*\*

| POS.  | ************************************** |    |         |    |     | ***   |
|-------|----------------------------------------|----|---------|----|-----|-------|
|       |                                        |    |         |    | 3 L | TIL   |
| ===== |                                        |    | ===     | == | = = | ===   |
| 01    | DACH                                   | A  | 05      |    |     |       |
| 02    | DACHLUEFTER                            | A. | 05      |    |     |       |
| 03    | ABGASKAMIN HEIZUNG                     |    | 12      |    |     |       |
| 04    | ZIERLEISTEN - ALU-LEISTEN              |    |         |    |     | 04    |
| 05    | AUSSENSPIEGEL                          |    |         |    |     | 11    |
| 06    | FENSTER UEBERSICHT                     | 2  | . All a |    |     |       |
| 07    |                                        |    |         |    | C   | 09    |
|       | FOLIENDEKOR                            |    | 10      |    |     |       |
| 08    | BUGTEIL                                |    |         |    |     | 11    |
| 09    | SCHEINWERFER / BLINKLEUCHTEN           |    |         |    |     | 11    |
| 10    | SPOILER                                | Α  | 12      | -  | A   | 13    |
| 11    | GASKASTEN                              | C  | 02      |    |     |       |
| 12    | EINTRITTSTUFE                          |    |         |    | P   | OZ    |
| 13    | ZIERLEISTEN - ALU-LEISTEN              |    |         |    |     | 04    |
| 14    | SPRITZLAPPEN                           |    | 07      |    | U   | 04    |
| 15    | HECKSTOSSSTANGE                        |    |         |    | B   | 04    |
|       | And American Control                   |    |         |    | _   |       |
| 16    | HECKWAND                               | A  | 0.5     |    |     |       |
| 17    | UMRISSLEUCHTE                          | G  | 01      | -  | G   | 02    |
| 18    | SEITENWAND                             | A  | 05      |    |     |       |
| 19    | KIEMENBLECH                            | C  | 12      |    |     |       |
| 20    | EINGANGSTUER GETEILT                   | В  | 11      | -  | В   | 14    |
| 21    | LAKAIKRAMPEN                           | Á  | 08      | ı. | ٨   | 00    |
| 22    | FENSTER UEBERSICHT                     |    | 04      |    |     |       |
| 23    | RADLAUFBLENDE                          |    |         |    | C   | UA    |
| 24    | SCHEINWERFERBLENDE                     |    | 12      |    |     | 4.4   |
| 25    | GASKASTENKLAPPE                        |    | 08      |    | A   | 11    |
| 23    | UNSKASTENKEAFFE                        | C  | 02      |    |     |       |
| 26    | ABGASKAMIN KUEHLSCHRANK                | C  | 12      |    |     |       |
| 27    | SCHILDER                               | C  | 10      |    |     |       |
| 28    | LUEFTUNGSGITTER                        | C  | 11      |    |     |       |
| 29    | SCHILDER                               |    | 10      |    |     |       |
| 30    | AUSSENSTECKDOSE                        |    | 08      |    |     |       |
| 31    | ZIERSTREIFEN                           |    | 10      |    |     |       |
| 32    | BOILERKAMIN                            |    | 10      |    |     |       |
| 33    | FAHRERHAUSTUER                         |    | 08      |    | 4   | 12    |
| 34    | TANKEINFUELLSTUTZEN                    |    | 07      | -  | R   | 10    |
| 35    |                                        |    | 06      |    | -2  | 121.2 |
| 23    | TRITTSTUFENBUEGEL                      | В  | 07      | -  | В   | 10    |
| 36    | BUGKLAPPE                              | Α  | 08      | =  | Α   | 11    |
| 37    | FRONTGRILL                             |    | 08      |    |     |       |
| 38    | RUECKLEUCHTE ORIGINAL FIAT             |    |         |    | 4.  |       |
| 39    | STAURAUMKLAPPE                         | C  | 03      |    |     |       |
| 40    | KLAPPE THETFORD CASSETTE               |    | 09      |    |     |       |
| 4.0   | ETHELLI BYLLYBELL BELLEVILLE           |    |         |    |     |       |
| 41    | EINFUELLSTUTZEN FRISCHWASSERTANK       | F  | 12      |    |     |       |