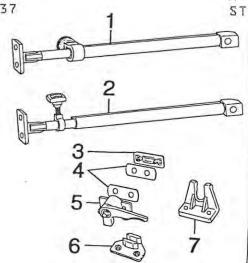

T. GUMMILAGER                        | ST    |
| 05  | 0386351 |                                                | ST    |
| 0.6 | 0386353 |                                                | ST    |
| 07  | 0386358 | FENST-AUSST. GEGENLAGER                        | ST    |
| 08  | 0311041 |                                                | M     |
| 09  | 0317940 | PVC-BAND 25X1 MM BRAUN, F. FENSTERGUMMI        | M     |
| 10  | 0318500 | GUMMIPROFIL NR.604 F.AUSSTELLF .DICHTUNG       | M     |
| 11  | 0338044 | ENDSTOCK RECHTS FBE. RAL 7037                  | ST    |
| 12  | 0317450 | LEISTENFOLLER SCHWARZ                          | M     |
| 13  | 0338043 | ENDSTOCK LINKS FBE. RAL 7037                   | ST    |
|     |         |                                                |       |





| 74 | (大 | 4 4 | 失 | <b>火火</b> | 洪光 | 发出 | 火火火 | 法法 | K y | k . k : | k . t : | * * | * * | 大块 | * * | 法士 | * * | * 埃 | <b>大火火火</b> | e ik | *** | 北宋点 | 虫虫虫 | 块 点 | 大天天大! | 表演演出 | *** | *** | * * * |  |
|----|----|-----|---|-----------|----|----|-----|----|-----|---------|---------|-----|-----|----|-----|----|-----|-----|-------------|------|-----|-----|-----|-----|-------|------|-----|-----|-------|--|
| F  | 1  | Ε   | N | S         | T  | E  | R   |    | U   | E       | В       | E   | R   | S  | I   | C  | H   | T   | F           | M    | 544 |     | MOD |     | 91    |      |     |     |       |  |

| POS.  | ART-NR   | **************************************             | AAA |
|-------|----------|----------------------------------------------------|-----|
| rus.  | AK I -NK | BEZE