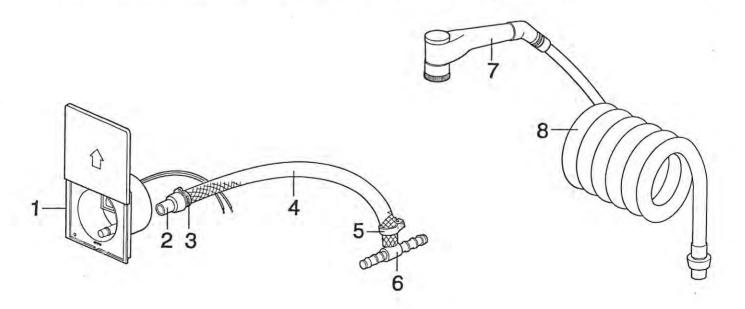

| ST |
| 04 | 0431520 | Schlauch Fw 10X2,5 transparent | M  |
|    | 0431521 | Schlauch 10XZ,5 rot            | M  |
|    |         |                                |    |









01 0439102 DUSCHE AUSS.Fb.IVORY/JASMINWEISS ST



| 01 | 0436422 | DUSCHE AUSSENANSCHL. M.ADAPTER .301206 | ST |
|----|---------|----------------------------------------|----|
| 02 | 0436092 | ROCKSCHLAG-VENTIL f.FW-PUMPE           | ST |
| 03 | 0434060 | SCHLAUCHB. 23-35 SGL                   | ST |
| 04 | 0431410 | FW-SCHLAUCH 10X3 KALTW.M.GEWEBEEINLAGE | М  |
| 05 | 0434300 | SCHLAUCHSCH.11-22 SN P 4/P.VC          | ST |
| 06 | 0435780 | T-STUECK D 10                          | ST |
| 07 | 0436596 | BRAUSE HAND- BEIGE VARIOEINS.          | ST |
| 08 | 0436592 | BRAUSESCHLAUCH BEIGE 3/8"-OFF /1600 LG | ST |



| 火发寒发发 | <b>发发发发发发发发发发</b> | *************************************           | <b>k**</b> ** |
|-------|-------------------|-------------------------------------------------|---------------|
| POS.  | ART-NR            | BEZEICHNUNG                                     | ME            |
|       |                   | =======================================         |               |
| 01    | 0417875           | LEUCHTST.LAMPE 12 V 2X8 W.605C                  | ST            |
|       | 0417871           | ERSATZGLAS F.41787 GERU 605C E ACRYL            | ST            |
|       | 0419020           | LEUCHTSTOFFROEHRE 8W 12V                        | ST            |
| 02    | 0417813           | TOIL.LEUCHTE HM U. CAMP MOD.89                  | ST            |
| ==    | 0417009           |