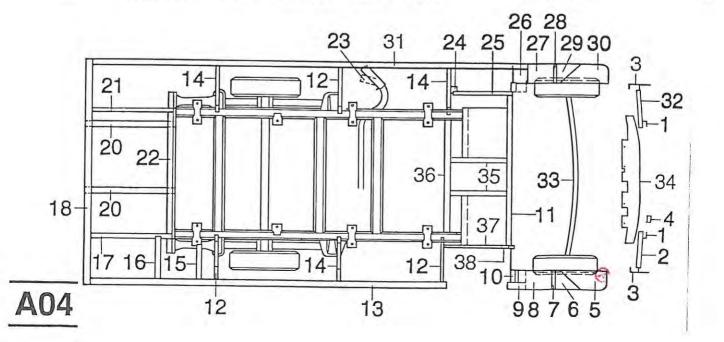

\*\*\*\*\*\*\*\*\*\*\*\*\*\*\*\*\*\*\*\*\*\*\*\*\*

| POS.  | ************************************** |    |         |    |     | ***   |
|-------|----------------------------------------|----|---------|----|-----|-------|
|       |                                        |    |         |    | 3 L | TIL   |
| ===== |                                        |    | ===     | == | = = | ===   |
| 01    | DACH                                   | A  | 05      |    |     |       |
| 02    | DACHLUEFTER                            | A. | 05      |    |     |       |
| 03    | ABGASKAMIN HEIZUNG                     |    | 12      |    |     |       |
| 04    | ZIERLEISTEN - ALU-LEISTEN              |    |         |    |     | 04    |
| 05    | AUSSENSPIEGEL                          |    |         |    |     | 11    |
| 06    | FENSTER UEBERSICHT                     | 2  | . All a |    |     |       |
| 07    |                                        |    |         |    | C   | 09    |
|       | FOLIENDEKOR                            |    | 10      |    |     |       |
| 08    | BUGTEIL                                |    |         |    |     | 11    |
| 09    | SCHEINWERFER / BLINKLEUCHTEN           |    |         |    |     | 11    |
| 10    | SPOILER                                | Α  | 12      | -  | A   | 13    |
| 11    | GASKASTEN                              | C  | 02      |    |     |       |
| 12    | EINTRITTSTUFE                          |    |         |    | P   | OZ    |
| 13    | ZIERLEISTEN - ALU-LEISTEN              |    |         |    |     | 04    |
| 14    | SPRITZLAPPEN                           |    | 07      |    | U   | 04    |
| 15    | HECKSTOSSSTANGE                        |    |         |    | B   | 04    |
|       | And American Control                   |    |         |    | _   |       |
| 16    | HECKWAND                               | A  | 0.5     |    |     |       |
| 17    | UMRISSLEUCHTE                          | G  | 01      | -  | G   | 02    |
| 18    | SEITENWAND                             | A  | 05      |    |     |       |
| 19    | KIEMENBLECH                            | C  | 12      |    |     |       |
| 20    | EINGANGSTUER GETEILT                   | В  | 11      | -  | В   | 14    |
| 21    | LAKAIKRAMPEN                           | Á  | 08      | ı. | ٨   | 00    |
| 22    | FENSTER UEBERSICHT                     |    | 04      |    |     |       |
| 23    | RADLAUFBLENDE                          |    |         |    | C   | UA    |
| 24    | SCHEINWERFERBLENDE                     |    | 12      |    |     | 4.4   |
| 25    | GASKASTENKLAPPE                        |    | 08      |    | A   | 11    |
| 23    | UNSKASTENKEAFFE                        | C  | 02      |    |     |       |
| 26    | ABGASKAMIN KUEHLSCHRANK                | C  | 12      |    |     |       |
| 27    | SCHILDER                               | C  | 10      |    |     |       |
| 28    | LUEFTUNGSGITTER                        | C  | 11      |    |     |       |
| 29    | SCHILDER                               |    | 10      |    |     |       |
| 30    | AUSSENSTECKDOSE                        |    | 08      |    |     |       |
| 31    | ZIERSTREIFEN                           |    | 10      |    |     |       |
| 32    | BOILERKAMIN                            |    | 10      |    |     |       |
| 33    | FAHRERHAUSTUER                         |    | 08      |    | 4   | 12    |
| 34    | TANKEINFUELLSTUTZEN                    |    | 07      | -  | R   | 10    |
| 35    |                                        |    | 06      |    | -2  | 121.2 |
| 23    | TRITTSTUFENBUEGEL                      | В  | 07      | -  | В   | 10    |
| 36    | BUGKLAPPE                              | Α  | 08      | =  | Α   | 11    |
| 37    | FRONTGRILL                             |    | 08      |    |     |       |
| 38    | RUECKLEUCHTE ORIGINAL FIAT             |    |         |    | 4.  |       |
| 39    | STAURAUMKLAPPE                         | C  | 03      |    |     |       |
| 40    | KLAPPE THETFORD CASSETTE               |    | 09      |    |     |       |
| 4.0   | ETHELLI BYLLYBELL BELLEVILLE           |    |         |    |     |       |
| 41    | EINFUELLSTUTZEN FRISCHWASSERTANK       | F  | 12      |    |     |       |