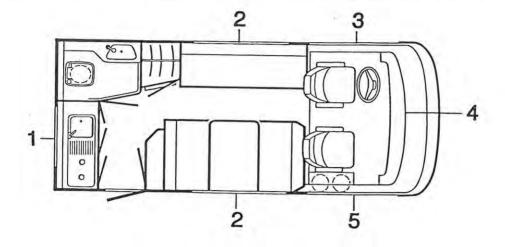

\*\*\*\*\*\*\*\*\*\*\*\*\*\*\*\*\*\*\*\*\*\*\*\*\*

| POS.  | ************************************** |    |         |    |     | ***   |
|-------|----------------------------------------|----|---------|----|-----|-------|
|       |                                        |    |         |    | 3 L | TIL   |
| ===== |                                        |    | ===     | == | = = | ===   |
| 01    | DACH                                   | A  | 05      |    |     |       |
| 02    | DACHLUEFTER                            | A. | 05      |    |     |       |
| 03    | ABGASKAMIN HEIZUNG                     |    | 12      |    |     |       |
| 04    | ZIERLEISTEN - ALU-LEISTEN              |    |         |    |     | 04    |
| 05    | AUSSENSPIEGEL                          |    |         |    |     | 11    |
| 06    | FENSTER UEBERSICHT                     | 2  | . All a |    |     |       |
| 07    |                                        |    |         |    | C   | 09    |
|       | FOLIENDEKOR                            |    | 10      |    |     |       |
| 08    | BUGTEIL                                |    |         |    |     | 11    |
| 09    | SCHEINWERFER / BLINKLEUCHTEN           |    |         |    |     | 11    |
| 10    | SPOILER                                | Α  | 12      | -  | A   | 13    |
| 11    | GASKASTEN                              | C  | 02      |    |     |       |
| 12    | EINTRITTSTUFE                          |    |         |    | P   | OZ    |
| 13    | ZIERLEISTEN - ALU-LEISTEN              |    |         |    |     | 04    |
| 14    | SPRITZLAPPEN                           |    | 07      |    | U   | 04    |
| 15    | HECKSTOSSSTANGE                        |    |         |    | B   | 04    |
|       | And American Control                   |    |         |    | _   |       |
| 16    | HECKWAND                               | A  | 0.5     |    |     |       |
| 17    | UMRISSLEUCHTE                          | G  | 01      | -  | G   | 02    |
| 18    | SEITENWAND                             | A  | 05      |    |     |       |
| 19    | KIEMENBLECH                            | C  | 12      |    |     |       |
| 20    | EINGANGSTUER GETEILT                   | В  | 11      | -  | В   | 14    |
| 21    | LAKAIKRAMPEN                           | Á  | 08      | ı. | ٨   | 00    |
| 22    | FENSTER UEBERSICHT                     |    | 04      |    |     |       |
| 23    | RADLAUFBLENDE                          |    |         |    | C   | UA    |
| 24    | SCHEINWERFERBLENDE                     |    | 12      |    |     | 4.4   |
| 25    | GASKASTENKLAPPE                        |    | 08      |    | A   | 11    |
| 23    | UNSKASTENKEAFFE                        | C  | 02      |    |     |       |
| 26    | ABGASKAMIN KUEHLSCHRANK                | C  | 12      |    |     |       |
| 27    | SCHILDER                               | C  | 10      |    |     |       |
| 28    | LUEFTUNGSGITTER                        | C  | 11      |    |     |       |
| 29    | SCHILDER                               |    | 10      |    |     |       |
| 30    | AUSSENSTECKDOSE                        |    | 08      |    |     |       |
| 31    | ZIERSTREIFEN                           |    | 10      |    |     |       |
| 32    | BOILERKAMIN                            |    | 10      |    |     |       |
| 33    | FAHRERHAUSTUER                         |    | 08      |    | 4   | 12    |
| 34    | TANKEINFUELLSTUTZEN                    |    | 07      | -  | R   | 10    |
| 35    |                                        |    | 06      |    | -2  | 121.2 |
| 23    | TRITTSTUFENBUEGEL                      | В  | 07      | -  | В   | 10    |
| 36    | BUGKLAPPE                              | Α  | 08      | =  | Α   | 11    |
| 37    | FRONTGRILL                             |    | 08      |    |     |       |
| 38    | RUECKLEUCHTE ORIGINAL FIAT             |    |         |    | 4.  |       |
| 39    | STAURAUMKLAPPE                         | C  | 03      |    |     |       |
| 40    | KLAPPE THETFORD CASSETTE               |    | 09      |    |     |       |
| 4.0   | ETHELLI BYLLYBELL BELLEVILLE           |    |         |    |     |       |
| 41    | EINFUELLSTUTZEN FRISCHWASSERTANK       | F  | 12      |    |     |       |