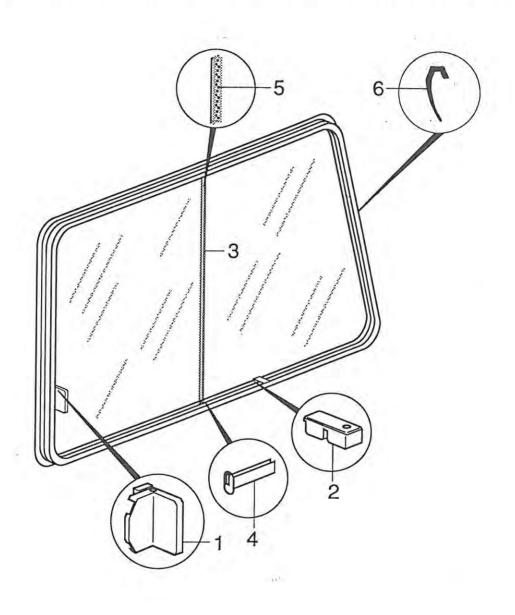

\*\*\*\*\*\*\*\*\*\*\*\*\*\*\*\*\*\*\*\*\*\*\*\*\*

| POS.  | ************************************** |    |         |    |     | ***   |
|-------|----------------------------------------|----|---------|----|-----|-------|
|       |                                        |    |         |    | 3 L | TIL   |
| ===== |                                        |    | ===     | == | = = | ===   |
| 01    | DACH                                   | A  | 05      |    |     |       |
| 02    | DACHLUEFTER                            | A. | 05      |    |     |       |
| 03    | ABGASKAMIN HEIZUNG                     |    | 12      |    |     |       |
| 04    | ZIERLEISTEN - ALU-LEISTEN              |    |         |    |     | 04    |
| 05    | AUSSENSPIEGEL                          |    |         |    |     | 11    |
| 06    | FENSTER UEBERSICHT                     | 2  | . All a |    |     |       |
| 07    |                                        |    |         |    | C   | 09    |
|       | FOLIENDEKOR                            |    | 10      |    |     |       |
| 08    | BUGTEIL                                |    |         |    |     | 11    |
| 09    | SCHEINWERFER / BLINKLEUCHTEN           |    |         |    |     | 11    |
| 10    | SPOILER                                | Α  | 12      | -  | A   | 13    |
| 11    | GASKASTEN                              | C  | 02      |    |     |       |
| 12    | EINTRITTSTUFE                          |    |         |    | P   | OZ    |
| 13    | ZIERLEISTEN - ALU-LEISTEN              |    |         |    |     | 04    |
| 14    | SPRITZLAPPEN                           |    | 07      |    | U   | 04    |
| 15    | HECKSTOSSSTANGE                        |    |         |    | B   | 04    |
|       | And American Control                   |    |         |    | _   |       |
| 16    | HECKWAND                               | A  | 0.5     |    |     |       |
| 17    | UMRISSLEUCHTE                          | G  | 01      | -  | G   | 02    |
| 18    | SEITENWAND                             | A  | 05      |    |     |       |
| 19    | KIEMENBLECH                            | C  | 12      |    |     |       |
| 20    | EINGANGSTUER GETEILT                   | В  | 11      | -  | В   | 14    |
| 21    | LAKAIKRAMPEN                           | Á  | 08      | ı. | ٨   | 00    |
| 22    | FENSTER UEBERSICHT                     |    | 04      |    |     |       |
| 23    | RADLAUFBLENDE                          |    |         |    | C   | UA    |
| 24    | SCHEINWERFERBLENDE                     |    | 12      |    |     | 4.4   |
| 25    | GASKASTENKLAPPE                        |    | 08      |    | A   | 11    |
| 23    | UNSKASTENKEAFFE                        | C  | 02      |    |     |       |
| 26    | ABGASKAMIN KUEHLSCHRANK                | C  | 12      |    |     |       |
| 27    | SCHILDER                               | C  | 10      |    |     |       |
| 28    | LUEFTUNGSGITTER                        | C  | 11      |    |     |       |
| 29    | SCHILDER                               |    | 10      |    |     |       |
| 30    | AUSSENSTECKDOSE                        |    | 08      |    |     |       |
| 31    | ZIERSTREIFEN                           |    | 10      |    |     |       |
| 32    | BOILERKAMIN                            |    | 10      |    |     |       |
| 33    | FAHRERHAUSTUER                         |    | 08      |    | 4   | 12    |
| 34    | TANKEINFUELLSTUTZEN                    |    | 07      | -  | R   | 10    |
| 35    |                                        |    | 06      |    | -2  | 121.2 |
| 23    | TRITTSTUFENBUEGEL                      | В  | 07      | -  | В   | 10    |
| 36    | BUGKLAPPE                              | Α  | 08      | =  | Α   | 11    |
| 37    | FRONTGRILL                             |    | 08      |    |     |       |
| 38    | RUECKLEUCHTE ORIGINAL FIAT             |    |         |    | 4.  |       |
| 39    | STAURAUMKLAPPE                         | C  | 03      |    |     |       |
| 40    | KLAPPE THETFORD CASSETTE               |    | 09      |    |     |       |
| 4.0   | ETHELLI BYLLYBELL BELLEVILLE           |    |         |    |     |       |
| 41    | EINFUELLSTUTZEN FRISCHWASSERTANK       | F  | 12      |    |     |       |