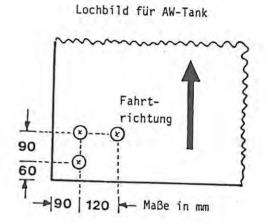

--|--------------------------------------------|-------|
| POS.  | ART-NR   | BEZEICHNUNG                                | ME    |
| ===== | ======== |                                            | ===== |
| 01    | 0437401  | AW-TANK 100L m. REINIGUNGSOFFN.            | ST    |
| 0.2   | 0435540  | VERLAENGERUNG VERZ. 40 MM 1" A 1"IG        | ST    |
| 03    | 0436240  | AW-MUFFENSCHIEBER 1" MIT HANDRAD           | ST    |
| 04    | 0435391  | AW-SCHLAUCHKUPPLUNG 1" GEWINDETEIL         | ST    |
| 05    | 0217350  | TEFLONBAND (ROLLE)                         | ST    |
| 06    | 0435650  | DICHTUNG STEDOGUMMI D 26 - 34, .6050       | ST    |
| 07    | 0217540  | DICHTB. 10X20 HANNO, EINSEITIG KLEBEND     | М     |
|       |          | AW-TANKHALTER SIEHE FAHRGESTELL OBERSICHT! |       |





| * 9 | k | c sk : | 化火: | * * : | 光火 | 火火: | *** | 火火火: | 火火: | 火火 | 火火 | 光光 | * * | ** | * * | * * : | * * * | *** | k sk s | k # : | k # : | * * : | ** | * * | * * : | <b>长长</b> : | **** |
|-----|---|--------|-----|-------|----|-----|-----|------|-----|----|----|----|-----|----|-----|-------|-------|-----|--------|-------|-------|-------|----|-----|-------|-------------|------|
| A   | B | A      | A   | S     | S  | E   | R   | K    | L   | E  | 1  | N  | T   | E  | 1   | L     | E     | U   | E      | В     | E     | R     | S  | I   | C     | H           | T    |

| 火火火火火 | 化火火火火火火火火火 | ************************       | *****                                   |
|-------|------------|--------------------------------|-----------------------------------------|
| POS.  | ART-NR     | BE