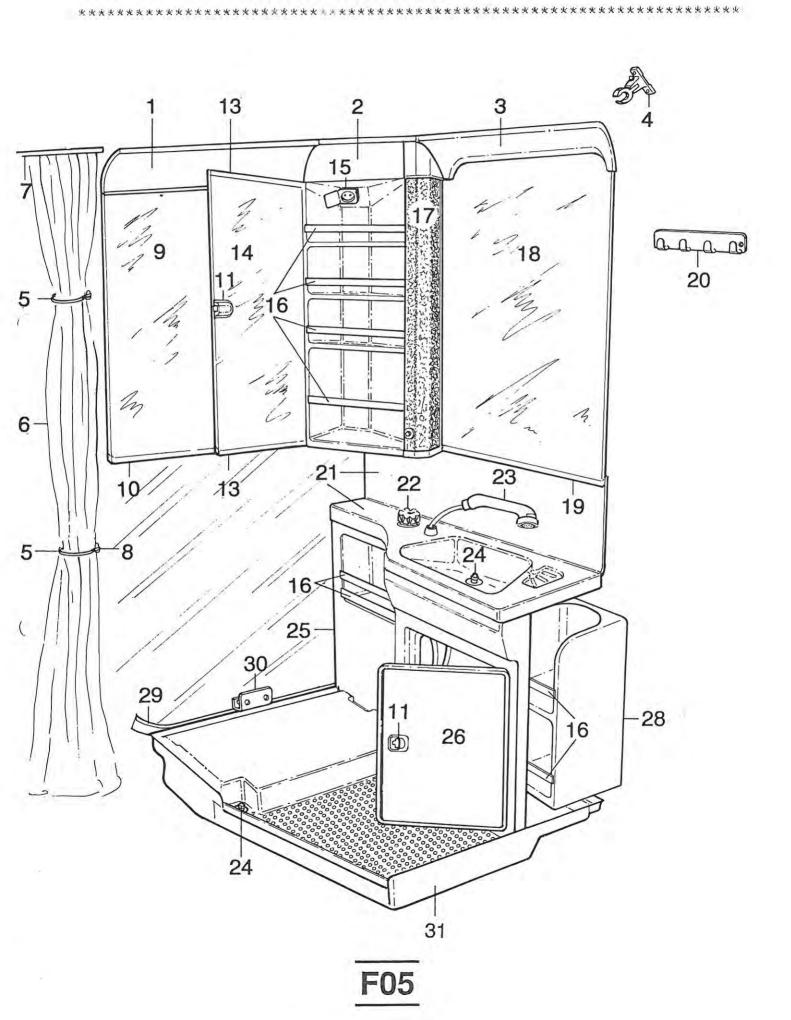

| ST    |
|       | 0265710  | SCHAUMST.HUBBETT 1860X1370X110          |                    | ST    |
|       | 0511206  | POBEZUG 1860X1370X110                   | FUER 0511027       | ST    |
| 04    | 0512583  | POLSTER HUBBETT KPL.MODELL 91           | MC B/S-K1./91      | ST    |
| 3 =1  | 0265710  | SCHAUMST. HUBBETT                       | 1860X1370X110      | ST    |
|       | 0512582  | POBEZUG HUBBETT                         | 1860x1370x110      | ST    |
| 05    | 0511891  | PO. ROCKEN BUGSITZGR. RTS/LKS           | MC B/S KL./91      | 57    |
|       | 0260067  | SCHAUMST.T 2540                         | 975X300X110/140    | ST    |
|       | 0511892  | PO. BEZUG ROCKEN M. TASCHE              | 975x300x110/140    | ST    |



TOILETTEN UEBERSICHT MODELL 90/91



| POS. | ART-NR  | BEZEICHNUNG                      |                  | ME |
|------|---------|----------------------------------|------------------|----|
|      |         | *************************        | ***********      |    |
| 01   | 0439392 | TOILSPIEGELOBERTEIL              |                  | ST |
| 02   | 0439390 | TOILSPIEGELSCHRANK "IVORY"       |                  | ST |
| 03   | 0439391 | TOILSPIEGELOBERTEIL "IVORY"      |                  | ST |
| 04   | 0436613 | DUSCHEHALTER f. WAND/DECKE       |                  | ST |
| 05   | 0590847 | TEXTIL-GUMMI M.KL. 220 LG.BEIG   | TOILETTE HM/CAMP | ST |
| 06   | 0511026 |                                  | 180X290          | ST |
| 07   | 0550309 |                                  | MC/C/TR          | ST |
| 08   | 0332402 |