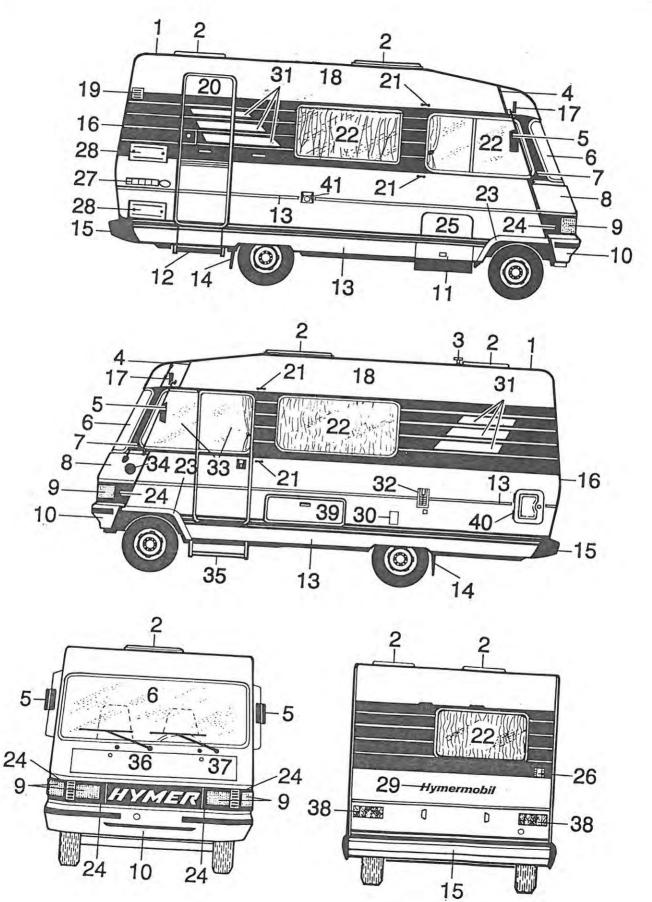

\*\*\*\*\*\*\*\*\*\*\*\*\*\*\*\*\*\*\*\*\*\*\*\*\*

| POS.  | ************************************** |    |         |    |     | ***   |
|-------|----------------------------------------|----|---------|----|-----|-------|
|       |                                        |    |         |    | 3 L | TIL   |
| ===== |                                        |    | ===     | == | = = | ===   |
| 01    | DACH                                   | A  | 05      |    |     |       |
| 02    | DACHLUEFTER                            | A. | 05      |    |     |       |
| 03    | ABGASKAMIN HEIZUNG                     |    | 12      |    |     |       |
| 04    | ZIERLEISTEN - ALU-LEISTEN              |    |         |    |     | 04    |
| 05    | AUSSENSPIEGEL                          |    |         |    |     | 11    |
| 06    | FENSTER UEBERSICHT                     | 2  | . All a |    |     |       |
| 07    |                                        |    |         |    | C   | 09    |
|       | FOLIENDEKOR                            |    | 10      |    |     |       |
| 08    | BUGTEIL                                |    |         |    |     | 11    |
| 09    | SCHEINWERFER / BLINKLEUCHTEN           |    |         |    |     | 11    |
| 10    | SPOILER                                | Α  | 12      | -  | A   | 13    |
| 11    | GASKASTEN                              | C  | 02      |    |     |       |
| 12    | EINTRITTSTUFE                          |    |         |    | P   | OZ    |
| 13    | ZIERLEISTEN - ALU-LEISTEN              |    |         |    |     | 04    |
| 14    | SPRITZLAPPEN                           |    | 07      |    | U   | 04    |
| 15    | HECKSTOSSSTANGE                        |    |         |    | B   | 04    |
|       | And American Control                   |    |         |    | _   |       |
| 16    | HECKWAND                               | A  | 0.5     |    |     |       |
| 17    | UMRISSLEUCHTE                          | G  | 01      | -  | G   | 02    |
| 18    | SEITENWAND                             | A  | 05      |    |     |       |
| 19    | KIEMENBLECH                            | C  | 12      |    |     |       |
| 20    | EINGANGSTUER GETEILT                   | В  | 11      | -  | В   | 14    |
| 21    | LAKAIKRAMPEN                           | Á  | 08      | ı. | ٨   | 00    |
| 22    | FENSTER UEBERSICHT                     |    | 04      |    |     |       |
| 23    | RADLAUFBLENDE                          |    |         |    | C   | UA    |
| 24    | SCHEINWERFERBLENDE                     |    | 12      |    |     | 4.4   |
| 25    | GASKASTENKLAPPE                        |    | 08      |    | A   | 11    |
| 23    | UNSKASTENKEAFFE                        | C  | 02      |    |     |       |
| 26    | ABGASKAMIN KUEHLSCHRANK                | C  | 12      |    |     |       |
| 27    | SCHILDER                               | C  | 10      |    |     |       |
| 28    | LUEFTUNGSGITTER                        | C  | 11      |    |     |       |
| 29    | SCHILDER                               |    | 10      |    |     |       |
| 30    | AUSSENSTECKDOSE                        |    | 08      |    |     |       |
| 31    | ZIERSTREIFEN                           |    | 10      |    |     |       |
| 32    | BOILERKAMIN                            |    | 10      |    |     |       |
| 33    | FAHRERHAUSTUER                         |    | 08      |    | 4   | 12    |
| 34    | TANKEINFUELLSTUTZEN                    |    | 07      | -  | R   | 10    |
| 35    |                                        |    | 06      |    | -2  | 121.2 |
| 23    | TRITTSTUFENBUEGEL                      | В  | 07      | -  | В   | 10    |
| 36    | BUGKLAPPE                              | Α  | 08      | =  | Α   | 11    |
| 37    | FRONTGRILL                             |    | 08      |    |     |       |
| 38    | RUECKLEUCHTE ORIGINAL FIAT             |    |         |    | 4.  |       |
| 39    | STAURAUMKLAPPE                         | C  | 03      |    |     |       |
| 40    | KLAPPE THETFORD CASSETTE               |    | 09      |    |     |       |
| 4.0   | ETHELLI BYLLYBELL BELLEVILLE           |    |         |    |     |       |
| 41    | EINFUELLSTUTZEN FRISCHWASSERTANK       | F  | 12      |    |     |       |