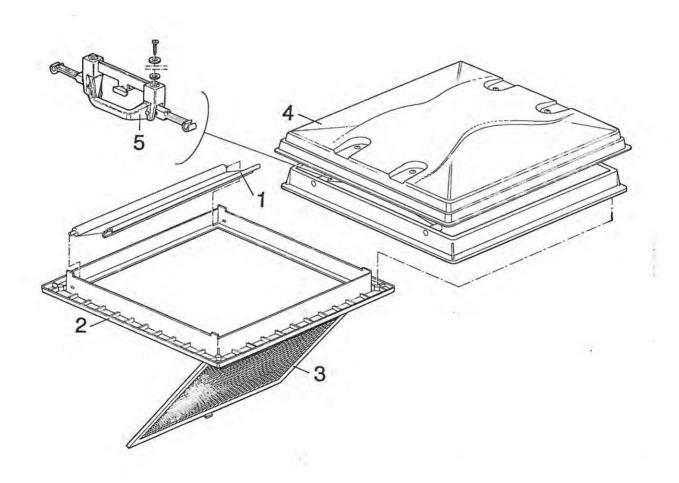

\*\*\*\*\*\*\*\*\*\*\*\*\*\*\*\*\*\*\*\*\*\*\*\*\*

| POS.  | ************************************** |    |         |    |     | ***   |
|-------|----------------------------------------|----|---------|----|-----|-------|
|       |                                        |    |         |    | 3 L | TIL   |
| ===== |                                        |    | ===     | == | = = | ===   |
| 01    | DACH                                   | A  | 05      |    |     |       |
| 02    | DACHLUEFTER                            | A. | 05      |    |     |       |
| 03    | ABGASKAMIN HEIZUNG                     |    | 12      |    |     |       |
| 04    | ZIERLEISTEN - ALU-LEISTEN              |    |         |    |     | 04    |
| 05    | AUSSENSPIEGEL                          |    |         |    |     | 11    |
| 06    | FENSTER UEBERSICHT                     | 2  | . All a |    |     |       |
| 07    |                                        |    |         |    | C   | 09    |
|       | FOLIENDEKOR                            |    | 10      |    |     |       |
| 08    | BUGTEIL                                |    |         |    |     | 11    |
| 09    | SCHEINWERFER / BLINKLEUCHTEN           |    |         |    |     | 11    |
| 10    | SPOILER                                | Α  | 12      | -  | A   | 13    |
| 11    | GASKASTEN                              | C  | 02      |    |     |       |
| 12    | EINTRITTSTUFE                          |    |         |    | P   | OZ    |
| 13    | ZIERLEISTEN - ALU-LEISTEN              |    |         |    |     | 04    |
| 14    | SPRITZLAPPEN                           |    | 07      |    | U   | 04    |
| 15    | HECKSTOSSSTANGE                        |    |         |    | B   | 04    |
|       | And American Control                   |    |         |    | _   |       |
| 16    | HECKWAND                               | A  | 0.5     |    |     |       |
| 17    | UMRISSLEUCHTE                          | G  | 01      | -  | G   | 02    |
| 18    | SEITENWAND                             | A  | 05      |    |     |       |
| 19    | KIEMENBLECH                            | C  | 12      |    |     |       |
| 20    | EINGANGSTUER GETEILT                   | В  | 11      | -  | В   | 14    |
| 21    | LAKAIKRAMPEN                           | Á  | 08      | ı. | ٨   | 00    |
| 22    | FENSTER UEBERSICHT                     |    | 04      |    |     |       |
| 23    | RADLAUFBLENDE                          |    |         |    | C   | UA    |
| 24    | SCHEINWERFERBLENDE                     |    | 12      |    |     | 4.4   |
| 25    | GASKASTENKLAPPE                        |    | 08      |    | A   | 11    |
| 23    | UNSKASTENKEAFFE                        | C  | 02      |    |     |       |
| 26    | ABGASKAMIN KUEHLSCHRANK                | C  | 12      |    |     |       |
| 27    | SCHILDER                               | C  | 10      |    |     |       |
| 28    | LUEFTUNGSGITTER                        | C  | 11      |    |     |       |
| 29    | SCHILDER                               |    | 10      |    |     |       |
| 30    | AUSSENSTECKDOSE                        |    | 08      |    |     |       |
| 31    | ZIERSTREIFEN                           |    | 10      |    |     |       |
| 32    | BOILERKAMIN                            |    | 10      |    |     |       |
| 33    | FAHRERHAUSTUER                         |    | 08      |    | 4   | 12    |
| 34    | TANKEINFUELLSTUTZEN                    |    | 07      | -  | R   | 10    |
| 35    |                                        |    | 06      |    | -2  | 121.2 |
| 23    | TRITTSTUFENBUEGEL                      | В  | 07      | -  | В   | 10    |
| 36    | BUGKLAPPE                              | Α  | 08      | =  | Α   | 11    |
| 37    | FRONTGRILL                             |    | 08      |    |     |       |
| 38    | RUECKLEUCHTE ORIGINAL FIAT             |    |         |    | 4.  |       |
| 39    | STAURAUMKLAPPE                         | C  | 03      |    |     |       |
| 40    | KLAPPE THETFORD CASSETTE               |    | 09      |    |     |       |
| 4.0   | ETHELLI BYLLYBELL BELLEVILLE           |    |         |    |     |       |
| 41    | EINFUELLSTUTZEN FRISCHWASSERTANK       | F  | 12      |    |     |       |