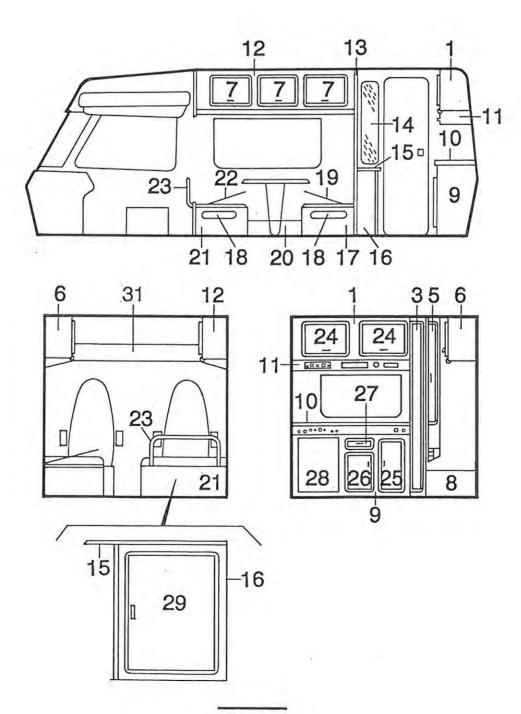

\*\*\*\*\*\*\*\*\*\*\*\*\*\*\*\*\*\*\*\*\*\*\*\*\*

| POS.  | ************************************** |    |         |    |     | ***   |
|-------|----------------------------------------|----|---------|----|-----|-------|
|       |                                        |    |         |    | 3 L | TIL   |
| ===== |                                        |    | ===     | == | = = | ===   |
| 01    | DACH                                   | A  | 05      |    |     |       |
| 02    | DACHLUEFTER                            | A. | 05      |    |     |       |
| 03    | ABGASKAMIN HEIZUNG                     |    | 12      |    |     |       |
| 04    | ZIERLEISTEN - ALU-LEISTEN              |    |         |    |     | 04    |
| 05    | AUSSENSPIEGEL                          |    |         |    |     | 11    |
| 06    | FENSTER UEBERSICHT                     | 2  | . All a |    |     |       |
| 07    |                                        |    |         |    | C   | 09    |
|       | FOLIENDEKOR                            |    | 10      |    |     |       |
| 08    | BUGTEIL                                |    |         |    |     | 11    |
| 09    | SCHEINWERFER / BLINKLEUCHTEN           |    |         |    |     | 11    |
| 10    | SPOILER                                | Α  | 12      | -  | A   | 13    |
| 11    | GASKASTEN                              | C  | 02      |    |     |       |
| 12    | EINTRITTSTUFE                          |    |         |    | P   | OZ    |
| 13    | ZIERLEISTEN - ALU-LEISTEN              |    |         |    |     | 04    |
| 14    | SPRITZLAPPEN                           |    | 07      |    | U   | 04    |
| 15    | HECKSTOSSSTANGE                        |    |         |    | B   | 04    |
|       | And American Control                   |    |         |    | _   |       |
| 16    | HECKWAND                               | A  | 0.5     |    |     |       |
| 17    | UMRISSLEUCHTE                          | G  | 01      | -  | G   | 02    |
| 18    | SEITENWAND                             | A  | 05      |    |     |       |
| 19    | KIEMENBLECH                            | C  | 12      |    |     |       |
| 20    | EINGANGSTUER GETEILT                   | В  | 11      | -  | В   | 14    |
| 21    | LAKAIKRAMPEN                           | Á  | 08      | ı. | ٨   | 00    |
| 22    | FENSTER UEBERSICHT                     |    | 04      |    |     |       |
| 23    | RADLAUFBLENDE                          |    |         |    | C   | UA    |
| 24    | SCHEINWERFERBLENDE                     |    | 12      |    |     | 4.4   |
| 25    | GASKASTENKLAPPE                        |    | 08      |    | A   | 11    |
| 23    | UNSKASTENKEAFFE                        | C  | 02      |    |     |       |
| 26    | ABGASKAMIN KUEHLSCHRANK                | C  | 12      |    |     |       |
| 27    | SCHILDER                               | C  | 10      |    |     |       |
| 28    | LUEFTUNGSGITTER                        | C  | 11      |    |     |       |
| 29    | SCHILDER                               |    | 10      |    |     |       |
| 30    | AUSSENSTECKDOSE                        |    | 08      |    |     |       |
| 31    | ZIERSTREIFEN                           |    | 10      |    |     |       |
| 32    | BOILERKAMIN                            |    | 10      |    |     |       |
| 33    | FAHRERHAUSTUER                         |    | 08      |    | 4   | 12    |
| 34    | TANKEINFUELLSTUTZEN                    |    | 07      | -  | R   | 10    |
| 35    |                                        |    | 06      |    | -2  | 121.2 |
| 23    | TRITTSTUFENBUEGEL                      | В  | 07      | -  | В   | 10    |
| 36    | BUGKLAPPE                              | Α  | 08      | =  | Α   | 11    |
| 37    | FRONTGRILL                             |    | 08      |    |     |       |
| 38    | RUECKLEUCHTE ORIGINAL FIAT             |    |         |    | 4.  |       |
| 39    | STAURAUMKLAPPE                         | C  | 03      |    |     |       |
| 40    | KLAPPE THETFORD CASSETTE               |    | 09      |    |     |       |
| 4.0   | ETHELLI BYLLYBELL BELLEVILLE           |    |         |    |     |       |
| 41    | EINFUELLSTUTZEN FRISCHWASSERTANK       | F  | 12      |    |     |       |