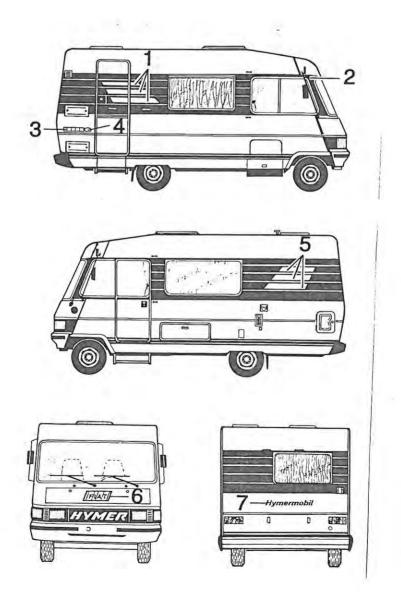

| **** | *****  | *********** | ****** |
|------|--------|-------------|--------|
| POS. | ART-NR | BEZEICHNUNG | ME     |

| ====                 | ======== | **********************************               | ==== |
|----------------------|----------|--------------------------------------------------|------|
| 01                   | 0338024  | ENDSTOCK(ABSCHLUSSBLENDE)                        | ST   |
| 02                   | 0513330  | SCHLIESSZ.F.KLAPPEN- SCHLOSS H 644               | ST   |
| 03                   | 0384761  | KLAPPENSCHLOSS 5172 HX                           | ST   |
| 04                   | 0384826  | SCHLUESSEL OBERHOLZ HX 91-320                    | ST   |
| 0.5                  | 0510442  | ZIERL. ABSCHLUSSBLENDE GASKAST 635 MM            | ST   |
| 0.6                  | 0318561  | GUMMIPROFIL F. HECKSTOSSSTANGE                   | M    |
| 07                   | 0338015  | ENDSTOCK F.ABSCHLUSSBL.312022                    | ST   |
| 08                   | 0511867  |                                                  | ST   |
|                      | 0139062  |                                                  | ST   |
| 09                   | 0394316  | TUERSCHARNIER OBERTEIL SILBER MOD. 90            | ST   |
| 09                   | 0384703  |                                                  | ST   |
| 09.1                 | 0394316  | TUERSCHARNIER OBERTEIL SILBER MOD. 90            | ST   |
| 09.1                 | 0384704  | TUERSCHARNIER OBERT. LKS. M. SCHMIERNIPPEL AB 91 | ST   |
| 10                   | 0315281  | BORSTENDICHTUNG TOR-                             | M    |
| 11                   |          | LAKAIKRAMPEN                                     | ST   |
| 12                   |          | GURT GASKLAPPEN GRAU Z50MM/KAR ./MC534/          | ST   |
|                      | 0394654  | KLAPPEN-AUSSENRAHMEN                             | ST   |
| 13                   | 0394307  | TUERSCHARNIER UNTERTEIL LI.SILBER                | ST   |
| 14                   | 0394308  |                                                  | ST   |
|                      | 0394535  | SCHARNIER PVC-RING -ZWISCHENL.ID=6,5 M           | ST   |
|                      | 0317452  | LEISTENFOLLER SCHWARZ                            | M    |
| ( <del>- ) -</del> 1 | 0394178  | GUMMIDICHTPROFIL F.KLAPPEN,882                   | М    |
| 15                   | 0542710  | GASKASTEN GFK ROH                                | ST   |
| 16                   | 0590500  | GURT GASFL.SCHWARZ (11 KG) 1200 mm               | ST   |
| 17                   | 0332370  | KISTENB.FRANZ.325 GV 160, FA.THOMMEL             | ST   |
| 18                   | 0532911  | KLAPPE GASKASTEN UNTERTEIL HM/CAMP FIAT          | ST   |
| 19                   | 0394176  | TUERRIEGEL KST. HEBEL KURZ                       | ST   |

| POS.  | ART-NR   | 大米大大大大大大大大大大大大大大大大大大大大大大大大大大大大大大大大大大大  | 发发发发发发 |
|-------|----------|----------------------------------------|--------|
| 103.  | AR I -NR | BEZEICHNUNG                            | ME     |
| ===== | *******  |                                        | =====  |
| 01    | 0396337  | FENSTER AUSST. 850x450 MM              | ST     |
| 02    | 0396332  | FENSTER AUSSTELLB.1300X550/RAHM. BRAUN | ST     |
| 03    | 0396770  | FENSTER SCHIEBE- LKS.                  | ST     |
| 04    | 0396030  | FENSTER FRONT                          |        |
| 0.5   | 0396780  | FENSTER SCHIEBE- RTS.                  | ST     |
|       | 03751136 | LNSTER SCHIEBE- RIS.                   | ST     |