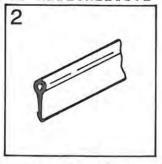

\*\*\*\*\*\*\*\*\*\*\*\*\*\*\*\*\*\*\*\*\*\*\*\*\*

| POS.  | ************************************** |    |         |    |     | ***   |
|-------|----------------------------------------|----|---------|----|-----|-------|
|       |                                        |    |         |    | 3 L | TIL   |
| ===== |                                        |    | ===     | == | = = | ===   |
| 01    | DACH                                   | A  | 05      |    |     |       |
| 02    | DACHLUEFTER                            | A. | 05      |    |     |       |
| 03    | ABGASKAMIN HEIZUNG                     |    | 12      |    |     |       |
| 04    | ZIERLEISTEN - ALU-LEISTEN              |    |         |    |     | 04    |
| 05    | AUSSENSPIEGEL                          |    |         |    |     | 11    |
| 06    | FENSTER UEBERSICHT                     | 2  | . All a |    |     |       |
| 07    |                                        |    |         |    | C   | 09    |
|       | FOLIENDEKOR                            |    | 10      |    |     |       |
| 08    | BUGTEIL                                |    |         |    |     | 11    |
| 09    | SCHEINWERFER / BLINKLEUCHTEN           |    |         |    |     | 11    |
| 10    | SPOILER                                | Α  | 12      | -  | A   | 13    |
| 11    | GASKASTEN                              | C  | 02      |    |     |       |
| 12    | EINTRITTSTUFE                          |    |         |    | P   | OZ    |
| 13    | ZIERLEISTEN - ALU-LEISTEN              |    |         |    |     | 04    |
| 14    | SPRITZLAPPEN                           |    | 07      |    | U   | 04    |
| 15    | HECKSTOSSSTANGE                        |    |         |    | B   | 04    |
|       | And American Control                   |    |         |    | _   |       |
| 16    | HECKWAND                               | A  | 0.5     |    |     |       |
| 17    | UMRISSLEUCHTE                          | G  | 01      | -  | G   | 02    |
| 18    | SEITENWAND                             | A  | 05      |    |     |       |
| 19    | KIEMENBLECH                            | C  | 12      |    |     |       |
| 20    | EINGANGSTUER GETEILT                   | В  | 11      | -  | В   | 14    |
| 21    | LAKAIKRAMPEN                           | Á  | 08      | ı. | ٨   | 00    |
| 22    | FENSTER UEBERSICHT                     |    | 04      |    |     |       |
| 23    | RADLAUFBLENDE                          |    |         |    | C   | UA    |
| 24    | SCHEINWERFERBLENDE                     |    | 12      |    |     | 4.4   |
| 25    | GASKASTENKLAPPE                        |    | 08      |    | A   | 11    |
| 23    | UNSKASTENKEAFFE                        | C  | 02      |    |     |       |
| 26    | ABGASKAMIN KUEHLSCHRANK                | C  | 12      |    |     |       |
| 27    | SCHILDER                               | C  | 10      |    |     |       |
| 28    | LUEFTUNGSGITTER                        | C  | 11      |    |     |       |
| 29    | SCHILDER                               |    | 10      |    |     |       |
| 30    | AUSSENSTECKDOSE                        |    | 08      |    |     |       |
| 31    | ZIERSTREIFEN                           |    | 10      |    |     |       |
| 32    | BOILERKAMIN                            |    | 10      |    |     |       |
| 33    | FAHRERHAUSTUER                         |    | 08      |    | 4   | 12    |
| 34    | TANKEINFUELLSTUTZEN                    |    | 07      | -  | R   | 10    |
| 35    |                                        |    | 06      |    | -2  | 121.2 |
| 23    | TRITTSTUFENBUEGEL                      | В  | 07      | -  | В   | 10    |
| 36    | BUGKLAPPE                              | Α  | 08      | =  | Α   | 11    |
| 37    | FRONTGRILL                             |    | 08      |    |     |       |
| 38    | RUECKLEUCHTE ORIGINAL FIAT             |    |         |    | 4.  |       |
| 39    | STAURAUMKLAPPE                         | C  | 03      |    |     |       |
| 40    | KLAPPE THETFORD CASSETTE               |    | 09      |    |     |       |
| 4.0   | ETHELLI BYLLYBELL BELLEVILLE           |    |         |    |     |       |
| 41    | EINFUELLSTUTZEN FRISCHWASSERTANK       | F  | 12      |    |     |       |