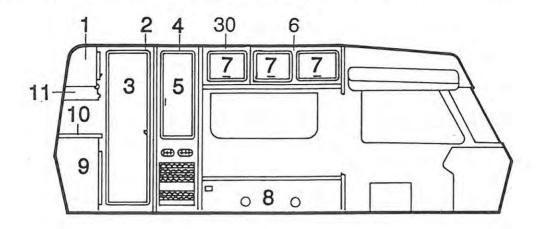

\*\*\*\*\*\*\*\*\*\*\*\*\*\*\*\*\*\*\*\*\*\*\*\*\*

| POS.  | ************************************** |    |         |    |     | ***   |
|-------|----------------------------------------|----|---------|----|-----|-------|
|       |                                        |    |         |    | 3 L | TIL   |
| ===== |                                        |    | ===     | == | = = | ===   |
| 01    | DACH                                   | A  | 05      |    |     |       |
| 02    | DACHLUEFTER                            | A. | 05      |    |     |       |
| 03    | ABGASKAMIN HEIZUNG                     |    | 12      |    |     |       |
| 04    | ZIERLEISTEN - ALU-LEISTEN              |    |         |    |     | 04    |
| 05    | AUSSENSPIEGEL                          |    |         |    |     | 11    |
| 06    | FENSTER UEBERSICHT                     | 2  | . All a |    |     |       |
| 07    |                                        |    |         |    | C   | 09    |
|       | FOLIENDEKOR                            |    | 10      |    |     |       |
| 08    | BUGTEIL                                |    |         |    |     | 11    |
| 09    | SCHEINWERFER / BLINKLEUCHTEN           |    |         |    |     | 11    |
| 10    | SPOILER                                | Α  | 12      | -  | A   | 13    |
| 11    | GASKASTEN                              | C  | 02      |    |     |       |
| 12    | EINTRITTSTUFE                          |    |         |    | P   | OZ    |
| 13    | ZIERLEISTEN - ALU-LEISTEN              |    |         |    |     | 04    |
| 14    | SPRITZLAPPEN                           |    | 07      |    | U   | 04    |
| 15    | HECKSTOSSSTANGE                        |    |         |    | B   | 04    |
|       | And American Control                   |    |         |    | _   |       |
| 16    | HECKWAND                               | A  | 0.5     |    |     |       |
| 17    | UMRISSLEUCHTE                          | G  | 01      | -  | G   | 02    |
| 18    | SEITENWAND                             | A  | 05      |    |     |       |
| 19    | KIEMENBLECH                            | C  | 12      |    |     |       |
| 20    | EINGANGSTUER GETEILT                   | В  | 11      | -  | В   | 14    |
| 21    | LAKAIKRAMPEN                           | Á  | 08      | ı. | ٨   | 00    |
| 22    | FENSTER UEBERSICHT                     |    | 04      |    |     |       |
| 23    | RADLAUFBLENDE                          |    |         |    | C   | UA    |
| 24    | SCHEINWERFERBLENDE                     |    | 12      |    |     | 4.4   |
| 25    | GASKASTENKLAPPE                        |    | 08      |    | A   | 11    |
| 23    | UNSKASTENKEAFFE                        | C  | 02      |    |     |       |
| 26    | ABGASKAMIN KUEHLSCHRANK                | C  | 12      |    |     |       |
| 27    | SCHILDER                               | C  | 10      |    |     |       |
| 28    | LUEFTUNGSGITTER                        | C  | 11      |    |     |       |
| 29    | SCHILDER                               |    | 10      |    |     |       |
| 30    | AUSSENSTECKDOSE                        |    | 08      |    |     |       |
| 31    | ZIERSTREIFEN                           |    | 10      |    |     |       |
| 32    | BOILERKAMIN                            |    | 10      |    |     |       |
| 33    | FAHRERHAUSTUER                         |    | 08      |    | 4   | 12    |
| 34    | TANKEINFUELLSTUTZEN                    |    | 07      | -  | R   | 10    |
| 35    |                                        |    | 06      |    | -2  | 121.2 |
| 23    | TRITTSTUFENBUEGEL                      | В  | 07      | -  | В   | 10    |
| 36    | BUGKLAPPE                              | Α  | 08      | =  | Α   | 11    |
| 37    | FRONTGRILL                             |    | 08      |    |     |       |
| 38    | RUECKLEUCHTE ORIGINAL FIAT             |    |         |    | 4.  |       |
| 39    | STAURAUMKLAPPE                         | C  | 03      |    |     |       |
| 40    | KLAPPE THETFORD CASSETTE               |    | 09      |    |     |       |
| 4.0   | ETHELLI BYLLYBELL BELLEVILLE           |    |         |    |     |       |
| 41    | EINFUELLSTUTZEN FRISCHWASSERTANK       | F  | 12      |    |     |       |