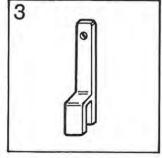

| A # 2 K #                                                                        | 史宪宪政治三大发流元大                                                                                                                   | ************************************                                                                                                                                                                                                                               | (发发发发来来来来来)                                                                                                                          | and the same                                                                                                     |
|----------------------------------------------------------------------------------|-------------------------------------------------------------------------------------------------------------------------------|--------------------------------------------------------------------------------------------------------------------------------------------------------------------------------------------------------------------------------------------------------------------|--------------------------------------------------------------------------------------------------------------------------------------|------------------------------------------------------------------------------------------------------------------|
| POS.                                                                             | ART-NR                                                                                                                        | BEZEICHNUNG                                                                                                                                                                                                                                                        |                                                                                                                                      | M                                                                                                                |
| 2225                                                                             | =======================================                                                                                       |                                                                                                                                                                                                                                                                    |                                                                                                                                      | ===                                                                                                              |
| 01                                                                               | 0512437                                                                                                                       | SEITENWAND RTS.ROH                                                                                                                                                                                                                                                 | HM 544/90                                                                                                                            | S                                                                                                                |
| 02                                                                               | 0512693                                                                                                                       | SEITENWAND RTS.ROH                                                                                                                                                                                                                                                 | HM 544/91 - S.411                                                                                                                    |                                                                                                                  |
| 03                                                                               | 0512893                                                                                                                       | SEITENWAND RTS.ROH                                                                                                                                                                                                                                                 | HM 544/91 AB S.4118                                                                                                                  |                                                                                                                  |
| 04                                                                               | 0512438                                                                                                                       | SEITENWAND LKS.ROH                                                                                                                                                                                                                                                 | HM 544/90                                                                                                                            | 5                                                                                                                |
| 05                                                                               | 0512692                                                                                                                       | SEITENWAND LKS_ROH                                                                                                                                                                                                                                                 | HM 544/91 - S.4110                                                                                                                   | 5                                                                                                                |
| 06                                                                               | 0512894                                                                                                                       | SEITENWAND LKS.ROH                                                                                                                                                                                                                                                 | HM 544/91 AB S.4118                                                                                                                  | 9 S                                                                                                              |
|                                                                                  | DIESE WA                                                                                                                      | ENDE BESTEHEN U.A. AUS FOLGEN                                                                                                                                                                                                                                      | IDEN MATERIALIEN                                                                                                                     |                                                                                                                  |
| 07                                                                               | 0510447                                                                                                                       | BLECH SEITENWAND OBERTEIL                                                                                                                                                                                                                                          | 1570X5000 MM                                                                                                                         | 5                                                                                                                |
| 08                                                                               | 0510448                                                                                                                       | BLECH SEITENWAND UNTERTEIL                                                                                                                                                                                                                                         | 475X5100 MM                                                                                                                          | S                                                                                                                |
| 09                                                                               | 0131814                                                                                                                       | BLECH STUCCO RAL 9001/PLAYA                                                                                                                                                                                                                                        | 1570X0,5                                                                                                                             | M                                                                                                                |
| 10                                                                               | 0131813                                                                                                                       | BLECH STUCCO RAL 9001/PLAYA                                                                                                                                                                                                                                        | 475X0,5                                                                                                                              | M                                                                                                                |
| 1.1                                                                              | 0276150                                                                                                                       | HARTFASERPLATIEN DURANYL                                                                                                                                                                                                                                           | 5200X2050X1,6                                                                                                                        | Q                                                                                                                |
| HEC                                                                              | KWAND                                                                                                                         | ETERT SERIENMAESSIGEN AUSSCHN  ***********************************                                                                                                                                                                                                 | ITTEN OHNE ANBAUTEILE                                                                                                                |                                                                                                                  |
| 200                                                                              |                                                                                                                               |                                                                                                                                                                                                                                                                    |                                                                                                                                      |                                                                                                                  |
| PUS.                                                                             | ART-NR                                                                                                                        | BEZEICHNUNG                                                                                                                                                                                                                                                        |                                                                                                                                      | ME                                                                                                               |
|                                                                                  | AKI-NK                                                                                                                        | BEZEICHNUNG                                                                                                                                                                                                                                                        |                                                                                                                                      | ME                                                                                                               |
| 01                                                                               | 0512466                                                                                                                       | HECK ROH KPL                                                                                                                                                                                                                                                       | HM 544/90                                                                                                                            | MI<br>====<br>ST                                                                                                 |
| 85555                                                                            | *=======                                                                                                                      |                                                                                                                                                                                                                                                                    | HM 544/90<br>HM 544/91                                                                                                               |                                                                                                                  |
| ====<br>01                                                                       | 0512466<br>0512694                                                                                                            | HECK ROH KPL                                                                                                                                                                                                                                                       | HM 544/91                                                                                                                            | 2                                                                                                                |
| =====<br>01<br>02                                                                | 0512466<br>0512694<br>DIESE HE(                                                                                               | HECK ROH KPL HECK ROH KPL CKWAENDE BESTEHEN U.A. AUS FO                                                                                                                                                                                                            | HM 544/91<br>LGENDEN MATERIALIEN                                                                                                     | S 5                                                                                                              |
| =====<br>01<br>02<br>03                                                          | 0512466<br>0512694<br>0512694<br>DIESE HEC<br>0510425<br>0510426                                                              | HECK ROH KPL HECK ROH KPL CKWAENDE BESTEHEN U. A. AUS FO BLECH HECKWAND OBERTEIL BLECH HECKWAND UNTERTEIL                                                                                                                                                          | HM 544/91<br>LGENDEN MATERIALIEN<br>1570 X 2130 MM<br>475 X 2130 MM                                                                  | S S S S S S S S S S S S S S S S S S S                                                                            |
| =====<br>01<br>02<br>03<br>04                                                    | 0512466<br>0512694<br>0512694<br>DIESE HEC<br>0510425<br>0510426<br>0131814                                                   | HECK ROH KPL HECK ROH KPL CKWAENDE BESTEHEN U. A. AUS FO BLECH HECKWAND OBERTEIL BLECH STUCC RAL 9001/PLAYA                                                                                                                                                        | HM 544/91  LGENDEN MATERIALIEN  1570 X 2130 MM  475 X 2130 MM                                                                        | S                                                                                                                |
| 01<br>02<br>03<br>04<br>05                                                       | 0512466<br>0512674<br>0512674<br>DIESE HEC<br>0510425<br>0510426<br>0131814<br>0131813                                        | HECK ROH KPL HECK ROH KPL CKWAENDE BESTEHEN U. A. AUS FO BLECH HECKWAND OBERTEIL BLECH HECKWAND UNTERTEIL BLECH STUCC. RAL 9001/PLAYA BLECH STUCC. RAL 9001/PLAYA                                                                                                  | HM 544/91  LGENDEN MATERIALIEN  1570 X 2130 MM  475 X 2130 MM                                                                        | S S S                                                                                                            |
| =====<br>01<br>02<br>03<br>04<br>05<br>06                                        | 0512466<br>0512674<br>0512674<br>DIESE HEC<br>0510425<br>0510426<br>0131814<br>0131813                                        | HECK ROH KPL HECK ROH KPL CKWAENDE BESTEHEN U. A. AUS FO BLECH HECKWAND OBERTEIL BLECH HECKWAND UNTERTEIL                                                                                                                                                          | HM 544/91  LGENDEN MATERIALIEN  1570 X 2130 MM  475 X 2130 MM                                                                        | ST<br>ST<br>ST<br>M                                                                                              |
| =====<br>01<br>02<br>03<br>04<br>05<br>06<br>07                                  | 0512466<br>0512674<br>DIESE HEC<br>0510425<br>0510426<br>0131814<br>0131813<br>0276020                                        | HECK ROH KPL HECK ROH KPL CKWAENDE BESTEHEN U. A. AUS FO BLECH HECKWAND OBERTEIL BLECH HECKWAND UNTERTEIL BLECH STUCC. RAL 9001/PLAYA BLECH STUCC. RAL 9001/PLAYA HOLZPLATTEN EINS.DURANYL.                                                                        | HM 544/91  LGENDEN MATERIALIEN  1570 X 2130 MM  475 X 2130 MM  1570 X 0,5  475 X 0,5  2030X12Z0X3,0                                  | ::=::<br>::::::::::::::::::::::::::::::::                                                                        |
| =====<br>01<br>02<br>03<br>04<br>05<br>06<br>07                                  | 0512466<br>0512694<br>DIESE HEC<br>0510425<br>0510426<br>0131814<br>0131813<br>0276020                                        | HECK ROH KPL HECK ROH KPL CKWAENDE BESTEHEN U. A. AUS FO BLECH HECKWAND OBERTEIL BLECH HECKWAND UNTERTEIL BLECH STUCC. RAL 9001/PLAYA BLECH STUCC. RAL 9001/PLAYA                                                                                                  | HM 544/91  LGENDEN MATERIALIEN  1570 X 2130 MM  475 X 2130 MM  1570 X 0,5  475 X 0,5  2030X1ZZ0X3,0                                  | :==:<br>S:<br>S:<br>S:<br>S:<br>S:<br>M:<br>M:<br>M:<br>M:<br>M:<br>M:<br>M:<br>M:<br>M:<br>M:<br>M:<br>M:<br>M: |
| 01<br>02<br>03<br>04<br>05<br>06<br>07<br>*****                                  | 0512466<br>0512674<br>DIESE HE(<br>0510425<br>0510426<br>0131814<br>0131813<br>0276020<br>*********************************** | HECK ROH KPL HECK ROH KPL CKWAENDE BESTEHEN U. A. AUS FO BLECH HECKWAND OBERTEIL BLECH HECKWAND UNTERTEIL BLECH STUCC. RAL 9001/PLAYA BLECH STUCC. RAL 9001/PLAYA HOLZPLATTEN EINS.DURANYL.                                                                        | HM 544/91  LGENDEN MATERIALIEN  1570 X 2130 MM 475 X 2130 MM 1570 X 0,5 475 X 0,5 2030X1220X3,0  *********************************** | ST ST M M ON ON                                                                                                  |
| =====  01  02  03  04  05  06  07  *****                                         | 0512466<br>0512694<br>DIESE HE(<br>0510425<br>0510426<br>0131814<br>0131813<br>0276020<br>*********************************** | HECK ROH KPL HECK ROH KPL CKWAENDE BESTEHEN U. A. AUS FO BLECH HECKWAND OBERTEIL BLECH HECKWAND UNTERTEIL BLECH STUCC. RAL 9001/PLAYA BLECH STUCC. RAL 9001/PLAYA HOLZPLATTEN EINS.DURANYL.                                                                        | HM 544/91  LGENDEN MATERIALIEN  1570 X 2130 MM 475 X 2130 MM 1570 X 0,5 475 X 0,5 2030X1220X3,0  *********************************** | ST<br>ST<br>ST<br>M<br>M<br>OM                                                                                   |
| =====<br>01<br>02<br>03<br>04<br>05<br>06<br>07<br>A****<br><b>D A C</b><br>**** | 0512466<br>0512694<br>DIESE HE(<br>0510425<br>0510426<br>0131814<br>0131813<br>0276020<br>*********************************** | HECK ROH KPL HECK ROH KPL CKWAENDE BESTEHEN U. A. AUS FO BLECH HECKWAND OBERTEIL BLECH HECKWAND UNTERTEIL BLECH STUCC. RAL 9001/PLAYA BLECH STUCC. RAL 9001/PLAYA HOLZPLATTEN EINS.DURANYL.                                                                        | HM 544/91  LGENDEN MATERIALIEN  1570 X 2130 MM 475 X 2130 MM 1570 X 0,5 475 X 0,5 2030X12Z0X3,0  *********************************** | ST ST ST M M ON ***                                                                                              |
| =====<br>01<br>0Z<br>03<br>04<br>05<br>06<br>07<br>A****                         | 0512466<br>0512694<br>DIESE HE(<br>0510425<br>0510426<br>0131814<br>0131813<br>0276020<br>*********************************** | HECK ROH KPL HECK ROH KPL CKWAENDE BESTEHEN U. A. AUS FO BLECH HECKWAND OBERTEIL BLECH HECKWAND UNTERTEIL BLECH STUCC. RAL 9001/PLAYA BLECH STUCC. RAL 9001/PLAYA HOLZPLATTEN EINS. DURANYL.  CKARARARARARARARARARARARARARARARARARARAR                             | HM 544/91  LGENDEN MATERIALIEN  1570 X 2130 MM 475 X 2130 MM 1570 X 0,5 475 X 0,5 2030X12Z0X3,0  *********************************** | ST S                                                                         |
| =====<br>01<br>02<br>03<br>04<br>05<br>06<br>07<br>0 A C                         | 0512466<br>0512674<br>DIESE HE(<br>0510425<br>0510426<br>0131814<br>0131813<br>0276020<br>*********************************** | HECK ROH KPL HECK ROH KPL CKWAENDE BESTEHEN U. A. AUS FO  BLECH HECKWAND OBERTEIL BLECH HECKWAND UNTERTEIL BLECH STUCC. RAL 9001/PLAYA BLECH STUCC. RAL 9001/PLAYA HOLZPLATTEN EINS.DURANYL.  CRIENMAESSIGEN AUSSCHNITTEN OHN  *********************************** | HM 544/91  LGENDEN MATERIALIEN  1570 X 2130 MM 475 X 2130 MM 1570 X 0,5 475 X 0,5 2030X1ZZ0X3,0  *********************************** | ST ST ST M M ON ***                                                                                              |
| =====<br>01<br>02<br>03<br>04<br>05<br>06<br>07<br>A*****<br>O A C<br>*****      | 0512466<br>0512674<br>DIESE HE(<br>0510425<br>0510426<br>0131813<br>0276020<br>***********************************            | HECK ROH KPL HECK ROH KPL CKWAENDE BESTEHEN U. A. AUS FO  BLECH HECKWAND OBERTEIL BLECH HECKWAND UNTERTEIL BLECH STUCC. RAL 9001/PLAYA BLECH STUCC. RAL 9001/PLAYA HOLZPLATTEN EINS.DURANYL.  KA***********************************                                | HM 544/91  LGENDEN MATERIALIEN  1570 X 2130 MM 475 X 2130 MM 1570 X 0,5 475 X 0,5 2030X1ZZ0X3,0  *********************************** | ST S                                                                         |