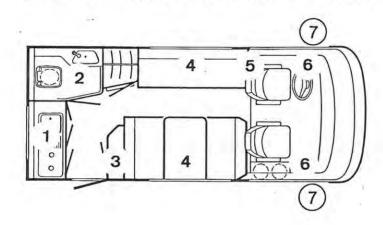

18095/418099 | ST            |
| 04    | 0418099           | Leuchte Transistor 1x13 W U-Spann. Modell 91    | ST            |
|       | 0417008           | ERSATZGLAS F.41809.5/41809.9                    | ST            |
|       | 0418097           | LEUCHTSTOFFROHRE 13 W, WARMTON F. 418095/418099 | ST            |
| 05    | 0417552           | LEUCHTE INNEN- HELLA -ART.2 JA 03 35400         | ST            |
|       | 0419110           | SOFITTEN 12V/5W                                 | ST            |
| 06    | 0389578           | INNENLEUCHTE FH.FIAT-TEIL                       | ST            |
| 07    | 0417572           | LEUCHTE-UMRISS ART. 2XS 005 020 02              | ST            |
|       | 0419150           | BIRNE STECK- 12V/4 W STECKFUSS                  | ST            |







\*\*\*\*\*\*\*\*\*\*\*\*\*\*\*\*





|              | ****    | ********************************              | *** |
|--------------|---------|-----------------------------------------------|-----|
| POS.         | ART-NR  | BEZEICHNUNG                                   | ME  |
|              |         |                                               |     |
| 01           | 0411500 | KABEL SCHWARZ 1X1,0                           | М   |
|              | 0411040 | KABEL SCHWARZ 1X1,5                           | М   |
| 02           | 0411060 | KABEL GELB 1X1,5                              | M   |
|              | 0411080 | KABEL BRAUN 1X1,5                             | M   |
|              | 0411080 | KABEL BRAUN 1X1,5                             | M   |
|              | 0411111 |