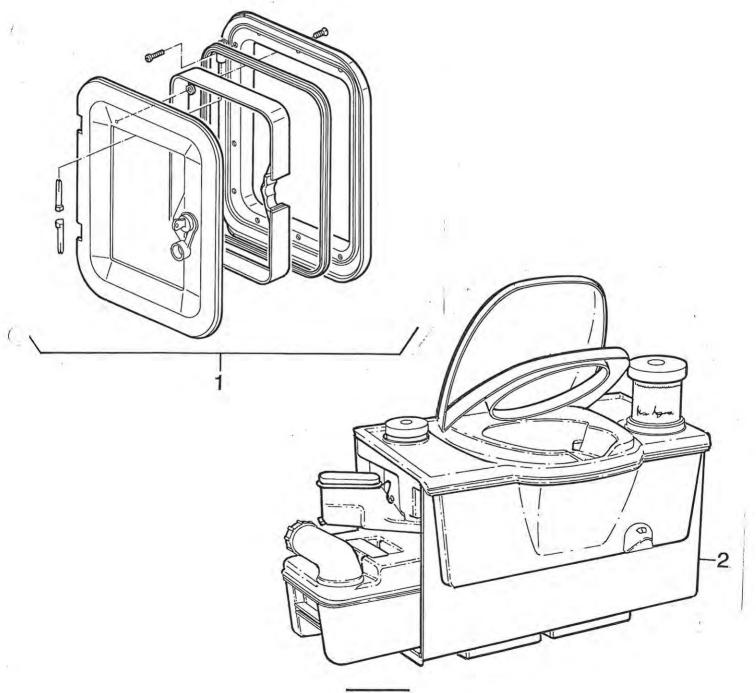

| ***   | ****    | *************                  | *** |
|-------|---------|--------------------------------|-----|
| POS.  | ART-NR  | BEZEICHNUNG                    | ME  |
| ===== |         |                                |     |
| 01    | 0389057 | Lüfterrahmen 250 mit Moskiton. | ST  |
| 01    | 0389084 | Lüfterrahmen 250 ohne Moskiton | ST  |
| 02    | 0389063 | Lüftungsgitter 250 mit Moskito | ST  |
| 02    | 0389058 | Lüftungsgitter 250 o. Moskiton | ST  |
| 0.3   | 0389062 | Winterabd. zu Lüftg.gitter 250 | ST  |

KIEMENBLECH UEBERSICHT

\*\*\*\*\*\*\*\*\*\*\*\*\*\*\*\*\*\*\*\*\*\*\*\*\* POS. ART-NR BEZEICHNUNG ME

01 0532940

KIEMENBL-DUNSTABZUG

MC B-KI.

ST

ABGASKAMIN KUEHLSCHRANK

\*\*\*\*\*\*\*\*\*\*\*\*\*\*\*\*\*\*\*\*\*\*\*\*\*\*\*\*\*\*\*\* ART-NR BEZEICHNUNG ME