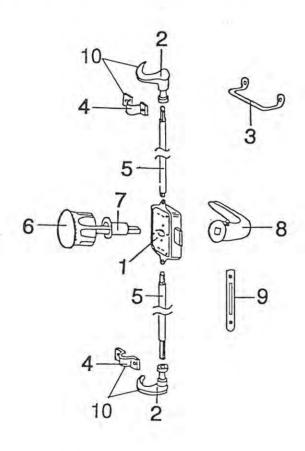

| LAKAIKRAMPEN GEKR. (51220.0)            | ST      |
| 04   | 0384975                                 | SCHLIESSHAKEN-SCHELLEN BRAUN/KST.       | ST      |
| 05   | 0384970                                 | DREHSTANGE 2,50 M M.SCHLAUCH UEBERZOGEN | ST      |
| 06   | 0384977                                 | DREHKNOPF MOE. ART. 59435.750.9         | ST      |
| 07   | 0384978                                 | DREHKNOPF MOE. LAUFBUCHSE/ART 8740.70   | ST      |
| 80   | 0384985                                 | DRUECKER EINTEILIG                      | ST      |
| 09   | 0333660                                 | SCHLIESSBL. DUSCHTUER                   | ST      |
| 10   | 0384988                                 | SCHLIESSHAKEN-GRT, BRAUN RTS/LKS        | GRT     |



(

| 大大大大大 | ****    | ***************************************        | *** |
|-------|---------|------------------------------------------------|-----|
| POS.  | ART-NR  | BEZEICHNUNG                                    | ME  |
| ====  |         | ***********************************            |     |
| 01    | 0471933 | BOILER TRUMA BO 10                             | ST  |
| 02    | 0471924 | BOILER-BEDIENTEIL F.BO 10 M.KABELSATZ          | ST  |
| 02    | 0410152 | BOILER-BEDIENTEIL F.IT 14.1(410150) CAMP/TRAMP | ST  |
| 03    | 0471932 | BOILER ABDECKUNG F.BO 10                       | ST  |
| 04    | 0471922 | BOILER-KAMINGITTER F.BO 10                     | ST  |
| 05    | 0471923 | KONDENSATZFLANSCH                              | ST  |
| 06    | 0471925 | BOILER-ENTLEERUNGS-VENTIL