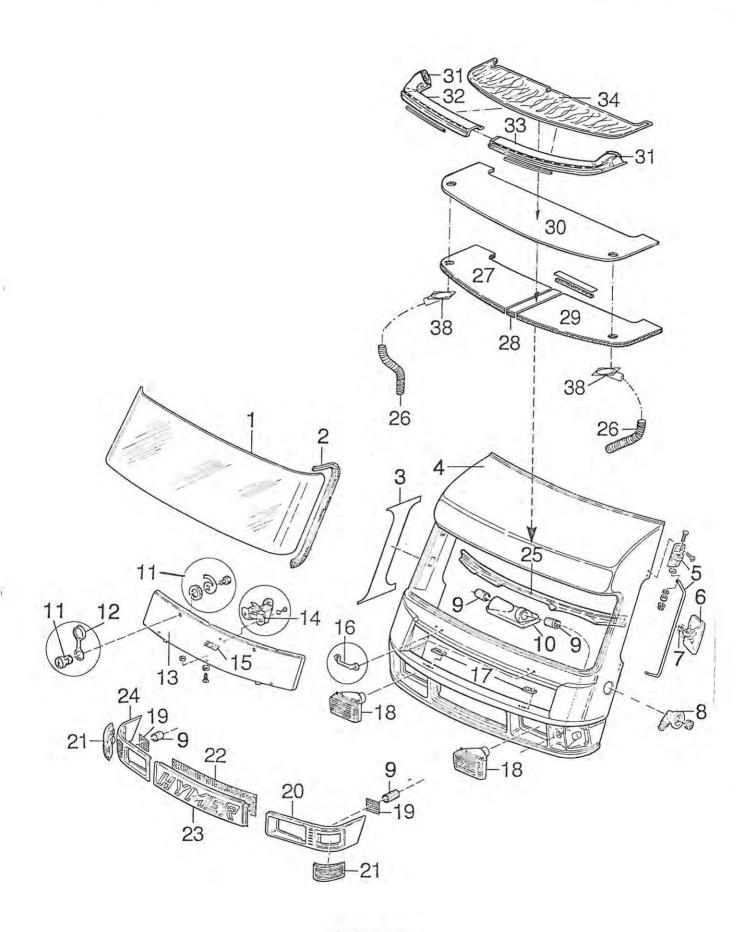

\*\*\*\*\*\*\*\*\*\*\*\*\*\*\*\*\*\*\*\*\*\*\*\*\*

| POS.  | ************************************** |    |         |    |     | ***   |
|-------|----------------------------------------|----|---------|----|-----|-------|
|       |                                        |    |         |    | 3 L | TIL   |
| ===== |                                        |    | ===     | == | = = | ===   |
| 01    | DACH                                   | A  | 05      |    |     |       |
| 02    | DACHLUEFTER                            | A. | 05      |    |     |       |
| 03    | ABGASKAMIN HEIZUNG                     |    | 12      |    |     |       |
| 04    | ZIERLEISTEN - ALU-LEISTEN              |    |         |    |     | 04    |
| 05    | AUSSENSPIEGEL                          |    |         |    |     | 11    |
| 06    | FENSTER UEBERSICHT                     | 2  | . All a |    |     |       |
| 07    |                                        |    |         |    | C   | 09    |
|       | FOLIENDEKOR                            |    | 10      |    |     |       |
| 08    | BUGTEIL                                |    |         |    |     | 11    |
| 09    | SCHEINWERFER / BLINKLEUCHTEN           |    |         |    |     | 11    |
| 10    | SPOILER                                | Α  | 12      | -  | A   | 13    |
| 11    | GASKASTEN                              | C  | 02      |    |     |       |
| 12    | EINTRITTSTUFE                          |    |         |    | P   | OZ    |
| 13    | ZIERLEISTEN - ALU-LEISTEN              |    |         |    |     | 04    |
| 14    | SPRITZLAPPEN                           |    | 07      |    | U   | 04    |
| 15    | HECKSTOSSSTANGE                        |    |         |    | B   | 04    |
|       | And American Control                   |    |         |    | _   |       |
| 16    | HECKWAND                               | A  | 0.5     |    |     |       |
| 17    | UMRISSLEUCHTE                          | G  | 01      | -  | G   | 02    |
| 18    | SEITENWAND                             | A  | 05      |    |     |       |
| 19    | KIEMENBLECH                            | C  | 12      |    |     |       |
| 20    | EINGANGSTUER GETEILT                   | В  | 11      | -  | В   | 14    |
| 21    | LAKAIKRAMPEN                           | Á  | 08      | ı. | ٨   | 00    |
| 22    | FENSTER UEBERSICHT                     |    | 04      |    |     |       |
| 23    | RADLAUFBLENDE                          |    |         |    | C   | UA    |
| 24    | SCHEINWERFERBLENDE                     |    | 12      |    |     | 4.4   |
| 25    | GASKASTENKLAPPE                        |    | 08      |    | A   | 11    |
| 23    | UNSKASTENKEAFFE                        | C  | 02      |    |     |       |
| 26    | ABGASKAMIN KUEHLSCHRANK                | C  | 12      |    |     |       |
| 27    | SCHILDER                               | C  | 10      |    |     |       |
| 28    | LUEFTUNGSGITTER                        | C  | 11      |    |     |       |
| 29    | SCHILDER                               |    | 10      |    |     |       |
| 30    | AUSSENSTECKDOSE                        |    | 08      |    |     |       |
| 31    | ZIERSTREIFEN                           |    | 10      |    |     |       |
| 32    | BOILERKAMIN                            |    | 10      |    |     |       |
| 33    | FAHRERHAUSTUER                         |    | 08      |    | 4   | 12    |
| 34    | TANKEINFUELLSTUTZEN                    |    | 07      | -  | R   | 10    |
| 35    |                                        |    | 06      |    | -2  | 121.2 |
| 23    | TRITTSTUFENBUEGEL                      | В  | 07      | -  | В   | 10    |
| 36    | BUGKLAPPE                              | Α  | 08      | =  | Α   | 11    |
| 37    | FRONTGRILL                             |    | 08      |    |     |       |
| 38    | RUECKLEUCHTE ORIGINAL FIAT             |    |         |    | 4.  |       |
| 39    | STAURAUMKLAPPE                         | C  | 03      |    |     |       |
| 40    | KLAPPE THETFORD CASSETTE               |    | 09      |    |     |       |
| 4.0   | ETHELLI BYLLYBELL BELLEVILLE           |    |         |    |     |       |
| 41    | EINFUELLSTUTZEN FRISCHWASSERTANK       | F  | 12      |    |     |       |