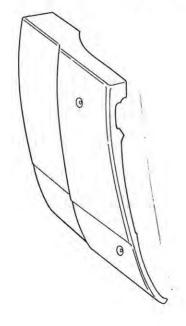

\*\*\*\*\*\*\*\*\*\*\*\*\*\*\*\*\*\*\*\*\*\*\*

|      |           | USTUER UEBERSI                         |                                         |                      |
|------|-----------|----------------------------------------|-----------------------------------------|----------------------|
| POS. | ART-NR    | ************************************** | *********                               |                      |
| ==== | ========= | ************************************** |                                         | ME                   |
|      |           |                                        | ======================================= | =====                |
| 01   | 0511292   | TUERE FAHRERHAUS-KPL                   | MC/FIAT                                 | ST                   |
|      | DIE TUER  | BESTEHT u.a.AUS FOLGENDEN MA           | TERIALIEN !                             |                      |
| 02   | 0394343   | RAHMEN INNEN- BRAUN OBERTEI            | i.                                      | ST                   |
| 03   | 0394344   | RAHMEN INNEN- NATUR UNTERTE            |                                         | ST                   |
| 04   | 0384707   | Türscharnier-Oberteil lks-b            | ron f Fahrertüre                        |                      |
| 05   | 0384709   | Türscharnier-Oberteil, lks-si          | ilh f Fahrartüra                        | ST                   |
| 06   | 0333002   | Scharnierbock 5065                     |                                         | ST                   |
| 07   | 0352919   | GASFEDER, UNGEFOLLT                    |                                         | ST                   |
| 08   | 0511838   | GASFEDERHALTERUNG HM-B-S               | 004165-5                                | ST                   |
| 09   | 0396520   | FENST. SCHIEBE-FH-TUERE 000            | 004103-3                                | ST                   |
| 10   | 0396860   | FENST.SCHIEBE-GRIFF                    |                                         | TZ                   |
| 11   | 0318440   | GUMMIABD.PROFIL SCHW F.SCHIE           | REFERENCED                              | ST                   |
| 12   | 0317452   | LEISTENFOLLER PVC E 531 schu           | Jacz Chalek                             | M                    |
| 29   | 0384708   | Türscharnier-Oberteil,rts-br           | on f Fabrarton                          | M                    |
|      | 0511301   | FAHRERTORE BLECHINNENVERKLEI           | DUNG 675X830 OHNE                       | TZ<br>TZ.BB <i>P</i> |
|      | ZUSAETZLI | CHE TEILE FUER TUERMONTAGE !           |                                         |                      |
| 12   | 0317452   | LEISTENFOLLER PVC E 531 schw           | /arz                                    | М                    |
| 13   | 0394341   | RAHMEN AUSSEN- BRAUN / SILBE           | R                                       | ST                   |
| 14   | 0394177   | GUMMIDICHTPROFIL F. AUSSENKL           |                                         |                      |
| 15   | 0394534   | SCHARNIER BRAUN RTS. UNTERTE           |                                         | M                    |
| 16   | 0394308   | SCHARNIER SILBER RE. UNTERTE           | TI                                      | ST                   |
| 17   | 0384829   | TUER-SCHLOSS Iks. HX f. FAHRER         | HAIIS                                   | ST                   |
| 0    | 0384826   | SCHLUESSEL OBERHOLZ HX 91-32           | 0                                       | ST                   |
| 18   | 0312260   | ALU-ZIERL.DACHRAND silber              |                                         | ST                   |
| 19   | 0317460   | LEISTENFOLLER SCHW. KONKAV             |                                         | М                    |
| 20   | 0338020   | Endstück Zierl. schwarz /312           | 26                                      | M                    |
| 21   | 0394185   | TUERSCHLIESSBLECH                      |                                         | ST                   |
| ZZ   | 0394535   | SCHARNIER PVC-RING -ZWISCHEN           | L = A 5 M                               | ST                   |
| 30   | 0394215   | Türscharnier-Unter-Teil lks.           | braun                                   | ST                   |
|      | ZUSAETZLI | CHE TEILE FUER TUER KPL.!              |                                         |                      |
| 11   | 0318440   | GUMMIABD.PROFIL SCHW F.SCHIE           | REFENSTER                               | M                    |
| 23   | 0396800   | FENST.STARR "VOR" FH-TUERE             |                                         | M                    |
| 24   | 0530015   | BLECH EINTRITTST. FH-TUERE F           | TAT                                     | ST                   |
| 25   | 0512430   | TRITTST-BUEGEL FH-TUERE F              |                                         | ST                   |
| 26   | 0394340   | TUERE FH-HAPPICH NEU                   | EA. A.                                  | ST                   |
| 27   | 0333004   | Distanzhülse                           | Q 12X27                                 | ST                   |
| 28   | 0333003   | Bolzen                                 | Q 10x61,5                               | ST                   |
| 31   | 0640011   | SHB-Starlock mit Kappe                 | AD 16,2, ID 7,5                         | ST<br>ST             |
|      |           |                                        | •                                       |                      |