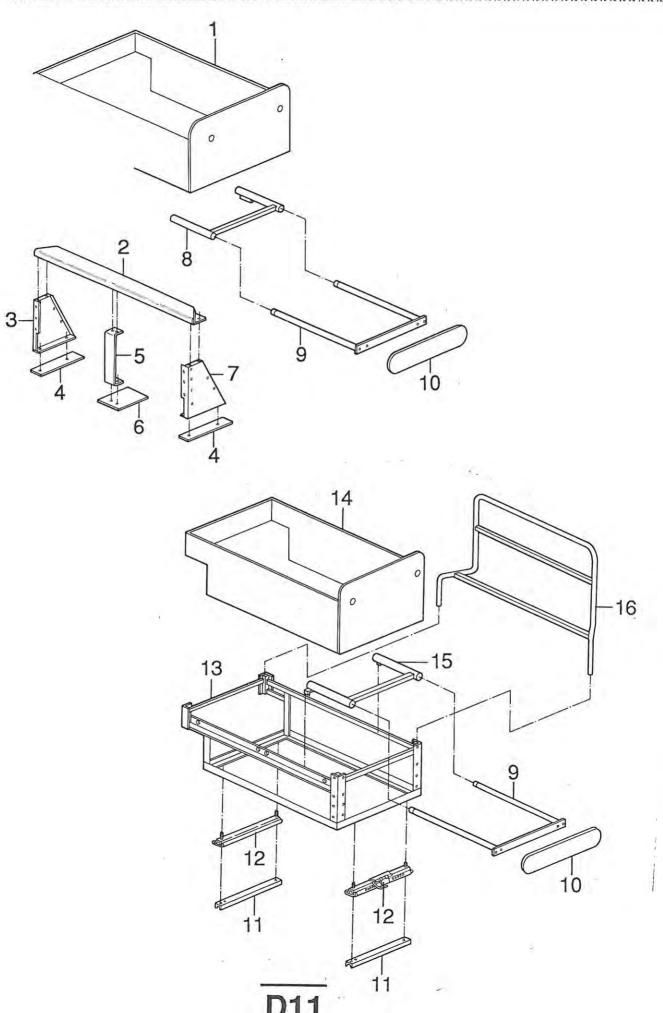

TEN<br>MOE-KLAPPE ROH      | 700V440 HH     | ST  |
| 25    | 0294049    | TORE THEKE RTS.                                  | 290X460 MM     | ST  |
| 26    | 0294049    | TORE THEKE LKS.                                  | 720x285 MM     | ST  |
| 27    | 0294002    | SCHUBLADE-BLENDE THEKE                           | 550x365 MM     | ST  |
| 28    | 0511043    | MOE.BLENDE KUEHLSCHRANK                          | 165X365        | ST  |
| 29    | 0294047    |                                                  | 740X467 MM     | ST  |
| 30    | 0293966    | TORE BEISTELLSCHRANK                             | 425X545        | ST  |
| 31    | 0643400    | FSOBERSCHRANK ROH HUBBETT SIEHE HUBBETT-UEBERSIC | V.             | GRT |

JEWEILIGER KORPUS OHNE TUEREN, KLAPPEN UND SONSTIGEN ANBAUTEILEN !



| ***  | *****   | ************                            | ****  |
|------|---------|-----------------------------------------|-------|
| POS. | ART-NR  | BEZEICHNUNG                             | ME    |
|      |         |                                         | ===== |
| 01   |         | SITZKASTEN HINTEN SIEHE MOBEL OBERSICHT |       |
| 02   | 0511843 | GURTBEFESTIGUNGSBLECH LANG              | ST    |
| 02   | 0511844 | GURTBEFESTIGUNGSBLECH KURZ              | ST    |
| 03   | 0511849 | GURTBEFESTIGSEITENTEIL LKS.             | ST    |
| 04   | 0511847 | GURTBEFESTIGUNG-GEGENPLATTE             | ST    |
| 05   | 0511845 | GURTBEFESTIGUNGSSTREBE                  | ST    |
| 06   | 0511846 | GURTBEFESTIGUNGS-PLATTE                 | ST    |
| 07   | 0511848 | GURTBEFESTIGUNG SEIT