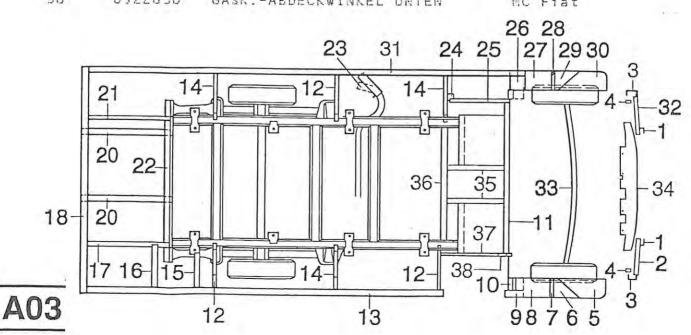

\*\*\*\*\*\*\*\*\*\*\*\*\*\*\*\*\*\*\*\*\*\*\*\*\*

| POS.  | ************************************** |    |         |    |     | ***   |
|-------|----------------------------------------|----|---------|----|-----|-------|
|       |                                        |    |         |    | 3 L | TIL   |
| ===== |                                        |    | ===     | == | = = | ===   |
| 01    | DACH                                   | A  | 05      |    |     |       |
| 02    | DACHLUEFTER                            | A. | 05      |    |     |       |
| 03    | ABGASKAMIN HEIZUNG                     |    | 12      |    |     |       |
| 04    | ZIERLEISTEN - ALU-LEISTEN              |    |         |    |     | 04    |
| 05    | AUSSENSPIEGEL                          |    |         |    |     | 11    |
| 06    | FENSTER UEBERSICHT                     | 2  | . All a |    |     |       |
| 07    |                                        |    |         |    | C   | 09    |
|       | FOLIENDEKOR                            |    | 10      |    |     |       |
| 08    | BUGTEIL                                |    |         |    |     | 11    |
| 09    | SCHEINWERFER / BLINKLEUCHTEN           |    |         |    |     | 11    |
| 10    | SPOILER                                | Α  | 12      | -  | A   | 13    |
| 11    | GASKASTEN                              | C  | 02      |    |     |       |
| 12    | EINTRITTSTUFE                          |    |         |    | P   | OZ    |
| 13    | ZIERLEISTEN - ALU-LEISTEN              |    |         |    |     | 04    |
| 14    | SPRITZLAPPEN                           |    | 07      |    | U   | 04    |
| 15    | HECKSTOSSSTANGE                        |    |         |    | B   | 04    |
|       | And American Control                   |    |         |    | _   |       |
| 16    | HECKWAND                               | A  | 0.5     |    |     |       |
| 17    | UMRISSLEUCHTE                          | G  | 01      | -  | G   | 02    |
| 18    | SEITENWAND                             | A  | 05      |    |     |       |
| 19    | KIEMENBLECH                            | C  | 12      |    |     |       |
| 20    | EINGANGSTUER GETEILT                   | В  | 11      | -  | В   | 14    |
| 21    | LAKAIKRAMPEN                           | Á  | 08      | ı. | ٨   | 00    |
| 22    | FENSTER UEBERSICHT                     |    | 04      |    |     |       |
| 23    | RADLAUFBLENDE                          |    |         |    | C   | UA    |
| 24    | SCHEINWERFERBLENDE                     |    | 12      |    |     | 4.4   |
| 25    | GASKASTENKLAPPE                        |    | 08      |    | A   | 11    |
| 23    | UNSKASTENKEAFFE                        | C  | 02      |    |     |       |
| 26    | ABGASKAMIN KUEHLSCHRANK                | C  | 12      |    |     |       |
| 27    | SCHILDER                               | C  | 10      |    |     |       |
| 28    | LUEFTUNGSGITTER                        | C  | 11      |    |     |       |
| 29    | SCHILDER                               |    | 10      |    |     |       |
| 30    | AUSSENSTECKDOSE                        |    | 08      |    |     |       |
| 31    | ZIERSTREIFEN                           |    | 10      |    |     |       |
| 32    | BOILERKAMIN                            |    | 10      |    |     |       |
| 33    | FAHRERHAUSTUER                         |    | 08      |    | 4   | 12    |
| 34    | TANKEINFUELLSTUTZEN                    |    | 07      | -  | R   | 10    |
| 35    |                                        |    | 06      |    | -2  | 121.2 |
| 23    | TRITTSTUFENBUEGEL                      | В  | 07      | -  | В   | 10    |
| 36    | BUGKLAPPE                              | Α  | 08      | =  | Α   | 11    |
| 37    | FRONTGRILL                             |    | 08      |    |     |       |
| 38    | RUECKLEUCHTE ORIGINAL FIAT             |    |         |    | 4.  |       |
| 39    | STAURAUMKLAPPE                         | C  | 03      |    |     |       |
| 40    | KLAPPE THETFORD CASSETTE               |    | 09      |    |     |       |
| 4.0   | ETHELLI BYLLYBELL BELLEVILLE           |    |         |    |     |       |
| 41    | EINFUELLSTUTZEN FRISCHWASSERTANK       | F  | 12      |    |     |       |