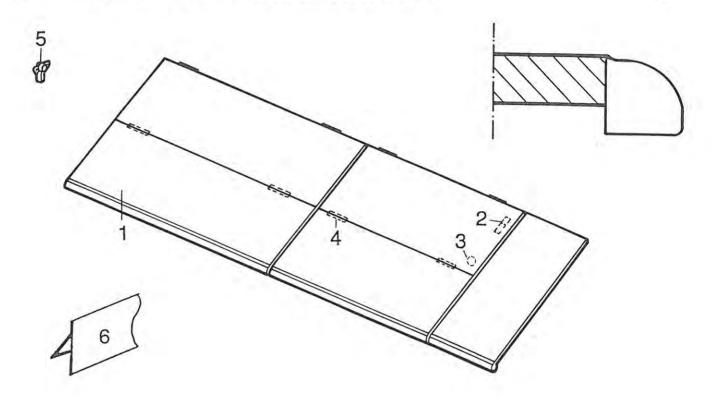

\*\*\*\*\*\*\*\*\*\*\*\*\*\*\*\*\*\*\*\*\*\*\*\*\*

| POS.  | ************************************** |    |         |    |     | ***   |
|-------|----------------------------------------|----|---------|----|-----|-------|
|       |                                        |    |         |    | 3 L | TIL   |
| ===== |                                        |    | ===     | == | = = | ===   |
| 01    | DACH                                   | A  | 05      |    |     |       |
| 02    | DACHLUEFTER                            | A. | 05      |    |     |       |
| 03    | ABGASKAMIN HEIZUNG                     |    | 12      |    |     |       |
| 04    | ZIERLEISTEN - ALU-LEISTEN              |    |         |    |     | 04    |
| 05    | AUSSENSPIEGEL                          |    |         |    |     | 11    |
| 06    | FENSTER UEBERSICHT                     | 2  | . All a |    |     |       |
| 07    |                                        |    |         |    | C   | 09    |
|       | FOLIENDEKOR                            |    | 10      |    |     |       |
| 08    | BUGTEIL                                |    |         |    |     | 11    |
| 09    | SCHEINWERFER / BLINKLEUCHTEN           |    |         |    |     | 11    |
| 10    | SPOILER                                | Α  | 12      | -  | A   | 13    |
| 11    | GASKASTEN                              | C  | 02      |    |     |       |
| 12    | EINTRITTSTUFE                          |    |         |    | P   | OZ    |
| 13    | ZIERLEISTEN - ALU-LEISTEN              |    |         |    |     | 04    |
| 14    | SPRITZLAPPEN                           |    | 07      |    | U   | 04    |
| 15    | HECKSTOSSSTANGE                        |    |         |    | B   | 04    |
|       | And American Control                   |    |         |    | _   |       |
| 16    | HECKWAND                               | A  | 0.5     |    |     |       |
| 17    | UMRISSLEUCHTE                          | G  | 01      | -  | G   | 02    |
| 18    | SEITENWAND                             | A  | 05      |    |     |       |
| 19    | KIEMENBLECH                            | C  | 12      |    |     |       |
| 20    | EINGANGSTUER GETEILT                   | В  | 11      | -  | В   | 14    |
| 21    | LAKAIKRAMPEN                           | Á  | 08      | ı. | ٨   | 00    |
| 22    | FENSTER UEBERSICHT                     |    | 04      |    |     |       |
| 23    | RADLAUFBLENDE                          |    |         |    | C   | UA    |
| 24    | SCHEINWERFERBLENDE                     |    | 12      |    |     | 4.4   |
| 25    | GASKASTENKLAPPE                        |    | 08      |    | A   | 11    |
| 23    | UNSKASTENKEAFFE                        | C  | 02      |    |     |       |
| 26    | ABGASKAMIN KUEHLSCHRANK                | C  | 12      |    |     |       |
| 27    | SCHILDER                               | C  | 10      |    |     |       |
| 28    | LUEFTUNGSGITTER                        | C  | 11      |    |     |       |
| 29    | SCHILDER                               |    | 10      |    |     |       |
| 30    | AUSSENSTECKDOSE                        |    | 08      |    |     |       |
| 31    | ZIERSTREIFEN                           |    | 10      |    |     |       |
| 32    | BOILERKAMIN                            |    | 10      |    |     |       |
| 33    | FAHRERHAUSTUER                         |    | 08      |    | 4   | 12    |
| 34    | TANKEINFUELLSTUTZEN                    |    | 07      | -  | R   | 10    |
| 35    |                                        |    | 06      |    | -2  | 121.2 |
| 23    | TRITTSTUFENBUEGEL                      | В  | 07      | -  | В   | 10    |
| 36    | BUGKLAPPE                              | Α  | 08      | =  | Α   | 11    |
| 37    | FRONTGRILL                             |    | 08      |    |     |       |
| 38    | RUECKLEUCHTE ORIGINAL FIAT             |    |         |    | 4.  |       |
| 39    | STAURAUMKLAPPE                         | C  | 03      |    |     |       |
| 40    | KLAPPE THETFORD CASSETTE               |    | 09      |    |     |       |
| 4.0   | ETHELLI BYLLYBELL BELLEVILLE           |    |         |    |     |       |
| 41    | EINFUELLSTUTZEN FRISCHWASSERTANK       | F  | 12      |    |     |       |