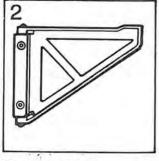

#### FAHRGESTELL MOD. 91

POS.

ART-NR

大夫人又大便大生使大生使大生的人们可以用品类大夫大夫或其实的一点,大夫大生。 电影对大夫女女女女女女女女女女女女女女女女女

| POS.    | ART-NR                                  | BEZEICHNUNG                                                                                                                                                                                                                                                                                                                                                                                                                                                                                                                                                                                                                                                                                                                                                                                                                                                                                                                                                                                                                                                                                                                                                                                                                                                                                                                                                                                                                                                                                                                                                                                                                                                                                                                                                                                                                                                                                                                                                                                                                                                                                                                    |                                         | ME         |
|---------|-----------------------------------------|--------------------------------------------------------------------------------------------------------------------------------------------------------------------------------------------------------------------------------------------------------------------------------------------------------------------------------------------------------------------------------------------------------------------------------------------------------------------------------------------------------------------------------------------------------------------------------------------------------------------------------------------------------------------------------------------------------------------------------------------------------------------------------------------------------------------------------------------------------------------------------------------------------------------------------------------------------------------------------------------------------------------------------------------------------------------------------------------------------------------------------------------------------------------------------------------------------------------------------------------------------------------------------------------------------------------------------------------------------------------------------------------------------------------------------------------------------------------------------------------------------------------------------------------------------------------------------------------------------------------------------------------------------------------------------------------------------------------------------------------------------------------------------------------------------------------------------------------------------------------------------------------------------------------------------------------------------------------------------------------------------------------------------------------------------------------------------------------------------------------------------|-----------------------------------------|------------|
| 8 Z Z Z | ======================================= |                                                                                                                                                                                                                                                                                                                                                                                                                                                                                                                                                                                                                                                                                                                                                                                                                                                                                                                                                                                                                                                                                                                                                                                                                                                                                                                                                                                                                                                                                                                                                                                                                                                                                                                                                                                                                                                                                                                                                                                                                                                                                                                                | ======================================= | ====       |
| 01      | 0510842                                 | VERSTARKUNGSBL. KOHLERGR. FIAT                                                                                                                                                                                                                                                                                                                                                                                                                                                                                                                                                                                                                                                                                                                                                                                                                                                                                                                                                                                                                                                                                                                                                                                                                                                                                                                                                                                                                                                                                                                                                                                                                                                                                                                                                                                                                                                                                                                                                                                                                                                                                                 | 120 Y 60 MM                             | 57         |
| 02      | 0512626                                 | KOHLERBEFESTIGUNG RTS.                                                                                                                                                                                                                                                                                                                                                                                                                                                                                                                                                                                                                                                                                                                                                                                                                                                                                                                                                                                                                                                                                                                                                                                                                                                                                                                                                                                                                                                                                                                                                                                                                                                                                                                                                                                                                                                                                                                                                                                                                                                                                                         | MC Fiat B-KL                            |            |
| 03      | 0512628                                 | STOSSFANGERHALTER KPL.                                                                                                                                                                                                                                                                                                                                                                                                                                                                                                                                                                                                                                                                                                                                                                                                                                                                                                                                                                                                                                                                                                                                                                                                                                                                                                                                                                                                                                                                                                                                                                                                                                                                                                                                                                                                                                                                                                                                                                                                                                                                                                         | MC Fiat B-KL                            | ST.        |
| 0.4     | 0512173                                 |                                                                                                                                                                                                                                                                                                                                                                                                                                                                                                                                                                                                                                                                                                                                                                                                                                                                                                                                                                                                                                                                                                                                                                                                                                                                                                                                                                                                                                                                                                                                                                                                                                                                                                                                                                                                                                                                                                                                                                                                                                                                                                                                | MC B-Kl.Fiat                            | ST         |
| 05      | 0231105                                 |                                                                                                                                                                                                                                                                                                                                                                                                                                                                                                                                                                                                                                                                                                                                                                                                                                                                                                                                                                                                                                                                                                                                                                                                                                                                                                                                                                                                                                                                                                                                                                                                                                                                                                                                                                                                                                                                                                                                                                                                                                                                                                                                | B-KLASSE /O                             | ST         |
| 06      | 0231002                                 | SPRITZSCHUTZ RTS.                                                                                                                                                                                                                                                                                                                                                                                                                                                                                                                                                                                                                                                                                                                                                                                                                                                                                                                                                                                                                                                                                                                                                                                                                                                                                                                                                                                                                                                                                                                                                                                                                                                                                                                                                                                                                                                                                                                                                                                                                                                                                                              | B-KLASSE /U                             | ST         |
| 07      | 0522500                                 |                                                                                                                                                                                                                                                                                                                                                                                                                                                                                                                                                                                                                                                                                                                                                                                                                                                                                                                                                                                                                                                                                                                                                                                                                                                                                                                                                                                                                                                                                                                                                                                                                                                                                                                                                                                                                                                                                                                                                                                                                                                                                                                                | MC Fiat                                 | ST         |
| 0.8     | 0522561                                 | 그렇게 되었다고 있어 일찍 없는 어머니에 가게 수 있다. 그리고 하는 것이 없는 것이다.                                                                                                                                                                                                                                                                                                                                                                                                                                                                                                                                                                                                                                                                                                                                                                                                                                                                                                                                                                                                                                                                                                                                                                                                                                                                                                                                                                                                                                                                                                                                                                                                                                                                                                                                                                                                                                                                                                                                                                                                | MC Fiat                                 | S.T<br>S.T |
| 09      | 0510313                                 | BODENAUFLAGEWINKEL BUG RTS.                                                                                                                                                                                                                                                                                                                                                                                                                                                                                                                                                                                                                                                                                                                                                                                                                                                                                                                                                                                                                                                                                                                                                                                                                                                                                                                                                                                                                                                                                                                                                                                                                                                                                                                                                                                                                                                                                                                                                                                                                                                                                                    | 40X30X180                               |            |
| 10      | 0522530                                 |                                                                                                                                                                                                                                                                                                                                                                                                                                                                                                                                                                                                                                                                                                                                                                                                                                                                                                                                                                                                                                                                                                                                                                                                                                                                                                                                                                                                                                                                                                                                                                                                                                                                                                                                                                                                                                                                                                                                                                                                                                                                                                                                | MC Fiat                                 | ST         |
| 11      |                                         | BODEN AUFLAGEWINKEL CHASSIS Fi                                                                                                                                                                                                                                                                                                                                                                                                                                                                                                                                                                                                                                                                                                                                                                                                                                                                                                                                                                                                                                                                                                                                                                                                                                                                                                                                                                                                                                                                                                                                                                                                                                                                                                                                                                                                                                                                                                                                                                                                                                                                                                 | 1175 MM                                 | ST<br>ST   |
| 12      | 0522541                                 | BODENSPANT RTS. KPL.                                                                                                                                                                                                                                                                                                                                                                                                                                                                                                                                                                                                                                                                                                                                                                                                                                                                                                                                                                                                                                                                                                                                                                                                                                                                                                                                                                                                                                                                                                                                                                                                                                                                                                                                                                                                                                                                                                                                                                                                                                                                                                           | MC B-KL.Fiat                            | ST         |
| 13      | 0113591                                 |                                                                                                                                                                                                                                                                                                                                                                                                                                                                                                                                                                                                                                                                                                                                                                                                                                                                                                                                                                                                                                                                                                                                                                                                                                                                                                                                                                                                                                                                                                                                                                                                                                                                                                                                                                                                                                                                                                                                                                                                                                                                                                                                | 3385 MM 40X30X2                         | ST         |
| 14      | 0522542                                 | BODENSPANT LKS. KPL.                                                                                                                                                                                                                                                                                                                                                                                                                                                                                                                                                                                                                                                                                                                                                                                                                                                                                                                                                                                                                                                                                                                                                                                                                                                                                                                                                                                                                                                                                                                                                                                                                                                                                                                                                                                                                                                                                                                                                                                                                                                                                                           | MC B-KL.Fiat                            | 5 T        |
| 15      | 0512303                                 |                                                                                                                                                                                                                                                                                                                                                                                                                                                                                                                                                                                                                                                                                                                                                                                                                                                                                                                                                                                                                                                                                                                                                                                                                                                                                                                                                                                                                                                                                                                                                                                                                                                                                                                                                                                                                                                                                                                                                                                                                                                                                                                                | TA7 MM                                  |            |
| 16      | 0512300                                 |                                                                                                                                                                                                                                                                                                                                                                                                                                                                                                                                                                                                                                                                                                                                                                                                                                                                                                                                                                                                                                                                                                                                                                                                                                                                                                                                                                                                                                                                                                                                                                                                                                                                                                                                                                                                                                                                                                                                                                                                                                                                                                                                |                                         | ST         |
| 17      | 0590169                                 | LAENGSSPANT HECK RTS.                                                                                                                                                                                                                                                                                                                                                                                                                                                                                                                                                                                                                                                                                                                                                                                                                                                                                                                                                                                                                                                                                                                                                                                                                                                                                                                                                                                                                                                                                                                                                                                                                                                                                                                                                                                                                                                                                                                                                                                                                                                                                                          | 77 ( PH                                 | ST         |
| 18      | 0520982                                 |                                                                                                                                                                                                                                                                                                                                                                                                                                                                                                                                                                                                                                                                                                                                                                                                                                                                                                                                                                                                                                                                                                                                                                                                                                                                                                                                                                                                                                                                                                                                                                                                                                                                                                                                                                                                                                                                                                                                                                                                                                                                                                                                | MC Fiat                                 | T 2        |
| 19      | 0510456                                 | The state of the s | MC Fiat / TRAMP                         | ST         |
| 20      | 0590890                                 | ABWTANKBOGEL                                                                                                                                                                                                                                                                                                                                                                                                                                                                                                                                                                                                                                                                                                                                                                                                                                                                                                                                                                                                                                                                                                                                                                                                                                                                                                                                                                                                                                                                                                                                                                                                                                                                                                                                                                                                                                                                                                                                                                                                                                                                                                                   | MC Fiat                                 | ST         |
| 21      | 0590168                                 | LAENGSSPANT HECK LKS.                                                                                                                                                                                                                                                                                                                                                                                                                                                                                                                                                                                                                                                                                                                                                                                                                                                                                                                                                                                                                                                                                                                                                                                                                                                                                                                                                                                                                                                                                                                                                                                                                                                                                                                                                                                                                                                                                                                                                                                                                                                                                                          | MC Fiat                                 | ST         |
| 22      | 0135025                                 | QUERTRAVERSE HECK KPL.                                                                                                                                                                                                                                                                                                                                                                                                                                                                                                                                                                                                                                                                                                                                                                                                                                                                                                                                                                                                                                                                                                                                                                                                                                                                                                                                                                                                                                                                                                                                                                                                                                                                                                                                                                                                                                                                                                                                                                                                                                                                                                         | C/T/HM                                  | ST         |
| 23      | 0510943                                 |                                                                                                                                                                                                                                                                                                                                                                                                                                                                                                                                                                                                                                                                                                                                                                                                                                                                                                                                                                                                                                                                                                                                                                                                                                                                                                                                                                                                                                                                                                                                                                                                                                                                                                                                                                                                                                                                                                                                                                                                                                                                                                                                | MC P-VI CI-1                            | ST         |
| 23      | 0510942                                 | AUSPUFFBLENDE TURBO DIESEL                                                                                                                                                                                                                                                                                                                                                                                                                                                                                                                                                                                                                                                                                                                                                                                                                                                                                                                                                                                                                                                                                                                                                                                                                                                                                                                                                                                                                                                                                                                                                                                                                                                                                                                                                                                                                                                                                                                                                                                                                                                                                                     | HM/Fiat                                 | ST         |
| 24      | 0510314                                 | VERSTARKUNGSWINKEL BATTERIEKAS                                                                                                                                                                                                                                                                                                                                                                                                                                                                                                                                                                                                                                                                                                                                                                                                                                                                                                                                                                                                                                                                                                                                                                                                                                                                                                                                                                                                                                                                                                                                                                                                                                                                                                                                                                                                                                                                                                                                                                                                                                                                                                 |                                         | ST         |
| 25      | 0522650                                 | BATTERIEK AUFLAGEBLECH                                                                                                                                                                                                                                                                                                                                                                                                                                                                                                                                                                                                                                                                                                                                                                                                                                                                                                                                                                                                                                                                                                                                                                                                                                                                                                                                                                                                                                                                                                                                                                                                                                                                                                                                                                                                                                                                                                                                                                                                                                                                                                         | 130 MM                                  | ST         |
| 26      | 0522531                                 |                                                                                                                                                                                                                                                                                                                                                                                                                                                                                                                                                                                                                                                                                                                                                                                                                                                                                                                                                                                                                                                                                                                                                                                                                                                                                                                                                                                                                                                                                                                                                                                                                                                                                                                                                                                                                                                                                                                                                                                                                                                                                                                                | MC Fiat                                 | ST         |
| 27      | 0522562                                 | RADLAUFBLECH LINKS                                                                                                                                                                                                                                                                                                                                                                                                                                                                                                                                                                                                                                                                                                                                                                                                                                                                                                                                                                                                                                                                                                                                                                                                                                                                                                                                                                                                                                                                                                                                                                                                                                                                                                                                                                                                                                                                                                                                                                                                                                                                                                             | MC Fiat                                 | ST         |
| 28      | 0522510                                 |                                                                                                                                                                                                                                                                                                                                                                                                                                                                                                                                                                                                                                                                                                                                                                                                                                                                                                                                                                                                                                                                                                                                                                                                                                                                                                                                                                                                                                                                                                                                                                                                                                                                                                                                                                                                                                                                                                                                                                                                                                                                                                                                | MC Fiat                                 | ST         |
| 29      | 0231001                                 | SPRITZSCHUTZ LINKS                                                                                                                                                                                                                                                                                                                                                                                                                                                                                                                                                                                                                                                                                                                                                                                                                                                                                                                                                                                                                                                                                                                                                                                                                                                                                                                                                                                                                                                                                                                                                                                                                                                                                                                                                                                                                                                                                                                                                                                                                                                                                                             | MC FIGI                                 |            |
| 30      | 0231106                                 | KOTFLOGEL LINKS AUS RSM                                                                                                                                                                                                                                                                                                                                                                                                                                                                                                                                                                                                                                                                                                                                                                                                                                                                                                                                                                                                                                                                                                                                                                                                                                                                                                                                                                                                                                                                                                                                                                                                                                                                                                                                                                                                                                                                                                                                                                                                                                                                                                        | B-VI                                    | ST         |
| 31      | 0113592                                 | WINKELPROFIL ST.12.03                                                                                                                                                                                                                                                                                                                                                                                                                                                                                                                                                                                                                                                                                                                                                                                                                                                                                                                                                                                                                                                                                                                                                                                                                                                                                                                                                                                                                                                                                                                                                                                                                                                                                                                                                                                                                                                                                                                                                                                                                                                                                                          | B-Klasse /O                             | ST         |
| 32      | 0512627                                 | KOHLERBEFESTIGUNG LINKS                                                                                                                                                                                                                                                                                                                                                                                                                                                                                                                                                                                                                                                                                                                                                                                                                                                                                                                                                                                                                                                                                                                                                                                                                                                                                                                                                                                                                                                                                                                                                                                                                                                                                                                                                                                                                                                                                                                                                                                                                                                                                                        | 4155 MM 40X30X2                         | ST         |
| 33      | 0511985                                 | BUGBRETTAUFLAGE                                                                                                                                                                                                                                                                                                                                                                                                                                                                                                                                                                                                                                                                                                                                                                                                                                                                                                                                                                                                                                                                                                                                                                                                                                                                                                                                                                                                                                                                                                                                                                                                                                                                                                                                                                                                                                                                                                                                                                                                                                                                                                                | MC Fiat B-KL.                           | ST         |
| 34      | 0138010                                 |                                                                                                                                                                                                                                                                                                                                                                                                                                                                                                                                                                                                                                                                                                                                                                                                                                                                                                                                                                                                                                                                                                                                                                                                                                                                                                                                                                                                                                                                                                                                                                                                                                                                                                                                                                                                                                                                                                                                                                                                                                                                                                                                | MC B-Kl.Fiat                            | ST         |
| 35      | 0511358                                 |                                                                                                                                                                                                                                                                                                                                                                                                                                                                                                                                                                                                                                                                                                                                                                                                                                                                                                                                                                                                                                                                                                                                                                                                                                                                                                                                                                                                                                                                                                                                                                                                                                                                                                                                                                                                                                                                                                                                                                                                                                                                                                                                | eae in                                  | ST         |
| 36      |                                         | BODEN AUFLAGEWINKEL CHASSIS FI<br>Z-PROFIL BODEN-AUFLAGE                                                                                                                                                                                                                                                                                                                                                                                                                                                                                                                                                                                                                                                                                                                                                                                                                                                                                                                                                                                                                                                                                                                                                                                                                                                                                                                                                                                                                                                                                                                                                                                                                                                                                                                                                                                                                                                                                                                                                                                                                                                                       | 555 MM C&C                              | ST         |
| 37      |                                         |                                                                                                                                                                                                                                                                                                                                                                                                                                                                                                                                                                                                                                                                                                                                                                                                                                                                                                                                                                                                                                                                                                                                                                                                                                                                                                                                                                                                                                                                                                                                                                                                                                                                                                                                                                                                                                                                                                                                                                                                                                                                                                                                | 745 444                                 | ST         |
| 38      | 0522630                                 | BODEN AUFLAGEWINKEL CHASSIS F                                                                                                                                                                                                                                                                                                                                                                                                                                                                                                                                                                                                                                                                                                                                                                                                                                                                                                                                                                                                                                                                                                                                                                                                                                                                                                                                                                                                                                                                                                                                                                                                                                                                                                                                                                                                                                                                                                                                                                                                                                                                                                  |                                         | ST         |
| 7:4     | 0222030                                 | GASKABDECKWINKEL UNTEN                                                                                                                                                                                                                                                                                                                                                                                                                                                                                                                                                                                                                                                                                                                                                                                                                                                                                                                                                                                                                                                                                                                                                                                                                                                                                                                                                                                                                                                                                                                                                                                                                                                                                                                                                                                                                                                                                                                                                                                                                                                                                                         | MC Fiat                                 | ST         |