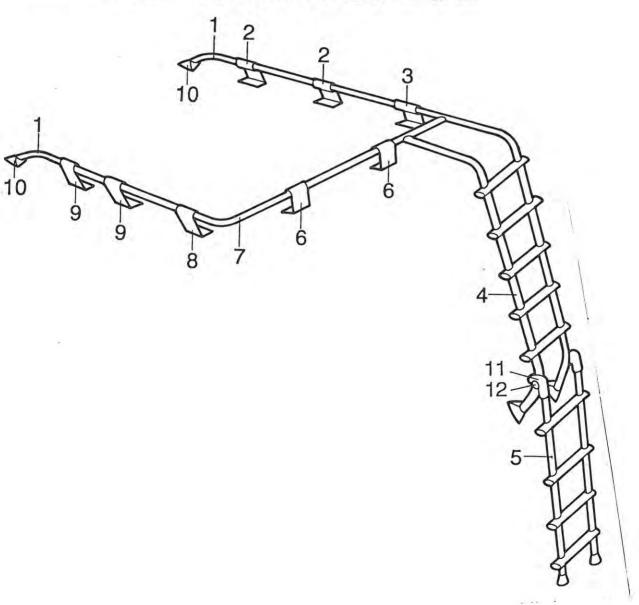

#### FAHRERHAUSTUER UEBERSICHT FIAT MOD.90 \*\*\*\*\*\*\*\*\*\*\*\*\*\*\*\*\*\*\*\*\*\*\*\*\*\*\*\*\*\*\*\*\*\*\* POS. ART-NR BEZEICHNUNG 01 0511292 Türe Fahrerhaus-kpl. MC/FIAT 90 SI DIE TUER BESTEHT u.a.AUS FOLGENDEN MATERIALIEN ! 02 0394343 Rahmen INNEN- BRAUN OBERTEIL ST 03 0394344 RAHMEN INNEN- NATUR UNTERTEIL ST 04 0394214 Türscharnier Oberteil braun ST 05 Türscharnier Oberteil silber 0394316 ST 0511839 06 Gasfederhalterung kpl. HM-B,S 004164-S GRT 0352919 Gasfeder,ungefüllt 07 ST 08 0511838 Gasfederhalterung HM-B-S ST 09 0396520 Fenst.Schiebe-Fh-Türe 000 ST 10 0396860 FENST.SCHIEBE-GRIFF ST 11 0318440 Gummiabd.Profil schwarz f. Schiebefenster M 12 0317452 Leistenfüller PVC E 531 schwarz M 0511301 Fahrertüre Blechinnenverkleidung 675X830 ohne Abb.ST ZUSAETZLICHE TEILE FUER TUERMONTAGE ! 12 Leistenfüller PVC E 531 schwarz 0317452 M 13 0394341 FH-Türrahmen aussen braun/silber ST 0394177 Gummidichtprofil f. Aussenklappen 14 M 15 0394534 Scharnier braun rts. Unterteil ST 16 0394308 0384829 0394308 Scharnier silber rts. Unterteil ST 17 Tür-Schloß lks.HX f.Fahrerhaus ST 0384826 SCHLUESSEL OBERHOLZ HX 91-320 ST 18 0312260 Dachrandleiste silber M 19 0317460 Leistenfüller schw. Konkav M 20 0338020 Endstück Zierl. schwarz /31226 ST 21 0394185 Türschließblech ST 22 0394535 Scharnier PVC-Ring -Zwischenl. =6,5 m ST ZUSAETZLICHE TEILE FUER TUER KPL. ! 11 0318440 Gummiabd. Profil schwarz f. Schiebefenster M . 23 Fenst.starr "Vor" Fh-Türe 0396800 ST 24 0530015 Blech Eintrittst. Fh-Türe Fiat ST 25 0512430 Trittst-Bügel Fh-Türe Fiat