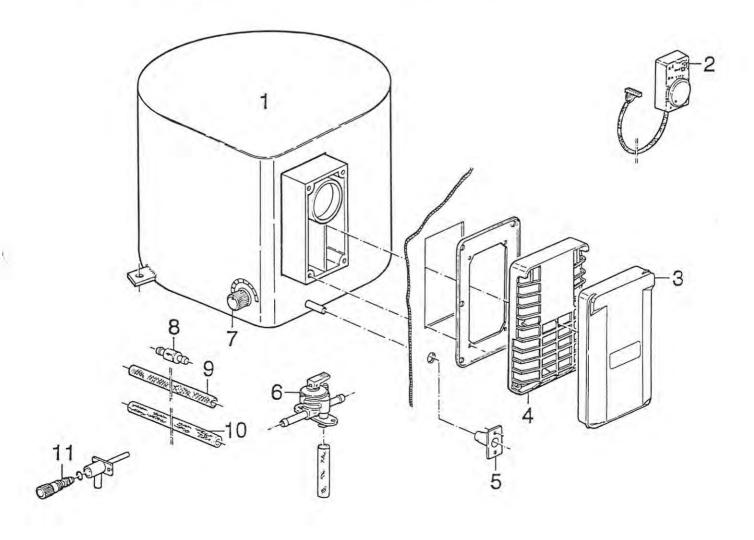

-TRUMA ENTLEERUNGS-VENTIL 1,5 bar        | ST  |
| 07    | 0471921 | MAGNET-VENTIL KPL.                             | ST  |
| 08    | 0436090 | RUECKSCHLAG VENTIL F. BOILER                   | ST  |
| 09    | 0431520 | FW-SCHLAUCH 10X2,5 TRANSPARENT                 | M   |
| 10    | 0431521 | SCHLAUCH HEISSW 10X2,5 ROT                     | M   |
| 11    | 0471831 | ABLASSVENTIL F.TRUMA -THERME                   | ST  |
| 12    | 0471926 | BOILER-STEUERUNG F. BO 10                      | ST  |
| 13    | 0435780 | T-STUECK D 10                                  | ST  |
| 14    | 0435770 | SCHLAUCHVERBINDER Y-STUECK D 10 MM             | ST  |
| 15    | 0434010 | SCHLAUCHB. 10-16 DIN 3017                      | ST  |
| 16    | 0434302 | SCHLAUCHSCH. 13-15 SNP 8/PVC                   | ST  |



| 7 | ГН    | E   | T   | F   | 0  | R  | D   | (          | 2   | A  | S   | S   | F    | T     | T  | F   | MIT          | KLAPPE         | CAMP  | NOVA         | 11  | RM   | AUSE |  |
|---|-------|-----|-----|-----|----|----|-----|------------|-----|----|-----|-----|------|-------|----|-----|--------------|----------------|-------|--------------|-----|------|------|--|
| 9 | K K K | * * | * * | * * | 光光 | 火火 | 火火火 | <b>火火火</b> | * * | 火火 | * 4 | 化火火 | 化火 生 | K K S | 火火 | 火火火 | <b>火火火火火</b> | <b>火火火火火火火</b> | 火火火火火 | <b>史史史史史</b> | 火火火 | 火火火火 | **** |  |

| ***  | *****    | ************                                    | *** |
|------|----------|-------------------------------------------------|-----|
| POS. | ART-NR   | BEZEICHNUNG                                     | ME  |
|