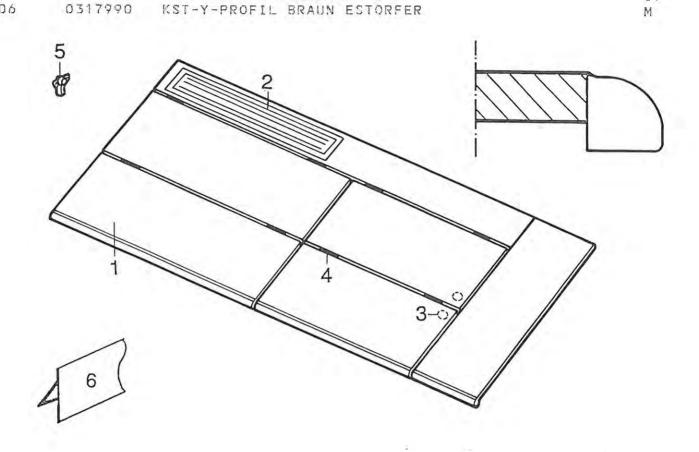

\*\*\*\*\*\*\*\*\*\*\*\*\*\*\*\*\*\*\*\*\*\*\*\*\*

| POS.  | ************************************** |    |         |    |     | ***   |
|-------|----------------------------------------|----|---------|----|-----|-------|
|       |                                        |    |         |    | 3 L | TIL   |
| ===== |                                        |    | ===     | == | = = | ===   |
| 01    | DACH                                   | A  | 05      |    |     |       |
| 02    | DACHLUEFTER                            | A. | 05      |    |     |       |
| 03    | ABGASKAMIN HEIZUNG                     |    | 12      |    |     |       |
| 04    | ZIERLEISTEN - ALU-LEISTEN              |    |         |    |     | 04    |
| 05    | AUSSENSPIEGEL                          |    |         |    |     | 11    |
| 06    | FENSTER UEBERSICHT                     | 2  | . All a |    |     |       |
| 07    |                                        |    |         |    | C   | 09    |
|       | FOLIENDEKOR                            |    | 10      |    |     |       |
| 08    | BUGTEIL                                |    |         |    |     | 11    |
| 09    | SCHEINWERFER / BLINKLEUCHTEN           |    |         |    |     | 11    |
| 10    | SPOILER                                | Α  | 12      | -  | A   | 13    |
| 11    | GASKASTEN                              | C  | 02      |    |     |       |
| 12    | EINTRITTSTUFE                          |    |         |    | P   | OZ    |
| 13    | ZIERLEISTEN - ALU-LEISTEN              |    |         |    |     | 04    |
| 14    | SPRITZLAPPEN                           |    | 07      |    | U   | 04    |
| 15    | HECKSTOSSSTANGE                        |    |         |    | B   | 04    |
|       | And American Control                   |    |         |    | _   |       |
| 16    | HECKWAND                               | A  | 0.5     |    |     |       |
| 17    | UMRISSLEUCHTE                          | G  | 01      | -  | G   | 02    |
| 18    | SEITENWAND                             | A  | 05      |    |     |       |
| 19    | KIEMENBLECH                            | C  | 12      |    |     |       |
| 20    | EINGANGSTUER GETEILT                   | В  | 11      | -  | В   | 14    |
| 21    | LAKAIKRAMPEN                           | Á  | 08      | ı. | ٨   | 00    |
| 22    | FENSTER UEBERSICHT                     |    | 04      |    |     |       |
| 23    | RADLAUFBLENDE                          |    |         |    | C   | UA    |
| 24    | SCHEINWERFERBLENDE                     |    | 12      |    |     | 4.4   |
| 25    | GASKASTENKLAPPE                        |    | 08      |    | A   | 11    |
| 23    | UNSKASTENKEAFFE                        | C  | 02      |    |     |       |
| 26    | ABGASKAMIN KUEHLSCHRANK                | C  | 12      |    |     |       |
| 27    | SCHILDER                               | C  | 10      |    |     |       |
| 28    | LUEFTUNGSGITTER                        | C  | 11      |    |     |       |
| 29    | SCHILDER                               |    | 10      |    |     |       |
| 30    | AUSSENSTECKDOSE                        |    | 08      |    |     |       |
| 31    | ZIERSTREIFEN                           |    | 10      |    |     |       |
| 32    | BOILERKAMIN                            |    | 10      |    |     |       |
| 33    | FAHRERHAUSTUER                         |    | 08      |    | 4   | 12    |
| 34    | TANKEINFUELLSTUTZEN                    |    | 07      | -  | R   | 10    |
| 35    |                                        |    | 06      |    | -2  | 121.2 |
| 23    | TRITTSTUFENBUEGEL                      | В  | 07      | -  | В   | 10    |
| 36    | BUGKLAPPE                              | Α  | 08      | =  | Α   | 11    |
| 37    | FRONTGRILL                             |    | 08      |    |     |       |
| 38    | RUECKLEUCHTE ORIGINAL FIAT             |    |         |    | 4.  |       |
| 39    | STAURAUMKLAPPE                         | C  | 03      |    |     |       |
| 40    | KLAPPE THETFORD CASSETTE               |    | 09      |    |     |       |
| 4.0   | ETHELLI BYLLYBELL BELLEVILLE           |    |         |    |     |       |
| 41    | EINFUELLSTUTZEN FRISCHWASSERTANK       | F  | 12      |    |     |       |