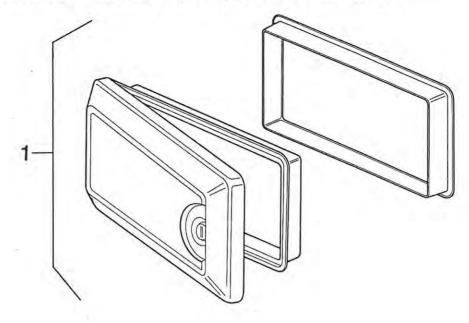

| ST |
|      | 0435780 | T-STUECK D 10                   | ST |









| 01 | 0436092 | ROCKSCHLAG-VENTIL f.FW-PUMPE   | ST |
|----|---------|--------------------------------|----|
| 01 | 0436090 | RUECKSCHLAGV.F.BOI. TRUMA      | ST |
| 02 | 0471831 | ABLASSVENTIL F.TRUMA -THERME   | ST |
| 03 | 0434303 | SCHLAUCHSCH.15-17 SN P 10/PVC  | ST |
|    | 0434300 | SCHLAUCHSCH.11-22 SN P 4/PVC   | ST |
|    | 0434301 | SCHLAUCHSCH.12-14 SN P 6/PVC   | ST |
|    | 0434302 | SCHLAUCHSCH.13-15 SN P 8/PVC   | ST |
| ** | 0434304 | SCHLAUCHSCH.18-20 SN P 14/PVC  | ST |
| 04 | 0431520 | Schlauch Fw 10X2,5 transparent | M  |
|    | 0431521 | Schlauch 10XZ,5 rot            | M  |
|    |         |                                |    |









01 0439102 DUSCHE AUSS.Fb.IVORY/JASMINWEISS ST



| 01 | 0436422 | DUSCHE AUSSENANSCHL. M.ADAPTER .301206 | ST |
|----|---------|----------------------------------------|----|
| 02 | 0436092 | ROCKSCHLAG-VENTIL f.FW-PUMPE           | ST |
| 03 | 0434060 | SCHLAUCHB. 23-35 SGL                   | ST |
| 04 | 0431410 | FW-SCHLAUCH 10X3 KALTW.M.GEWEBEEINLAGE | М  |
| 05 | 0434300 | SCHLAUCHSCH.11-22 SN P 4/P.VC          | ST |
| 06 | 0435780 | T-STUECK D 10                          | ST |
| 07 | 0436596 | BRAUSE HAND- BEIGE VARIOEINS.          | ST |
| 08 | 0436592 | BRAUSESCHLAUCH BEIGE 3/8"-OFF /1600 LG | ST |



| 火发寒发发 | <b>发发发发发发发发发发</b> | *************************************           | <b>k**</b> ** |
|-------|-------------------|-------------------------------------------------|---------------|
| POS.  | ART-NR            | BEZEIC