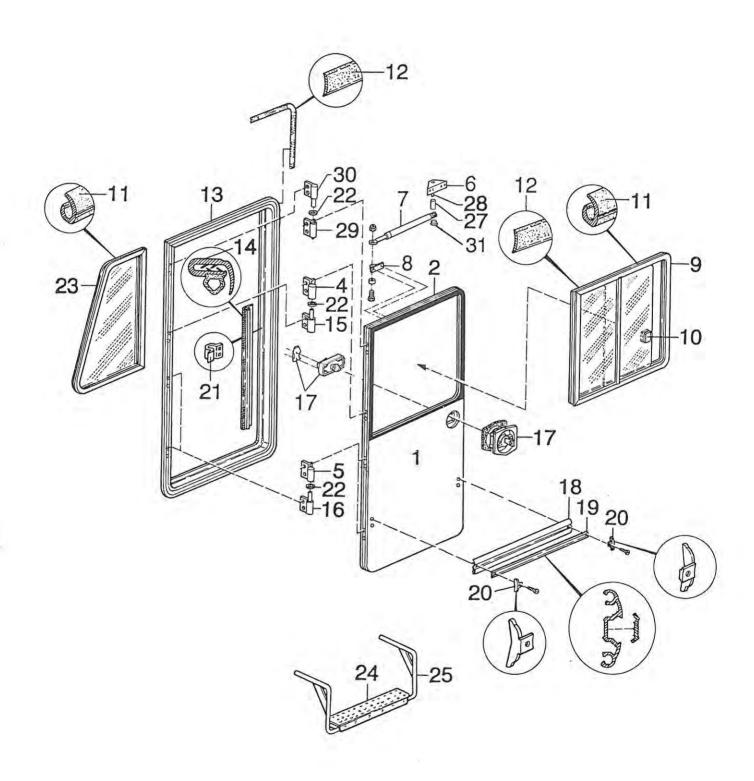

\*\*\*\*\*\*\*\*\*\*\*\*\*\*\*\*\*\*\*\*\*\*\*\*\*

| POS.  | ************************************** |    |         |    |     | ***   |
|-------|----------------------------------------|----|---------|----|-----|-------|
|       |                                        |    |         |    | 3 L | TIL   |
| ===== |                                        |    | ===     | == | = = | ===   |
| 01    | DACH                                   | A  | 05      |    |     |       |
| 02    | DACHLUEFTER                            | A. | 05      |    |     |       |
| 03    | ABGASKAMIN HEIZUNG                     |    | 12      |    |     |       |
| 04    | ZIERLEISTEN - ALU-LEISTEN              |    |         |    |     | 04    |
| 05    | AUSSENSPIEGEL                          |    |         |    |     | 11    |
| 06    | FENSTER UEBERSICHT                     | 2  | . All a |    |     |       |
| 07    |                                        |    |         |    | C   | 09    |
|       | FOLIENDEKOR                            |    | 10      |    |     |       |
| 08    | BUGTEIL                                |    |         |    |     | 11    |
| 09    | SCHEINWERFER / BLINKLEUCHTEN           |    |         |    |     | 11    |
| 10    | SPOILER                                | Α  | 12      | -  | A   | 13    |
| 11    | GASKASTEN                              | C  | 02      |    |     |       |
| 12    | EINTRITTSTUFE                          |    |         |    | P   | OZ    |
| 13    | ZIERLEISTEN - ALU-LEISTEN              |    |         |    |     | 04    |
| 14    | SPRITZLAPPEN                           |    | 07      |    | U   | 04    |
| 15    | HECKSTOSSSTANGE                        |    |         |    | B   | 04    |
|       | And American Control                   |    |         |    | _   |       |
| 16    | HECKWAND                               | A  | 0.5     |    |     |       |
| 17    | UMRISSLEUCHTE                          | G  | 01      | -  | G   | 02    |
| 18    | SEITENWAND                             | A  | 05      |    |     |       |
| 19    | KIEMENBLECH                            | C  | 12      |    |     |       |
| 20    | EINGANGSTUER GETEILT                   | В  | 11      | -  | В   | 14    |
| 21    | LAKAIKRAMPEN                           | Á  | 08      | ı. | ٨   | 00    |
| 22    | FENSTER UEBERSICHT                     |    | 04      |    |     |       |
| 23    | RADLAUFBLENDE                          |    |         |    | C   | UA    |
| 24    | SCHEINWERFERBLENDE                     |    | 12      |    |     | 4.4   |
| 25    | GASKASTENKLAPPE                        |    | 08      |    | A   | 11    |
| 23    | UNSKASTENKEAFFE                        | C  | 02      |    |     |       |
| 26    | ABGASKAMIN KUEHLSCHRANK                | C  | 12      |    |     |       |
| 27    | SCHILDER                               | C  | 10      |    |     |       |
| 28    | LUEFTUNGSGITTER                        | C  | 11      |    |     |       |
| 29    | SCHILDER                               |    | 10      |    |     |       |
| 30    | AUSSENSTECKDOSE                        |    | 08      |    |     |       |
| 31    | ZIERSTREIFEN                           |    | 10      |    |     |       |
| 32    | BOILERKAMIN                            |    | 10      |    |     |       |
| 33    | FAHRERHAUSTUER                         |    | 08      |    | 4   | 12    |
| 34    | TANKEINFUELLSTUTZEN                    |    | 07      | -  | R   | 10    |
| 35    |                                        |    | 06      |    | -2  | 121.2 |
| 23    | TRITTSTUFENBUEGEL                      | В  | 07      | -  | В   | 10    |
| 36    | BUGKLAPPE                              | Α  | 08      | =  | Α   | 11    |
| 37    | FRONTGRILL                             |    | 08      |    |     |       |
| 38    | RUECKLEUCHTE ORIGINAL FIAT             |    |         |    | 4.  |       |
| 39    | STAURAUMKLAPPE                         | C  | 03      |    |     |       |
| 40    | KLAPPE THETFORD CASSETTE               |    | 09      |    |     |       |
| 4.0   | ETHELLI BYLLYBELL BELLEVILLE           |    |         |    |     |       |
| 41    | EINFUELLSTUTZEN FRISCHWASSERTANK       | F  | 12      |    |     |       |