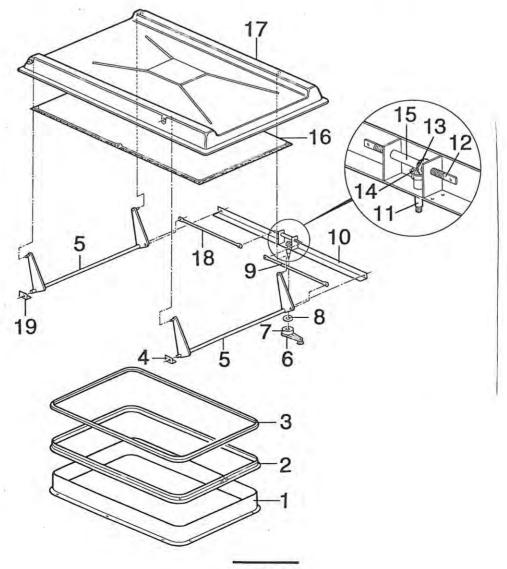

\*\*\*\*\*\*\*\*\*\*\*\*\*\*\*\*\*\*\*\*\*\*\*\*\*

| POS.  | ************************************** |    |         |    |     | ***   |
|-------|----------------------------------------|----|---------|----|-----|-------|
|       |                                        |    |         |    | 3 L | TIL   |
| ===== |                                        |    | ===     | == | = = | ===   |
| 01    | DACH                                   | A  | 05      |    |     |       |
| 02    | DACHLUEFTER                            | A. | 05      |    |     |       |
| 03    | ABGASKAMIN HEIZUNG                     |    | 12      |    |     |       |
| 04    | ZIERLEISTEN - ALU-LEISTEN              |    |         |    |     | 04    |
| 05    | AUSSENSPIEGEL                          |    |         |    |     | 11    |
| 06    | FENSTER UEBERSICHT                     | 2  | . All a |    |     |       |
| 07    |                                        |    |         |    | C   | 09    |
|       | FOLIENDEKOR                            |    | 10      |    |     |       |
| 08    | BUGTEIL                                |    |         |    |     | 11    |
| 09    | SCHEINWERFER / BLINKLEUCHTEN           |    |         |    |     | 11    |
| 10    | SPOILER                                | Α  | 12      | -  | A   | 13    |
| 11    | GASKASTEN                              | C  | 02      |    |     |       |
| 12    | EINTRITTSTUFE                          |    |         |    | P   | OZ    |
| 13    | ZIERLEISTEN - ALU-LEISTEN              |    |         |    |     | 04    |
| 14    | SPRITZLAPPEN                           |    | 07      |    | U   | 04    |
| 15    | HECKSTOSSSTANGE                        |    |         |    | B   | 04    |
|       | And American Control                   |    |         |    | _   |       |
| 16    | HECKWAND                               | A  | 0.5     |    |     |       |
| 17    | UMRISSLEUCHTE                          | G  | 01      | -  | G   | 02    |
| 18    | SEITENWAND                             | A  | 05      |    |     |       |
| 19    | KIEMENBLECH                            | C  | 12      |    |     |       |
| 20    | EINGANGSTUER GETEILT                   | В  | 11      | -  | В   | 14    |
| 21    | LAKAIKRAMPEN                           | Á  | 08      | ı. | ٨   | 00    |
| 22    | FENSTER UEBERSICHT                     |    | 04      |    |     |       |
| 23    | RADLAUFBLENDE                          |    |         |    | C   | UA    |
| 24    | SCHEINWERFERBLENDE                     |    | 12      |    |     | 4.4   |
| 25    | GASKASTENKLAPPE                        |    | 08      |    | A   | 11    |
| 23    | UNSKASTENKEAFFE                        | C  | 02      |    |     |       |
| 26    | ABGASKAMIN KUEHLSCHRANK                | C  | 12      |    |     |       |
| 27    | SCHILDER                               | C  | 10      |    |     |       |
| 28    | LUEFTUNGSGITTER                        | C  | 11      |    |     |       |
| 29    | SCHILDER                               |    | 10      |    |     |       |
| 30    | AUSSENSTECKDOSE                        |    | 08      |    |     |       |
| 31    | ZIERSTREIFEN                           |    | 10      |    |     |       |
| 32    | BOILERKAMIN                            |    | 10      |    |     |       |
| 33    | FAHRERHAUSTUER                         |    | 08      |    | 4   | 12    |
| 34    | TANKEINFUELLSTUTZEN                    |    | 07      | -  | R   | 10    |
| 35    |                                        |    | 06      |    | -2  | 121.2 |
| 23    | TRITTSTUFENBUEGEL                      | В  | 07      | -  | В   | 10    |
| 36    | BUGKLAPPE                              | Α  | 08      | =  | Α   | 11    |
| 37    | FRONTGRILL                             |    | 08      |    |     |       |
| 38    | RUECKLEUCHTE ORIGINAL FIAT             |    |         |    | 4.  |       |
| 39    | STAURAUMKLAPPE                         | C  | 03      |    |     |       |
| 40    | KLAPPE THETFORD CASSETTE               |    | 09      |    |     |       |
| 4.0   | ETHELLI BYLLYBELL BELLEVILLE           |    |         |    |     |       |
| 41    | EINFUELLSTUTZEN FRISCHWASSERTANK       | F  | 12      |    |     |       |