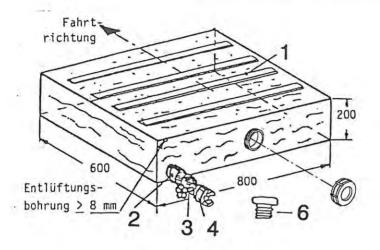

----|--------------------------------------------|-------|
| POS.  | ART-NR   | BEZEICHNUNG                                | ME    |
| ===== | ======== |                                            | ===== |
| 01    | 0437401  | AW-TANK 100L m. REINIGUNGSOFFN.            | ST    |
| 0.2   | 0435540  | VERLAENGERUNG VERZ. 40 MM 1" A 1"IG        | ST    |
| 03    | 0436240  | AW-MUFFENSCHIEBER 1" MIT HANDRAD           | ST    |
| 04    | 0435391  | AW-SCHLAUCHKUPPLUNG 1" GEWINDETEIL         | ST    |
| 05    | 0217350  | TEFLONBAND (ROLLE)                         | ST    |
| 06    | 0435650  | DICHTUNG STEDOGUMMI D 26 - 34, .6050       | ST    |
| 07    | 0217540  | DICHTB. 10X20 HANNO, EINSEITIG KLEBEND     | М     |
|       |          | AW-TANKHALTER SIEHE FAHRGESTELL OBERSICHT! |       |





| * 9 | k | c sk : | 化火: | * * : | 光火 | 火火: | *** | 火火火: | 火火: | 火火 | 火火 | 光光 | * * | ** | * * | * * : | * * * | *** | k sk s | k # : | k # : | * * : | ** | * * | * * : | <b>长长</b> : | **** |
|-----|---|--------|-----|-------|----|-----|-----|------|-----|----|----|----|-----|----|-----|-------|-------|-----|--------|-------|-------|-------|----|-----|-------|-------------|------|
| A   | B | A      | A   | S     | S  | E   | R   | K    | L   | E  | 1  | N  | T   | E  | 1   | L     | E     | U   | E      | В     | E     | R     | S  | I   | C     | H           | T    |

| 火火火火火 | 化火火火火火火火火火 | ************************       | *****                                   |
|-------|------------|--------------------------------|-----------------------------------------|
| POS.  | ART-NR     |