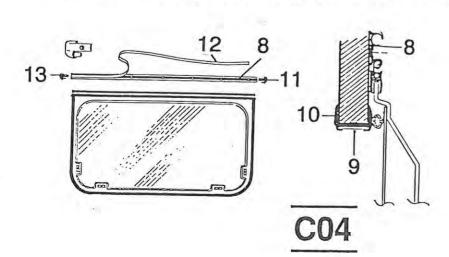

SST. GUMMILAGER                        | ST    |
| 05  | 0386351 |                                                | ST    |
| 0.6 | 0386353 |                                                | ST    |
| 07  | 0386358 | FENST-AUSST. GEGENLAGER                        | ST    |
| 08  | 0311041 |                                                | M     |
| 09  | 0317940 | PVC-BAND 25X1 MM BRAUN, F. FENSTERGUMMI        | M     |
| 10  | 0318500 | GUMMIPROFIL NR.604 F.AUSSTELLF .DICHTUNG       | M     |
| 11  | 0338044 | ENDSTOCK RECHTS FBE. RAL 7037                  | ST    |
| 12  | 0317450 | LEISTENFOLLER SCHWARZ                          | M     |
| 13  | 0338043 | ENDSTOCK LINKS FBE. RAL 7037                   | ST    |
|     |         |                                                |       |





| 74 | (大 | 4 4 | 失 | <b>火火</b> | 洪光 | 发出 | 火火火 | 法法 | K y | k . k : | k . t : | * * | * * | 大块 | * * | 法士 | * * | * 埃 | <b>大火火火</b> | e ik | *** | 北宋点 | 虫虫虫 | 块 点 | 大天天大! | 表演演出 | *** | *** | * * * |  |
|----|----|-----|---|-----------|----|----|-----|----|-----|---------|---------|-----|-----|----|-----|----|-----|-----|-------------|------|-----|-----|-----|-----|-------|------|-----|-----|-------|--|
| F  | 1  | Ε   | N | S         | T  | E  | R   |    | U   | E       | В       | E   | R   | S  | I   | C  | H   | T   | F           | M    | 544 |     | MOD |     | 91    |      |     |     |       |  |

| POS.  | ART-NR   | **************************************             | AAA |
|-------|----------|----------------------------------------------------|-----|
| rus.  | AK I -NK | BE