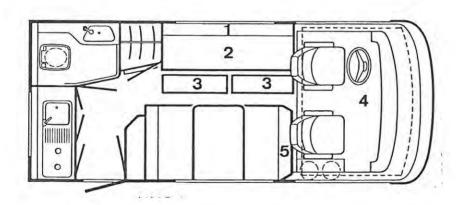

HUBBETT KPL.MODELL 90           |                    | ST    |
|       | 0265710  | SCHAUMST.HUBBETT 1860X1370X110          |                    | ST    |
|       | 0511206  | POBEZUG 1860X1370X110                   | FUER 0511027       | ST    |
| 04    | 0512583  | POLSTER HUBBETT KPL.MODELL 91           | MC B/S-K1./91      | ST    |
| 3 =1  | 0265710  | SCHAUMST. HUBBETT                       | 1860X1370X110      | ST    |
|       | 0512582  | POBEZUG HUBBETT                         | 1860x1370x110      | ST    |
| 05    | 0511891  | PO. ROCKEN BUGSITZGR. RTS/LKS           | MC B/S KL./91      | 57    |
|       | 0260067  | SCHAUMST.T 2540                         | 975X300X110/140    | ST    |
|       | 0511892  | PO. BEZUG ROCKEN M. TASCHE              | 975x300x110/140    | ST    |



TOILETTEN UEBERSICHT MODELL 90/91



| POS. | ART-NR  | BEZEICHNUNG                      |                  | ME |
|------|---------|----------------------------------|------------------|----|
|      |         | *************************        | ***********      |    |
| 01   | 0439392 | TOILSPIEGELOBERTEIL              |                  | ST |
| 02   | 0439390 | TOILSPIEGELSCHRANK "IVORY"       |                  | ST |
| 03   | 0439391 | TOILSPIEGELOBERTEIL "IVORY"      |                  | ST |
| 04   | 0436613 | DUSCHEHALTER f. WAND/DECKE       |                  | ST |
| 05   | 0590847 | TEXTIL-GUMMI M.KL. 220 LG.BEIG   | TOILETTE HM/CAMP | ST |
| 06   | 0511026 |                                  | 180X290          | ST |
| 07   | 0550309 |                                  | MC/C/