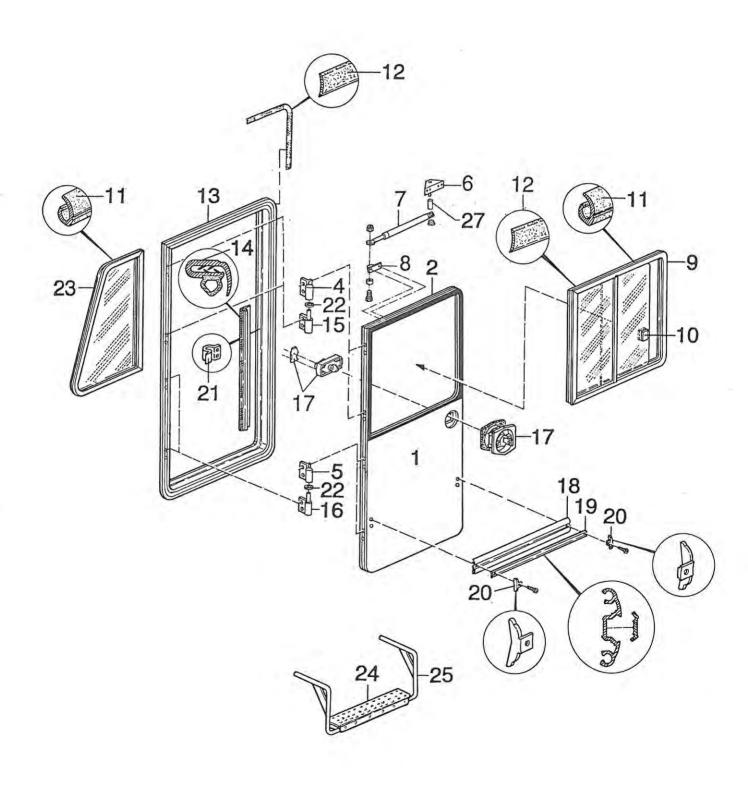

\*\*\*\*\*\*\*\*\*\*\*\*\*\*\*\*\*\*\*\*\*\*\*\*\*

| POS.  | ************************************** |    |         |    |     | ***   |
|-------|----------------------------------------|----|---------|----|-----|-------|
|       |                                        |    |         |    | 3 L | TIL   |
| ===== |                                        |    | ===     | == | = = | ===   |
| 01    | DACH                                   | A  | 05      |    |     |       |
| 02    | DACHLUEFTER                            | A. | 05      |    |     |       |
| 03    | ABGASKAMIN HEIZUNG                     |    | 12      |    |     |       |
| 04    | ZIERLEISTEN - ALU-LEISTEN              |    |         |    |     | 04    |
| 05    | AUSSENSPIEGEL                          |    |         |    |     | 11    |
| 06    | FENSTER UEBERSICHT                     | 2  | . All a |    |     |       |
| 07    |                                        |    |         |    | C   | 09    |
|       | FOLIENDEKOR                            |    | 10      |    |     |       |
| 08    | BUGTEIL                                |    |         |    |     | 11    |
| 09    | SCHEINWERFER / BLINKLEUCHTEN           |    |         |    |     | 11    |
| 10    | SPOILER                                | Α  | 12      | -  | A   | 13    |
| 11    | GASKASTEN                              | C  | 02      |    |     |       |
| 12    | EINTRITTSTUFE                          |    |         |    | P   | OZ    |
| 13    | ZIERLEISTEN - ALU-LEISTEN              |    |         |    |     | 04    |
| 14    | SPRITZLAPPEN                           |    | 07      |    | U   | 04    |
| 15    | HECKSTOSSSTANGE                        |    |         |    | B   | 04    |
|       | And American Control                   |    |         |    | _   |       |
| 16    | HECKWAND                               | A  | 0.5     |    |     |       |
| 17    | UMRISSLEUCHTE                          | G  | 01      | -  | G   | 02    |
| 18    | SEITENWAND                             | A  | 05      |    |     |       |
| 19    | KIEMENBLECH                            | C  | 12      |    |     |       |
| 20    | EINGANGSTUER GETEILT                   | В  | 11      | -  | В   | 14    |
| 21    | LAKAIKRAMPEN                           | Á  | 08      | ı. | ٨   | 00    |
| 22    | FENSTER UEBERSICHT                     |    | 04      |    |     |       |
| 23    | RADLAUFBLENDE                          |    |         |    | C   | UA    |
| 24    | SCHEINWERFERBLENDE                     |    | 12      |    |     | 4.4   |
| 25    | GASKASTENKLAPPE                        |    | 08      |    | A   | 11    |
| 23    | UNSKASTENKEAFFE                        | C  | 02      |    |     |       |
| 26    | ABGASKAMIN KUEHLSCHRANK                | C  | 12      |    |     |       |
| 27    | SCHILDER                               | C  | 10      |    |     |       |
| 28    | LUEFTUNGSGITTER                        | C  | 11      |    |     |       |
| 29    | SCHILDER                               |    | 10      |    |     |       |
| 30    | AUSSENSTECKDOSE                        |    | 08      |    |     |       |
| 31    | ZIERSTREIFEN                           |    | 10      |    |     |       |
| 32    | BOILERKAMIN                            |    | 10      |    |     |       |
| 33    | FAHRERHAUSTUER                         |    | 08      |    | 4   | 12    |
| 34    | TANKEINFUELLSTUTZEN                    |    | 07      | -  | R   | 10    |
| 35    |                                        |    | 06      |    | -2  | 121.2 |
| 23    | TRITTSTUFENBUEGEL                      | В  | 07      | -  | В   | 10    |
| 36    | BUGKLAPPE                              | Α  | 08      | =  | Α   | 11    |
| 37    | FRONTGRILL                             |    | 08      |    |     |       |
| 38    | RUECKLEUCHTE ORIGINAL FIAT             |    |         |    | 4.  |       |
| 39    | STAURAUMKLAPPE                         | C  | 03      |    |     |       |
| 40    | KLAPPE THETFORD CASSETTE               |    | 09      |    |     |       |
| 4.0   | ETHELLI BYLLYBELL BELLEVILLE           |    |         |    |     |       |
| 41    | EINFUELLSTUTZEN FRISCHWASSERTANK       | F  | 12      |    |     |       |