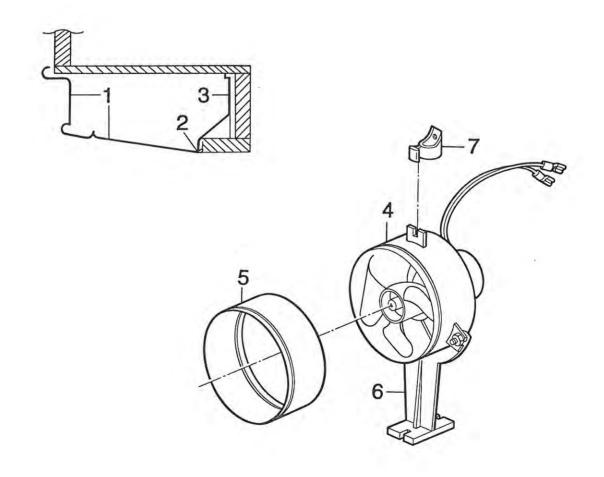

#### FAHRGESTELL MOD. 91

POS.

ART-NR

大夫人又大便大生使大生使大生的人们可以用品类大夫大夫或其实的一点,大夫大生。 电影对大夫女女女女女女女女女女女女女女女女女

| POS.    | ART-NR                                  | BEZEICHNUNG                                                                                                                                                                                                                                                                                                                                                                                                                                                                                                                                                                                                                                                                                                                                                                                                                                                                                                                                                                                                                                                                                                                                                                                                                                                                                                                                                                                                                                                                                                                                                                                                                                                                                                                                                                                                                                                                                                                                                                                                                                                                                                                    |                                         | ME         |
|---------|-----------------------------------------|--------------------------------------------------------------------------------------------------------------------------------------------------------------------------------------------------------------------------------------------------------------------------------------------------------------------------------------------------------------------------------------------------------------------------------------------------------------------------------------------------------------------------------------------------------------------------------------------------------------------------------------------------------------------------------------------------------------------------------------------------------------------------------------------------------------------------------------------------------------------------------------------------------------------------------------------------------------------------------------------------------------------------------------------------------------------------------------------------------------------------------------------------------------------------------------------------------------------------------------------------------------------------------------------------------------------------------------------------------------------------------------------------------------------------------------------------------------------------------------------------------------------------------------------------------------------------------------------------------------------------------------------------------------------------------------------------------------------------------------------------------------------------------------------------------------------------------------------------------------------------------------------------------------------------------------------------------------------------------------------------------------------------------------------------------------------------------------------------------------------------------|-----------------------------------------|------------|
| 8 Z Z Z | ======================================= |                                                                                                                                                                                                                                                                                                                                                                                                                                                                                                                                                                                                                                                                                                                                                                                                                                                                                                                                                                                                                                                                                                                                                                                                                                                                                                                                                                                                                                                                                                                                                                                                                                                                                                                                                                                                                                                                                                                                                                                                                                                                                                                                | ======================================= | ====       |
| 01      | 0510842                                 | VERSTARKUNGSBL. KOHLERGR. FIAT                                                                                                                                                                                                                                                                                                                                                                                                                                                                                                                                                                                                                                                                                                                                                                                                                                                                                                                                                                                                                                                                                                                                                                                                                                                                                                                                                                                                                                                                                                                                                                                                                                                                                                                                                                                                                                                                                                                                                                                                                                                                                                 | 120 Y 60 MM                             | 57         |
| 02      | 0512626                                 | KOHLERBEFESTIGUNG RTS.                                                                                                                                                                                                                                                                                                                                                                                                                                                                                                                                                                                                                                                                                                                                                                                                                                                                                                                                                                                                                                                                                                                                                                                                                                                                                                                                                                                                                                                                                                                                                                                                                                                                                                                                                                                                                                                                                                                                                                                                                                                                                                         | MC Fiat B-KL                            |            |
| 03      | 0512628                                 | STOSSFANGERHALTER KPL.                                                                                                                                                                                                                                                                                                                                                                                                                                                                                                                                                                                                                                                                                                                                                                                                                                                                                                                                                                                                                                                                                                                                                                                                                                                                                                                                                                                                                                                                                                                                                                                                                                                                                                                                                                                                                                                                                                                                                                                                                                                                                                         | MC Fiat B-KL                            | ST.        |
| 0.4     | 0512173                                 |                                                                                                                                                                                                                                                                                                                                                                                                                                                                                                                                                                                                                                                                                                                                                                                                                                                                                                                                                                                                                                                                                                                                                                                                                                                                                                                                                                                                                                                                                                                                                                                                                                                                                                                                                                                                                                                                                                                                                                                                                                                                                                                                | MC B-Kl.Fiat                            | ST         |
| 05      | 0231105                                 |                                                                                                                                                                                                                                                                                                                                                                                                                                                                                                                                                                                                                                                                                                                                                                                                                                                                                                                                                                                                                                                                                                                                                                                                                                                                                                                                                                                                                                                                                                                                                                                                                                                                                                                                                                                                                                                                                                                                                                                                                                                                                                                                | B-KLASSE /O                             | ST         |
| 06      | 0231002                                 | SPRITZSCHUTZ RTS.                                                                                                                                                                                                                                                                                                                                                                                                                                                                                                                                                                                                                                                                                                                                                                                                                                                                                                                                                                                                                                                                                                                                                                                                                                                                                                                                                                                                                                                                                                                                                                                                                                                                                                                                                                                                                                                                                                                                                                                                                                                                                                              | B-KLASSE /U                             | ST         |
| 07      | 0522500                                 |                                                                                                                                                                                                                                                                                                                                                                                                                                                                                                                                                                                                                                                                                                                                                                                                                                                                                                                                                                                                                                                                                                                                                                                                                                                                                                                                                                                                                                                                                                                                                                                                                                                                                                                                                                                                                                                                                                                                                                                                                                                                                                                                | MC Fiat                                 | ST         |
| 0.8     | 0522561                                 | 그렇게 되었다고 있어 일찍 없는 어머니에 가게 수 있다. 그리고 하는 것이 없는 것이다.                                                                                                                                                                                                                                                                                                                                                                                                                                                                                                                                                                                                                                                                                                                                                                                                                                                                                                                                                                                                                                                                                                                                                                                                                                                                                                                                                                                                                                                                                                                                                                                                                                                                                                                                                                                                                                                                                                                                                                                                | MC Fiat                                 | S.T<br>S.T |
| 09      | 0510313                                 | BODENAUFLAGEWINKEL BUG RTS.                                                                                                                                                                                                                                                                                                                                                                                                                                                                                                                                                                                                                                                                                                                                                                                                                                                                                                                                                                                                                                                                                                                                                                                                                                                                                                                                                                                                                                                                                                                                                                                                                                                                                                                                                                                                                                                                                                                                                                                                                                                                                                    | 40X30X180                               |            |
| 10      | 0522530                                 |                                                                                                                                                                                                                                                                                                                                                                                                                                                                                                                                                                                                                                                                                                                                                                                                                                                                                                                                                                                                                                                                                                                                                                                                                                                                                                                                                                                                                                                                                                                                                                                                                                                                                                                                                                                                                                                                                                                                                                                                                                                                                                                                | MC Fiat                                 | ST         |
| 11      |                                         | BODEN AUFLAGEWINKEL CHASSIS Fi                                                                                                                                                                                                                                                                                                                                                                                                                                                                                                                                                                                                                                                                                                                                                                                                                                                                                                                                                                                                                                                                                                                                                                                                                                                                                                                                                                                                                                                                                                                                                                                                                                                                                                                                                                                                                                                                                                                                                                                                                                                                                                 | 1175 MM                                 | ST<br>ST   |
| 12      | 0522541                                 | BODENSPANT RTS. KPL.                                                                                                                                                                                                                                                                                                                                                                                                                                                                                                                                                                                                                                                                                                                                                                                                                                                                                                                                                                                                                                                                                                                                                                                                                                                                                                                                                                                                                                                                                                                                                                                                                                                                                                                                                                                                                                                                                                                                                                                                                                                                                                           | MC B-KL.Fiat                            | ST         |
| 13      | 0113591                                 |                                                                                                                                                                                                                                                                                                                                                                                                                                                                                                                                                                                                                                                                                                                                                                                                                                                                                                                                                                                                                                                                                                                                                                                                                                                                                                                                                                                                                                                                                                                                                                                                                                                                                                                                                                                                                                                                                                                                                                                                                                                                                                                                | 3385 MM 40X30X2                         | ST         |
| 14      | 0522542                                 | BODENSPANT LKS. KPL.                                                                                                                                                                                                                                                                                                                                                                                                                                                                                                                                                                                                                                                                                                                                                                                                                                                                                                                                                                                                                                                                                                                                                                                                                                                                                                                                                                                                                                                                                                                                                                                                                                                                                                                                                                                                                                                                                                                                                                                                                                                                                                           | MC B-KL.Fiat                            | 5 T        |
| 15      | 0512303                                 |                                                                                                                                                                                                                                                                                                                                                                                                                                                                                                                                                                                                                                                                                                                                                                                                                                                                                                                                                                                                                                                                                                                                                                                                                                                                                                                                                                                                                                                                                                                                                                                                                                                                                                                                                                                                                                                                                                                                                                                                                                                                                                                                | TA7 MM                                  |            |
| 16      | 0512300                                 |                                                                                                                                                                                                                                                                                                                                                                                                                                                                                                                                                                                                                                                                                                                                                                                                                                                                                                                                                                                                                                                                                                                                                                                                                                                                                                                                                                                                                                                                                                                                                                                                                                                                                                                                                                                                                                                                                                                                                                                                                                                                                                                                |                                         | ST         |
| 17      | 0590169                                 | LAENGSSPANT HECK RTS.                                                                                                                                                                                                                                                                                                                                                                                                                                                                                                                                                                                                                                                                                                                                                                                                                                                                                                                                                                                                                                                                                                                                                                                                                                                                                                                                                                                                                                                                                                                                                                                                                                                                                                                                                                                                                                                                                                                                                                                                                                                                                                          | 77 ( PH                                 | ST         |
| 18      | 0520982                                 |                                                                                                                                                                                                                                                                                                                                                                                                                                                                                                                                                                                                                                                                                                                                                                                                                                                                                                                                                                                                                                                                                                                                                                                                                                                                                                                                                                                                                                                                                                                                                                                                                                                                                                                                                                                                                                                                                                                                                                                                                                                                                                                                | MC Fiat                                 | T 2        |
| 19      | 0510456                                 | The state of the s | MC Fiat / TRAMP                         | ST         |
| 20      | 0590890                                 | ABWTANKBOGEL                                                                                                                                                                                                                                                                                                                                                                                                                                                                                                                                                                                                                                                                                                                                                                                                                                                                                                                                                                                                                                                                                                                                                                                                                                                                                                                                                                                                                                                                                                                                                                                                                                                                                                                                                                                                                                                                                                                                                                                                                                                                                                                   | MC Fiat                                 | ST         |
| 21      | 0590168                                 | LAENGSSPANT HECK LKS.                                                                                                                                                                                                                                                                                                                                                                                                                                                                                                                                                                                                                                                                                                                                                                                                                                                                                                                                                                                                                                                                                                                                                                                                                                                                                                                                                                                                                                                                                                                                                                                                                                                                                                                                                                                                                                                                                                                                                                                                                                                                                                          | MC Fiat                                 | ST         |
| 22      | 0135025                                 | QUERTRAVERSE HECK KPL.                                                                                                                                                                                                                                                                                                                                                                                                                                                                                                                                                                                                                                                                                                                                                                                                                                                                                                                                                                                                                                                                                                                                                                                                                                                                                                                                                                                                                                                                                                                                                                                                                                                                                                                                                                                                                                                                                                                                                                                                                                                                                                         | C/T/HM                                  | ST         |
| 23      | 0510943                                 |                                                                                                                                                                                                                                                                                                                                                                                                                                                                                                                                                                                                                                                                                                                                                                                                                                                                                                                                                                                                                                                                                                                                                                                                                                                                                                                                                                                                                                                                                                                                                                                                                                                                                                                                                                                                                                                                                                                                                                                                                                                                                                                                | MC P-VI CI-1                            | ST         |
| 23      | 0510942                                 | AUSPUFFBLENDE TURBO DIESEL                                                                                                                                                                                                                                                                                                                                                                                                                                                                                                                                                                                                                                                                                                                                                                                                                                                                                                                                                                                                                                                                                                                                                                                                                                                                                                                                                                                                                                                                                                                                                                                                                                                                                                                                                                                                                                                                                                                                                                                                                                                                                                     | HM/Fiat                                 | ST         |
| 24      | 0510314                                 | VERSTARKUNGSWINKEL BATTERIEKAS                                                                                                                                                                                                                                                                                                                                                                                                                                                                                                                                                                                                                                                                                                                                                                                                                                                                                                                                                                                                                                                                                                                                                                                                                                                                                                                                                                                                                                                                                                                                                                                                                                                                                                                                                                                                                                                                                                                                                                                                                                                                                                 |                                         | ST         |
| 25      | 0522650                                 | BATTERIEK AUFLAGEBLECH                                                                                                                                                                                                                                                                                                                                                                                                                                                                                                                                                                                                                                                                                                                                                                                                                                                                                                                                                                                                                                                                                                                                                                                                                                                                                                                                                                                                                                                                                                                                                                                                                                                                                                                                                                                                                                                                                                                                                                                                                                                                                                         | 130 MM                                  | ST         |
| 26      | 0522531                                 |                                                                                                                                                                                                                                                                                                                                                                                                                                                                                                                                                                                                                                                                                                                                                                                                                                                                                                                                                                                                                                                                                                                                                                                                                                                                                                                                                                                                                                                                                                                                                                                                                                                                                                                                                                                                                                                                                                                                                                                                                                                                                                                                | MC Fiat                                 | ST         |
| 27      | 0522562                                 | RADLAUFBLECH LINKS                                                                                                                                                                                                                                                                                                                                                                                                                                                                                                                                                                                                                                                                                                                                                                                                                                                                                                                                                                                                                                                                                                                                                                                                                                                                                                                                                                                                                                                                                                                                                                                                                                                                                                                                                                                                                                                                                                                                                                                                                                                                                                             | MC Fiat                                 | ST         |
| 28      | 0522510                                 |                                                                                                                                                                                                                                                                                                                                                                                                                                                                                                                                                                                                                                                                                                                                                                                                                                                                                                                                                                                                                                                                                                                                                                                                                                                                                                                                                                                                                                                                                                                                                                                                                                                                                                                                                                                                                                                                                                                                                                                                                                                                                                                                | MC Fiat                                 | ST         |
| 29      | 0231001                                 | SPRITZSCHUTZ LINKS                                                                                                                                                                                                                                                                                                                                                                                                                                                                                                                                                                                                                                                                                                                                                                                                                                                                                                                                                                                                                                                                                                                                                                                                                                                                                                                                                                                                                                                                                                                                                                                                                                                                                                                                                                                                                                                                                                                                                                                                                                                                                                             | MC FIGI                                 |            |
| 30      | 0231106                                 | KOTFLOGEL LINKS AUS RSM                                                                                                                                                                                                                                                                                                                                                                                                                                                                                                                                                                                                                                                                                                                                                                                                                                                                                                                                                                                                                                                                                                                                                                                                                                                                                                                                                                                                                                                                                                                                                                                                                                                                                                                                                                                                                                                                                                                                                                                                                                                                                                        | B-VI                                    | ST         |
| 31      | 0113592                                 | WINKELPROFIL ST.12.03                                                                                                                                                                                                                                                                                                                                                                                                                                                                                                                                                                                                                                                                                                                                                                                                                                                                                                                                                                                                                                                                                                                                                                                                                                                                                                                                                                                                                                                                                                                                                                                                                                                                                                                                                                                                                                                                                                                                                                                                                                                                                                          | B-Klasse /O                             | ST         |
| 32      | 0512627                                 | KOHLERBEFESTIGUNG LINKS                                                                                                                                                                                                                                                                                                                                                                                                                                                                                                                                                                                                                                                                                                                                                                                                                                                                                                                                                                                                                                                                                                                                                                                                                                                                                                                                                                                                                                                                                                                                                                                                                                                                                                                                                                                                                                                                                                                                                                                                                                                                                                        | 4155 MM 40X30X2                         | ST         |
| 33      | 0511985                                 | BUGBRETTAUFLAGE                                                                                                                                                                                                                                                                                                                                                                                                                                                                                                                                                                                                                                                                                                                                                                                                                                                                                                                                                                                                                                                                                                                                                                                                                                                                                                                                                                                                                                                                                                                                                                                                                                                                                                                                                                                                                                                                                                                                                                                                                                                                                                                | MC Fiat B-KL.                           | ST         |
| 34      | 0138010                                 |                                                                                                                                                                                                                                                                                                                                                                                                                                                                                                                                                                                                                                                                                                                                                                                                                                                                                                                                                                                                                                                                                                                                                                                                                                                                                                                                                                                                                                                                                                                                                                                                                                                                                                                                                                                                                                                                                                                                                                                                                                                                                                                                | MC B-Kl.Fiat                            | ST         |
| 35      | 0511358                                 |                                                                                                                                                                                                                                                                                                                                                                                                                                                                                                                                                                                                                                                                                                                                                                                                                                                                                                                                                                                                                                                                                                                                                                                                                                                                                                                                                                                                                                                                                                                                                                                                                                                                                                                                                                                                                                                                                                                                                                                                                                                                                                                                | eae in                                  | ST         |
| 36      |                                         | BODEN AUFLAGEWINKEL CHASSIS FI<br>Z-PROFIL BODEN-AUFLAGE                                                                                                                                                                                                                                                                                                                                                                                                                                                                                                                                                                                                                                                                                                                                                                                                                                                                                                                                                                                                                                                                                                                                                                                                                                                                                                                                                                                                                                                                                                                                                                                                                                                                                                                                                                                                                                                                                                                                                                                                                                                                       | 555 MM C&C                              | ST         |
| 37      |                                         |                                                                                                                                                                                                                                                                                                                                                                                                                                                                                                                                                                                                                                                                                                                                                                                                                                                                                                                                                                                                                                                                                                                                                                                                                                                                                                                                                                                                                                                                                                                                                                                                                                                                                                                                                                                                                                                                                                                                                                                                                                                                                                                                | 745 444                                 | ST         |
| 38      | 0522630                                 | BODEN AUFLAGEWINKEL CHASSIS F                                                                                                                                                                                                                                                                                                                                                                                                                                                                                                                                                                                                                                                                                                                                                                                                                                                                                                                                                                                                                                                                                                                                                                                                                                                                                                                                                                                                                                                                                                                                                                                                                                                                                                                                                                                                                                                                                                                                                                                                                                                                                                  |                                         | ST         |
| 7:4     | 0222030                                 | GASKABDECKWINKEL UNTEN                                                                                                                                                                                                                                                                                                                                                                                                                                                                                                                                                                                                                                                                                                                                                                                                                                                                                                                                                                                                                                                                                                                                                                                                                                                                                                                                                                                                                                                                                                                                                                                                                                                                                                                                                                                                                                                                                                                                                                                                                                                                                                         | MC Fiat                                 | ST         |