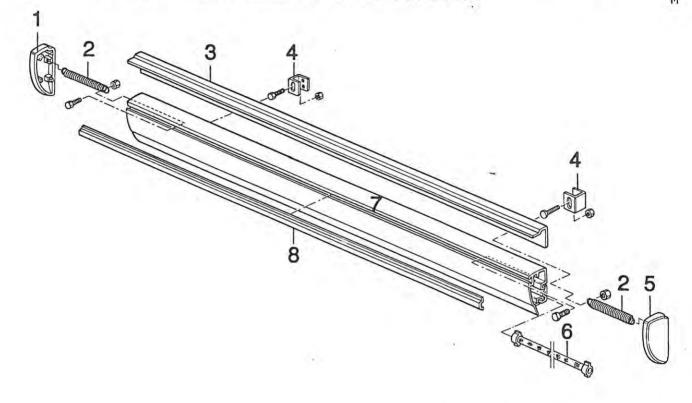

**18.1** 

()

|   | *****<br>205. | *********<br>ART-NR | *********************                                 |     |
|---|---------------|---------------------|-------------------------------------------------------|-----|
| , | 03.           | AR I - NR           | BEZEICHNUNG                                           | ME  |
| - | =====         | =======             | =======================================               | === |
| - | 01            | 0382907             | TRITTSTUFE OHNE HEBEL                                 |     |
|   | )2            | 0529100             | RESERVERADHALTERUNG U-SCHEIBE                         | ST  |
|   | 3             | 0416320             | SCHALTER END- F. TRITTSTUFE                           | ST  |
|   | ) 4           | 0382870             | MOTOR F. TRITTSTUFE                                   | ST  |
|   | 5             | 0645991             | DISTANZ-BOCHSE 13X10X6/TRITTST ELEKTR.                | ST  |
|   | 06            | 0520830             | ZAHNSEGMENT KPL.                                      | ST  |
|   | .2            | 0382871             | TRITTSTUFE ZAHNSEGMENT                                | ST  |
| C | 7             | 0645990             | DISTANZ-BOCHSE TRITTST. ELEKTR.                       | ST  |
| ( | 8             | 0338022             | ENDSTOCK LKS. TRITTSTUFE                              | ST  |
| C | 9             | 0312023             | ABSCHLUSSBLENDE TRITTSTUFE 421 MM                     | ST  |
| 1 | 0             | 0338021             | ENDSTOCK RTS. TRITTSTUFE                              | ST  |
| - | ÷             | 0417720             | LEUCHTE KONTROLL ROT DB                               | ST  |
| 1 | ĺ             | 0520130             | TRITTSTUFE ELEKTR. VORM. (EINSCHL. POS.1,4,5,6,7)     | ST  |
|   |               | ZIERLEIS            | TE MIT GUMMIPROFIL UEBER EINTRITTSSTUFE               |     |
| 1 | Z             | 07177/1             | ZWISCHENPROFIL SILBER 5000 MM                         |     |
|   |               | 0318561             |                                                       | M   |
|   |               |                     | TOTAL MARKET SOUNTS SOUTH SEELEN                      | M   |
|   |               | SCHALTER            | ZUM BETAETIGEN DER TRITTSTUFE                         |     |
| 1 | 4             | 0416120             | TRITTST. JALOUSIETASTER OHNE ABBILDUNG NUR MOD.90     | CT. |
| 7 | 5             | 0416121             |                                                       |     |
| 1 | 6             | 0416122             | TRITTST. JALOUSIETASTER, WIPPE, JUNG NUR MOD.90       | ST  |
|   |               | 0416123             | TRITTST. JALOUSIETASTER, SYMBOL OHN. ABB. NUR MOD. 90 | ST  |
| 1 | 8             | 0410002             | FRONTPLATTE M. WECHSELSCHALTER UND UMSCH. AB MOD. 91  | ST  |
|   |               |                     | 15.                                                   | -   |
|   |               |                     |                                                       |     |
|   |               |                     |                                                       | 18  |
|   |               |                     | 16 /// ///                                            | Ų   |
|   |               |                     |                                                       |     |
|   |               |                     | 4 6 2                                                 |     |
|   |               |                     | 5                                                     |     |
|   |               |                     |                                                       |     |
|   |               |                     |                                                       |     |
|   |               |                     | 6                                                     |     |
|   |               |                     |                                                       |     |
|   |               |                     | 3                                                     |     |
|   |               |                     |                                                       |     |
|   |               |                     | 7                                                     |     |
|   |               |                     |                                                       |     |
|   |               |                     |                                                       |     |
|   |               | ^                   |                                                       |     |
|   |               |                     |                                                       |     |
|   |               | ್ಷ ಕೃತ್ಯ ಕೃತ್ಯ      |                                                       |     |
|   |               |                     |                                                       |     |
|   | 1             |                     |                                                       |     |
|   | 10            | _                   |                                                       |     |
| 7 |               |                     |                                                       |     |
| 8 | 1             |                     |                                                       |     |
| 4 |               |                     |                                                       |     |
|   |               | 0                   |                                                       |     |
|   |               | 9                   | The De                                                | 0   |

| POS. | ART-NR                                  | **************************************    | 1 |
|------|-----------------------------------------|-------------------------------------------|---|
|      | 744 7 1416                              | ME                                        |   |
| ==== | ======================================= |                                           |   |
| 01   | 0279523                                 | Fussboden 534                             |   |
| 02   | 0279522                                 | Fussboden 544                             |   |
| 03   | 0279529                                 | Eugobodon FFA                             |   |
| 04   | 0279624                                 | Fundhadan 544                             |   |
| 05   | 0279525                                 | F., 31                                    |   |
| 0.6  | 0279623                                 | Fussboden 644 ST<br>Fussboden 694 ST      |   |
|      | 0235003                                 | PVC-BODENDELAG CHENE 2020 MM DDEXT NOT    |   |
|      | 0235004                                 | BODENBELAG SANDO 2070 MM BREIT MOD. 90 QM |   |
|      |                                         |                                           |   |