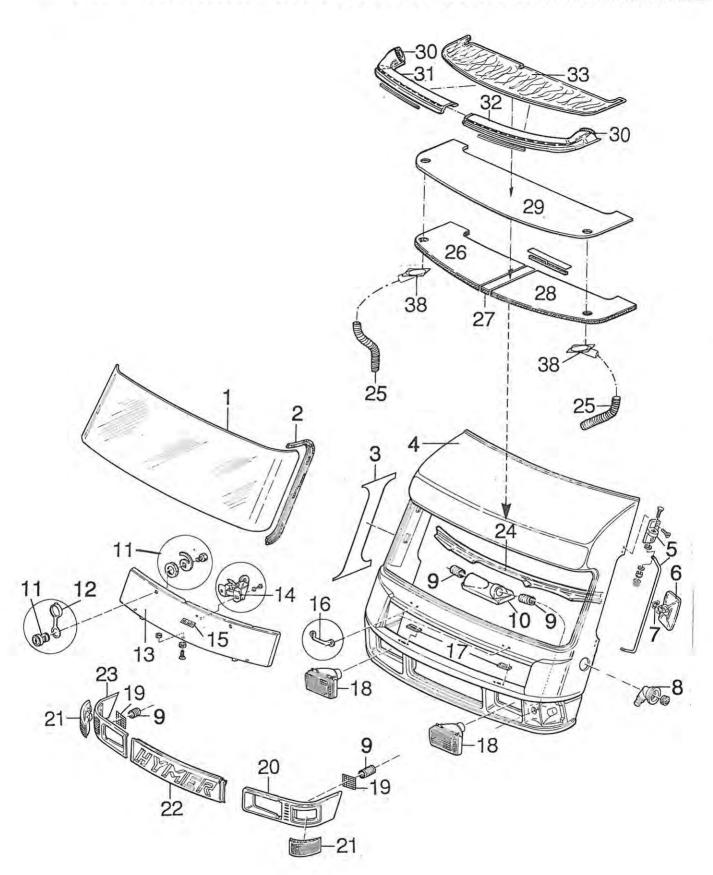

\*\*\*\*\*\*\*\*\*\*\*\*\*\*\*\*\*\*\*\*\*\*\*\*\*

| POS.  | ************************************** |    |         |    |     | ***   |
|-------|----------------------------------------|----|---------|----|-----|-------|
|       |                                        |    |         |    | 3 L | TIL   |
| ===== |                                        |    | ===     | == | = = | ===   |
| 01    | DACH                                   | A  | 05      |    |     |       |
| 02    | DACHLUEFTER                            | A. | 05      |    |     |       |
| 03    | ABGASKAMIN HEIZUNG                     |    | 12      |    |     |       |
| 04    | ZIERLEISTEN - ALU-LEISTEN              |    |         |    |     | 04    |
| 05    | AUSSENSPIEGEL                          |    |         |    |     | 11    |
| 06    | FENSTER UEBERSICHT                     | 2  | . All a |    |     |       |
| 07    |                                        |    |         |    | C   | 09    |
|       | FOLIENDEKOR                            |    | 10      |    |     |       |
| 08    | BUGTEIL                                |    |         |    |     | 11    |
| 09    | SCHEINWERFER / BLINKLEUCHTEN           |    |         |    |     | 11    |
| 10    | SPOILER                                | Α  | 12      | -  | A   | 13    |
| 11    | GASKASTEN                              | C  | 02      |    |     |       |
| 12    | EINTRITTSTUFE                          |    |         |    | P   | OZ    |
| 13    | ZIERLEISTEN - ALU-LEISTEN              |    |         |    |     | 04    |
| 14    | SPRITZLAPPEN                           |    | 07      |    | U   | 04    |
| 15    | HECKSTOSSSTANGE                        |    |         |    | B   | 04    |
|       | And American Control                   |    |         |    | _   |       |
| 16    | HECKWAND                               | A  | 0.5     |    |     |       |
| 17    | UMRISSLEUCHTE                          | G  | 01      | -  | G   | 02    |
| 18    | SEITENWAND                             | A  | 05      |    |     |       |
| 19    | KIEMENBLECH                            | C  | 12      |    |     |       |
| 20    | EINGANGSTUER GETEILT                   | В  | 11      | -  | В   | 14    |
| 21    | LAKAIKRAMPEN                           | Á  | 08      | ı. | ٨   | 00    |
| 22    | FENSTER UEBERSICHT                     |    | 04      |    |     |       |
| 23    | RADLAUFBLENDE                          |    |         |    | C   | UA    |
| 24    | SCHEINWERFERBLENDE                     |    | 12      |    |     | 4.4   |
| 25    | GASKASTENKLAPPE                        |    | 08      |    | A   | 11    |
| 23    | UNSKASTENKEAFFE                        | C  | 02      |    |     |       |
| 26    | ABGASKAMIN KUEHLSCHRANK                | C  | 12      |    |     |       |
| 27    | SCHILDER                               | C  | 10      |    |     |       |
| 28    | LUEFTUNGSGITTER                        | C  | 11      |    |     |       |
| 29    | SCHILDER                               |    | 10      |    |     |       |
| 30    | AUSSENSTECKDOSE                        |    | 08      |    |     |       |
| 31    | ZIERSTREIFEN                           |    | 10      |    |     |       |
| 32    | BOILERKAMIN                            |    | 10      |    |     |       |
| 33    | FAHRERHAUSTUER                         |    | 08      |    | 4   | 12    |
| 34    | TANKEINFUELLSTUTZEN                    |    | 07      | -  | R   | 10    |
| 35    |                                        |    | 06      |    | -2  | 121.2 |
| 23    | TRITTSTUFENBUEGEL                      | В  | 07      | -  | В   | 10    |
| 36    | BUGKLAPPE                              | Α  | 08      | =  | Α   | 11    |
| 37    | FRONTGRILL                             |    | 08      |    |     |       |
| 38    | RUECKLEUCHTE ORIGINAL FIAT             |    |         |    | 4.  |       |
| 39    | STAURAUMKLAPPE                         | C  | 03      |    |     |       |
| 40    | KLAPPE THETFORD CASSETTE               |    | 09      |    |     |       |
| 4.0   | ETHELLI BYLLYBELL BELLEVILLE           |    |         |    |     |       |
| 41    | EINFUELLSTUTZEN FRISCHWASSERTANK       | F  | 12      |    |     |       |