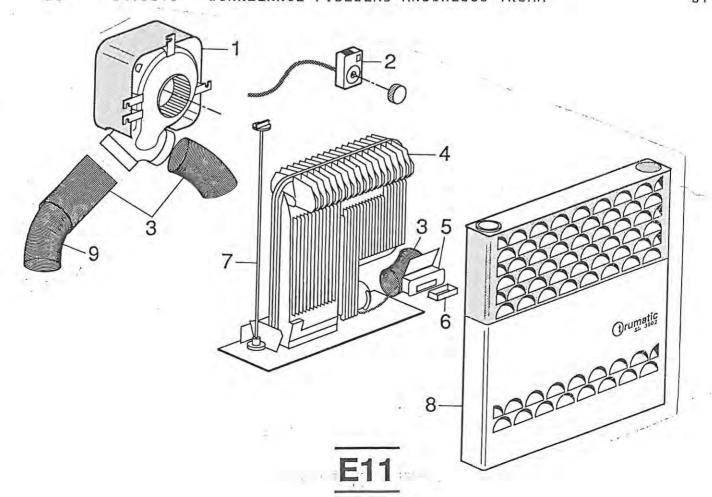

\*\*\*\*\*\*\*\*\*\*\*\*\*\*\*\*\*\*\*\*\*\*\*\*\*

| POS.  | ************************************** |    |         |    |     | ***   |
|-------|----------------------------------------|----|---------|----|-----|-------|
|       |                                        |    |         |    | 3 L | TIL   |
| ===== |                                        |    | ===     | == | = = | ===   |
| 01    | DACH                                   | A  | 05      |    |     |       |
| 02    | DACHLUEFTER                            | A. | 05      |    |     |       |
| 03    | ABGASKAMIN HEIZUNG                     |    | 12      |    |     |       |
| 04    | ZIERLEISTEN - ALU-LEISTEN              |    |         |    |     | 04    |
| 05    | AUSSENSPIEGEL                          |    |         |    |     | 11    |
| 06    | FENSTER UEBERSICHT                     | 2  | . All a |    |     |       |
| 07    |                                        |    |         |    | C   | 09    |
|       | FOLIENDEKOR                            |    | 10      |    |     |       |
| 08    | BUGTEIL                                |    |         |    |     | 11    |
| 09    | SCHEINWERFER / BLINKLEUCHTEN           |    |         |    |     | 11    |
| 10    | SPOILER                                | Α  | 12      | -  | A   | 13    |
| 11    | GASKASTEN                              | C  | 02      |    |     |       |
| 12    | EINTRITTSTUFE                          |    |         |    | P   | OZ    |
| 13    | ZIERLEISTEN - ALU-LEISTEN              |    |         |    |     | 04    |
| 14    | SPRITZLAPPEN                           |    | 07      |    | U   | 04    |
| 15    | HECKSTOSSSTANGE                        |    |         |    | B   | 04    |
|       | And American Control                   |    |         |    | _   |       |
| 16    | HECKWAND                               | A  | 0.5     |    |     |       |
| 17    | UMRISSLEUCHTE                          | G  | 01      | -  | G   | 02    |
| 18    | SEITENWAND                             | A  | 05      |    |     |       |
| 19    | KIEMENBLECH                            | C  | 12      |    |     |       |
| 20    | EINGANGSTUER GETEILT                   | В  | 11      | -  | В   | 14    |
| 21    | LAKAIKRAMPEN                           | Á  | 08      | ı. | ٨   | 00    |
| 22    | FENSTER UEBERSICHT                     |    | 04      |    |     |       |
| 23    | RADLAUFBLENDE                          |    |         |    | C   | UA    |
| 24    | SCHEINWERFERBLENDE                     |    | 12      |    |     | 4.4   |
| 25    | GASKASTENKLAPPE                        |    | 08      |    | A   | 11    |
| 23    | UNSKASTENKEAFFE                        | C  | 02      |    |     |       |
| 26    | ABGASKAMIN KUEHLSCHRANK                | C  | 12      |    |     |       |
| 27    | SCHILDER                               | C  | 10      |    |     |       |
| 28    | LUEFTUNGSGITTER                        | C  | 11      |    |     |       |
| 29    | SCHILDER                               |    | 10      |    |     |       |
| 30    | AUSSENSTECKDOSE                        |    | 08      |    |     |       |
| 31    | ZIERSTREIFEN                           |    | 10      |    |     |       |
| 32    | BOILERKAMIN                            |    | 10      |    |     |       |
| 33    | FAHRERHAUSTUER                         |    | 08      |    | 4   | 12    |
| 34    | TANKEINFUELLSTUTZEN                    |    | 07      | -  | R   | 10    |
| 35    |                                        |    | 06      |    | -2  | 121.2 |
| 23    | TRITTSTUFENBUEGEL                      | В  | 07      | -  | В   | 10    |
| 36    | BUGKLAPPE                              | Α  | 08      | =  | Α   | 11    |
| 37    | FRONTGRILL                             |    | 08      |    |     |       |
| 38    | RUECKLEUCHTE ORIGINAL FIAT             |    |         |    | 4.  |       |
| 39    | STAURAUMKLAPPE                         | C  | 03      |    |     |       |
| 40    | KLAPPE THETFORD CASSETTE               |    | 09      |    |     |       |
| 4.0   | ETHELLI BYLLYBELL BELLEVILLE           |    |         |    |     |       |
| 41    | EINFUELLSTUTZEN FRISCHWASSERTANK       | F  | 12      |    |     |       |