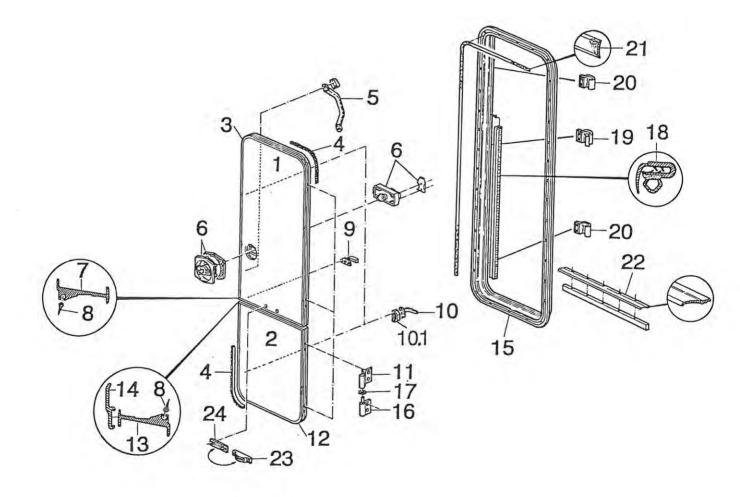

| ST                   |
| 25   | 0512430   | TRITTST-BUEGEL FH-TUERE F              |                                         | ST                   |
| 26   | 0394340   | TUERE FH-HAPPICH NEU                   | EA. A.                                  | ST                   |
| 27   | 0333004   | Distanzhülse                           | Q 12X27                                 | ST                   |
| 28   | 0333003   | Bolzen                                 | Q 10x61,5                               | ST                   |
| 31   | 0640011   | SHB-Starlock mit Kappe                 | AD 16,2, ID 7,5                         | ST<br>ST             |
|      |           |                                        | •                                       |                      |



EINGANGSTUER GETEILT HMB-KLASSE AB MODELL 90 POS ART-NR BEZEICHNUNG ME 01 0511864 TUER OBERTEIL HM FIAT ST 0511865 TUER UNTERTEIL 02 HM FIAT ST DAS TUER OBERTEIL BESTEHT U.A. AUS FOLGENDEN MATERIALIEN ! 03 0394312 TUER-INNENRAHMEN OT f.39431.0 ST 04 0315281 BORSTENDICHTUNG TOR-M 05 \_\_\_ ENTFAELLT ST 06 0384751 SCHLOSS TUER HX MIT LANGEM STIFT ST 0384826 SCHLUESSEL OBERHOLZ HX 91-320 --ST 07 0394314 TORTEILUNGSL.OBEN F.39431.0 ST 0394174 08 TUER-DICHTLIPPE F 39 421 /53 C M 0394176 TUERRIEGEL KST. HEBEL KURZ 09 ST 10 0394213 TUERRIEGEL-KST. HEBEL LAND 10.1 0394217 GRUNDPLATTE F. TUERRIEGEL TUERRIEGEL-KST. HEBEL LANG ST ST 11 0394316 TUER-SCHARN.OT. ALU SILB. ST DAS TUER UNTERTEIL BESTEHT U.A. AUS FOLGENDEN MATERIALIEN! 0394313 17 TUER-INNENRAHMEN UT f.39431.0 ST 0394315 13 TORTEILUNGSL.U