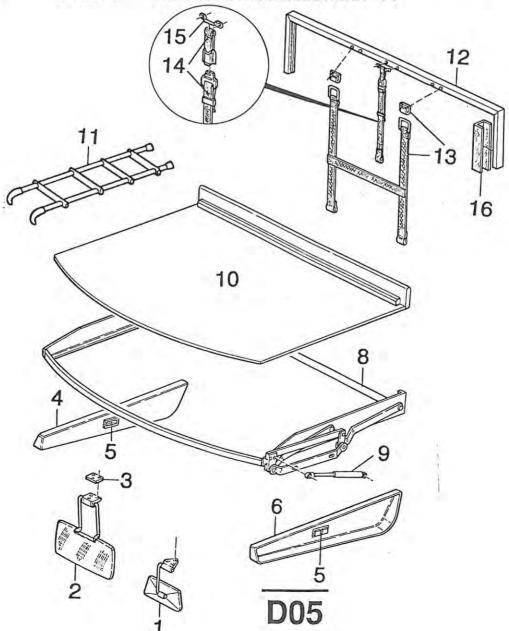

ITENBLENDEN HALTEPROFIL            | ST  |
| 08  | 0352900 | HUBBETT METALLRAHMEN MIT Z GASFEDERN | ST  |
| 09  | 0352911 | GASFEDER 1300 N                      | ST  |
| 10  | 0546800 | HUBBETT-BODEN KPL. MC FIAT MOD. 90   | ST  |
| 10  | 0512572 | HUBBETT-BODEN KPL. MC FIAT MOD. 91   | 9.1 |
| 11  | 0154220 | DACHGALERIE EINHANGELEITER           | ST  |
| 12  | 0513750 | OBERROLLBOGEL B-KLASSE               | ST  |
| 13  | 0383290 | SICHERHEITSG.HUBBETT HAPPICH         | ST  |
| 14  | 0383242 | SICHERHEITSGURT F.HUBBETT-HALTERUNG  | ST  |
| 15  | 0384720 | LAKAIKRAMPEN SCHWARZ                 | ST  |
| 16  | 0530950 | OBERROLLB.ABDECKBL.B-KLASSE MOD. 90  | ST  |
| 16  | 0512579 | OBERROLLB.ABDECKBL.MOD. 91           | ST  |
|     |         |                                      |     |



| ***    | ****     | ****************                        | ***  |
|--------|----------|-----------------------------------------|------|
| POS.   | ART-NR   | BEZEICHNUNG                             | ME   |
| .55555 | ======== | ======================================= | ==== |
| 01     | 0387324  | SITZ ISRINGH. MOD. 90                   | ST   |
| 01     | 0387030  | SITZ ISRINGH. MOD. 91 UNI-SAND          | ST   |
| 01     | 0387029  | SITZ ISRINGH. MOD. 91 CASANA            | ST   |
| 02     | 0387311  | SITZ-FH-ARMLEHNE RTS F.38 732           | ST   |
| 03     | 0387312  | SITZ-FH-ARMLEHNE LKS F.38 732           | ST   |
| 04     | 0387321  | PO.BEZUG SITZ-FH. F.38 732              | ST   |
| 05     | 0387235  | SITZ-MONTAGEPL. FS. ISRINGH.            | ST   |
| 05     | 038723