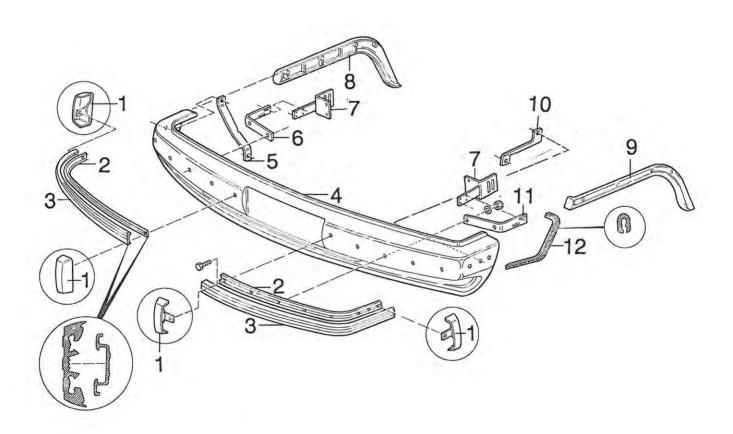

| ==== |         |                                            | ===== |
|------|---------|--------------------------------------------|-------|
| 01   | 0510653 | T-HALTEBUEGEL M.SPLINT INCL.MONTAGESCHR.   | ST    |
| OZ   | 0510654 | T-HALTEBUEGEL M.SPLINT (MOTORRADH 15450.3) | 05/2  |
| 03   | 0334510 | LAKAIKRAMPEN                               | ST    |
| 04   | 0352810 | ENDKAPPE SCHWARZ                           | TZ    |
| 05   | 0613840 |                                            | ST    |
|      |         | SCHR. 7983 6.3X32 VZ.                      | ST    |
| 06   | 0671031 | ABDECKK-UNTERTEIL NR.141 4                 | ST    |
| 07   | 0671030 | ABDECKK.NATUR NR.140                       | ST    |