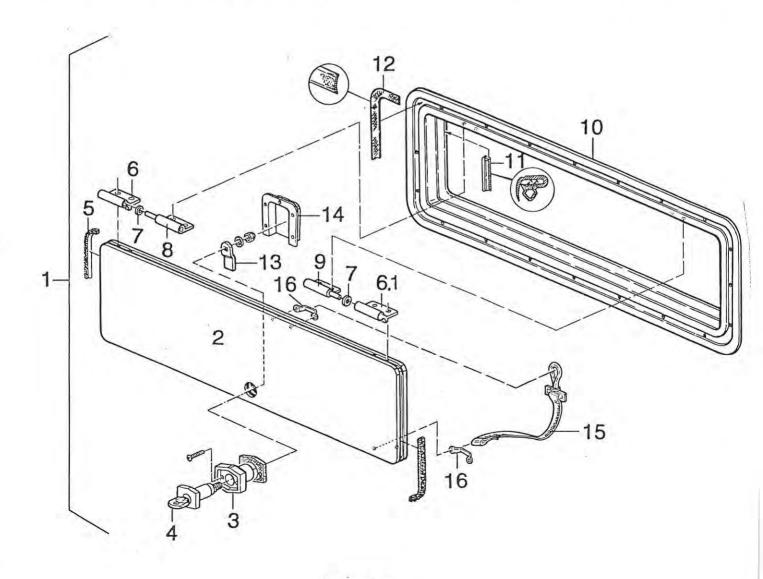

D. 91     |      |
| 07   | 0394535  | SCHARNIER PVC-RING -ZWISCHENL. =6.5 M            | ST   |
| 08   | 0394307  | TORSCHARN. UNTERTEIL LKS. SILB                   | TZ   |
| 09   | 0394308  | TORSCHARN. UNTERTEIL RTS. SILB                   | ST   |
| 10   | 0394584  | AUSSENRAHMEN F.39458.5 SILBER 900X280            | ST   |
| 11   | 0394177  | GU-DICHTPROFIL F.AUSSENKLAPPEN                   | ST   |
| 12   | 0317452  |                                                  | M    |
| 13   | 0513370  | SCHLIESSZUNGE F.KLAPPENSCHLOSS                   | ST   |
| 14   | 0384420  | ABDECKUNG INNEN F.SCHLOSS, BEIGE                 | ST   |
| 15   | 0590610  | GURT HECKKLAPPEN GRAU M. KARAB 400 MM (LA.M.KA.) | ST   |
| 16   | 0334510  | LAKAIKRAMPEN                                     | ST   |



| POS.  | ART-NR   | 大米大大大大大大大大大大大大大大大大大大大大大大大大大大大大大大大大大大大  | 发发发发发发 |
|-------|----------|----------------------------------------|--------|
| 103.  | AR I -NR | BEZEICHNUNG                            | ME     |
| ===== | *******  |                                        | =====  |
| 01    | 0396337  | FENSTER AUSST. 850x450 MM              | ST     |
| 02    | 0396332  | FENSTER AUSSTELLB.1300X550/RAHM. BRAUN | ST     |
| 03    | 0396770  | FENSTER SCHIEBE- LKS.                  | ST     |
| 04    | 0396030  | FENSTER FRONT                          |        |
| 0.5   | 0396780  | FENSTER SCHIEBE- RTS.                  | ST     |
|       | 03751136 | LNSTER SCHIEBE- RIS.                   | ST     |



| 01  | 0386359 | FENSTAUSST.280 MM M.FESTSTELSCHR.b.FENSTER HEC | 'K ST |
|-----|---