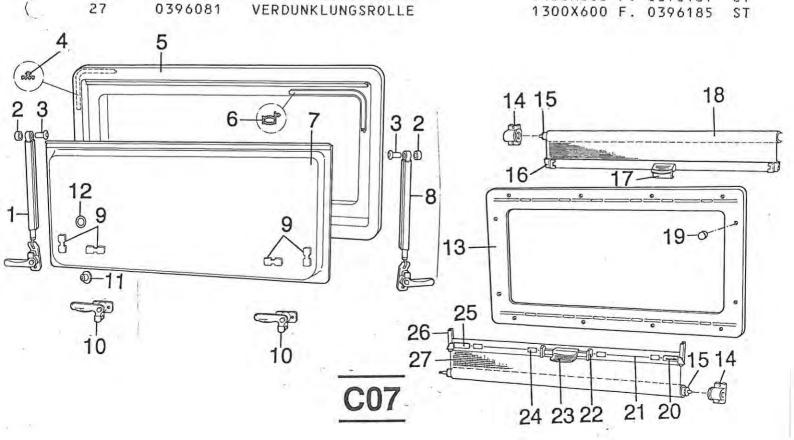

\*\*\*\*\*\*\*\*\*\*\*\*\*\*\*\*\*\*\*\*\*\*\*\*\*

| POS.  | ************************************** |    |         |    |     | ***   |
|-------|----------------------------------------|----|---------|----|-----|-------|
|       |                                        |    |         |    | 3 L | TIL   |
| ===== |                                        |    | ===     | == | = = | ===   |
| 01    | DACH                                   | A  | 05      |    |     |       |
| 02    | DACHLUEFTER                            | A. | 05      |    |     |       |
| 03    | ABGASKAMIN HEIZUNG                     |    | 12      |    |     |       |
| 04    | ZIERLEISTEN - ALU-LEISTEN              |    |         |    |     | 04    |
| 05    | AUSSENSPIEGEL                          |    |         |    |     | 11    |
| 06    | FENSTER UEBERSICHT                     | 2  | . All a |    |     |       |
| 07    |                                        |    |         |    | C   | 09    |
|       | FOLIENDEKOR                            |    | 10      |    |     |       |
| 08    | BUGTEIL                                |    |         |    |     | 11    |
| 09    | SCHEINWERFER / BLINKLEUCHTEN           |    |         |    |     | 11    |
| 10    | SPOILER                                | Α  | 12      | -  | A   | 13    |
| 11    | GASKASTEN                              | C  | 02      |    |     |       |
| 12    | EINTRITTSTUFE                          |    |         |    | P   | OZ    |
| 13    | ZIERLEISTEN - ALU-LEISTEN              |    |         |    |     | 04    |
| 14    | SPRITZLAPPEN                           |    | 07      |    | U   | 04    |
| 15    | HECKSTOSSSTANGE                        |    |         |    | B   | 04    |
|       | And American Control                   |    |         |    | _   |       |
| 16    | HECKWAND                               | A  | 0.5     |    |     |       |
| 17    | UMRISSLEUCHTE                          | G  | 01      | -  | G   | 02    |
| 18    | SEITENWAND                             | A  | 05      |    |     |       |
| 19    | KIEMENBLECH                            | C  | 12      |    |     |       |
| 20    | EINGANGSTUER GETEILT                   | В  | 11      | -  | В   | 14    |
| 21    | LAKAIKRAMPEN                           | Á  | 08      | ı. | ٨   | 00    |
| 22    | FENSTER UEBERSICHT                     |    | 04      |    |     |       |
| 23    | RADLAUFBLENDE                          |    |         |    | C   | UA    |
| 24    | SCHEINWERFERBLENDE                     |    | 12      |    |     | 4.4   |
| 25    | GASKASTENKLAPPE                        |    | 08      |    | A   | 11    |
| 23    | UNSKASTENKEAFFE                        | C  | 02      |    |     |       |
| 26    | ABGASKAMIN KUEHLSCHRANK                | C  | 12      |    |     |       |
| 27    | SCHILDER                               | C  | 10      |    |     |       |
| 28    | LUEFTUNGSGITTER                        | C  | 11      |    |     |       |
| 29    | SCHILDER                               |    | 10      |    |     |       |
| 30    | AUSSENSTECKDOSE                        |    | 08      |    |     |       |
| 31    | ZIERSTREIFEN                           |    | 10      |    |     |       |
| 32    | BOILERKAMIN                            |    | 10      |    |     |       |
| 33    | FAHRERHAUSTUER                         |    | 08      |    | 4   | 12    |
| 34    | TANKEINFUELLSTUTZEN                    |    | 07      | -  | R   | 10    |
| 35    |                                        |    | 06      |    | -2  | 121.2 |
| 23    | TRITTSTUFENBUEGEL                      | В  | 07      | -  | В   | 10    |
| 36    | BUGKLAPPE                              | Α  | 08      | =  | Α   | 11    |
| 37    | FRONTGRILL                             |    | 08      |    |     |       |
| 38    | RUECKLEUCHTE ORIGINAL FIAT             |    |         |    | 4.  |       |
| 39    | STAURAUMKLAPPE                         | C  | 03      |    |     |       |
| 40    | KLAPPE THETFORD CASSETTE               |    | 09      |    |     |       |
| 4.0   | ETHELLI BYLLYBELL BELLEVILLE           |    |         |    |     |       |
| 41    | EINFUELLSTUTZEN FRISCHWASSERTANK       | F  | 12      |    |     |       |